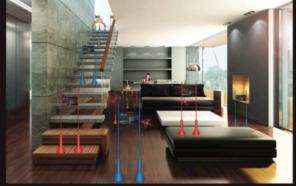

# QUADRONE *MRACERS*

### FEATURES

- BUILD YOUR OWN RACE TRACK
- · FLY THROUGH LOOPS AND AROUND BENDS
- RACE
- TO CROSS THE FINISH LINE
- HEADLESS MODE
- 360° TURNS, FLIPS AND ROLLS
- DRONE BATTERY: 3.7V 100MAH LI-PO BATTERY
  REMOTE BATTERY: 2 X AAA BATTERIES
- CHARGING TIME 30 MINUTES.
- PLAYING TIME UP TO 5 MINUTES.
- REMOTE FEATURES: 2,4 GHZ, 4 CHANNEL
- · WINGSPAN: 3.5"
- PACKAGING SIZE: 13 X 10 X 2.5"



## BUILD YOUR OWN RACE TRACK

#### INCLUDES

DRONE, REMOTE, 1 SET OF STARTING LINE POLES, 1 SET OF FINISH LINE POLES, 3 BLUE TRACK MARKERS, 3 RED TRACK MARKERS, 2 RINGS OF FIRE, 1 STICKER SHEET, 1 EXTRA SETS OF PROPELLERS, SCREWDRIVER, USB CHARGER



AW-QDR-RCRS UPC: TBD CASE PACK: TBD



24"

# DGL Group. Quadrone Racers set



| CURRENT SKU # (IF<br>APPLICABLE):                                                                           |                                                                                           |
|-------------------------------------------------------------------------------------------------------------|-------------------------------------------------------------------------------------------|
| BF COST:<br>*Note – quote invoice cost, you are responsib