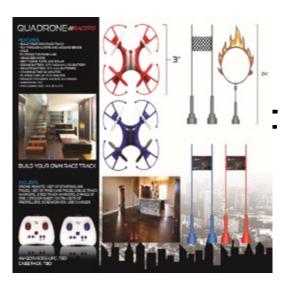

# QUADRONE *MRACERS*

### FEATURES

- BUILD YOUR OWN RACE TRACK
- · FLY THROUGH LOOPS AND AROUND BENDS
- RACE
- TO CROSS THE FINISH LINE
- HEADLESS MODE
- 360° TURNS, FLIPS AND ROLLS
- DRONE BATTERY: 3.7V 100MAH LI-PO BATTERY
  REMOTE BATTERY: 2 X AAA BATTERIES
- CHARGING TIME 30 MINUTES.
- PLAYING TIME UP TO 5 MINUTES.
- REMOTE FEATURES: 2,4 GHZ, 4 CHANNEL
- · WINGSPAN: 3.5"
- PACKAGING SIZE: 13 X 10 X 2.5"

## BUILD YOUR OWN RACE TRACK

#### INCLUDES

DRONE, REMOTE, 1 SET OF STARTING LINE POLES, 1 SET OF FINISH LINE POLES, 3 BLUE TRACK MARKERS, 3 RED TRACK MARKERS, 2 RINGS OF FIRE, 1 STICKER SHEET, 1 EXTRA SETS OF PROPELLERS, SCREWDRIVER, USB CHARGER