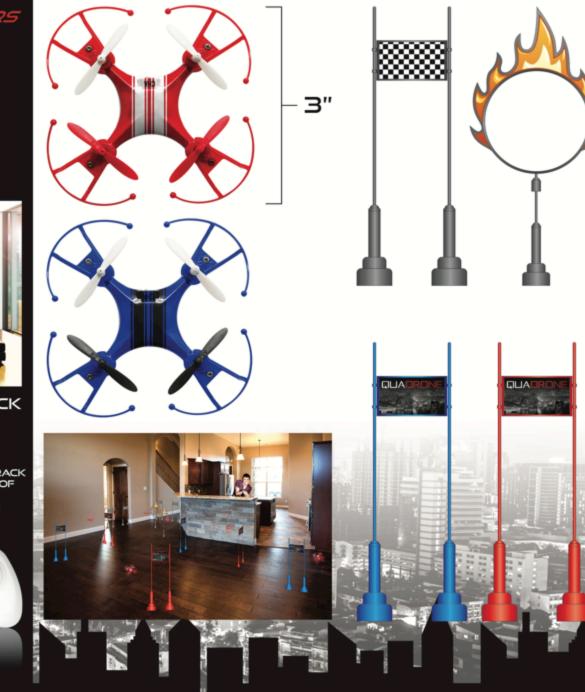

### FEATURES

- BUILD YOUR OWN RACE TRACK
- · FLY THROUGH LOOPS AND AROUND BENDS
- RACE
- TO CROSS THE FINISH LINE
- HEADLESS MODE
- 360° TURNS, FLIPS AND ROLLS
- DRONE BATTERY: 3.7V 100MAH LI-PO BATTERY
  REMOTE BATTERY: 2 X AAA BATTERIES
- CHARGING TIME 30 MINUTES.
- PLAYING TIME UP TO 5 MINUTES.
- REMOTE FEATURES: 2,4 GHZ, 4 CHANNEL
- · WINGSPAN: 3.5"
- PACKAGING SIZE: 13 X 10 X 2.5"

## BUILD YOUR OWN RACE TRACK

#### INCLUDES

DRONE, REMOTE, 1 SET OF STARTING LINE POLES, 1 SET OF FINISH LINE POLES, 3 BLUE TRACK MARKERS, 3 RED TRACK MARKERS, 2 RINGS OF FIRE, 1 STICKER SHEET, 1 EXTRA SETS OF PROPELLERS, SCREWDRIVER, USB CHARGER

AW-QDR-RCRS UPC: TBD CASE PACK: TBD

24"