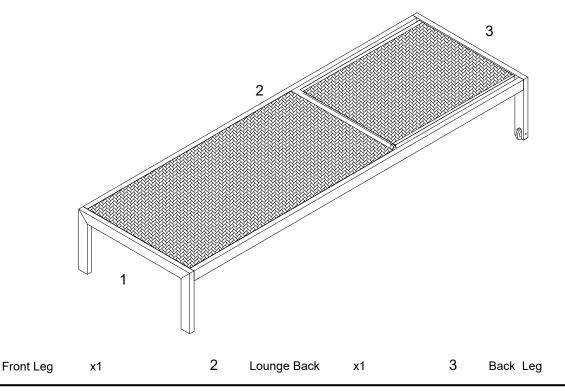

he size and weight of the bed, we recommend that it is assembled by two adults, on a carpeted or padded area, in the room that it is intended for. Approx assembly time: 30 minutes.
- 3. Please do not use any tools other than those provided or recommended in these instructions.
- 4. Please do not throw away any of the packaging or the instruction until you have checked all the components and hardware and the furniture is fully assembled. Please ensure that the packaging is disposed of in a safe environmentally friendly way.
- 5. Assemble all components loosely until advised to tighten. Depending on use, it may be necessary to tighten the components from time to time, so please save the tools that has been provided.
- 6. Please keep all fitting out of reach of children.



## Component:

1



x1



## STEP 1:

Remove the plastic covers which pre-install in the end of side rail on the **Lounge Back(2)** by using **Allen Wrench (D)**. Insert **Lounge Back (2)** into **Back Leg (3)** as shown by two adults.

Insert 2 pieces of **Bolt (B)** from the pre-drilled holes on the bottom of the **Lounge Back (2)** into each side on the bottom of **Back Leg (3)**.

Insert 2 pieces of **Bolt (C)** from the pre-drilled holes on the side rail of the **Lounge Back (2)** into each end of **Back Leg (3)** as shown. Use **Allen Wrench (D)** to tighten all the **Bolts (B&C)**, do not fully tighten **Bolts (B&C)** at this step.



## STEP 2:

Insert assembled Lounge Back (2) into Front Leg (1) as show by two adults.

Insert 2 pieces of **Bolt (B)** from the pre-drilled hole on bottom of the **Lou