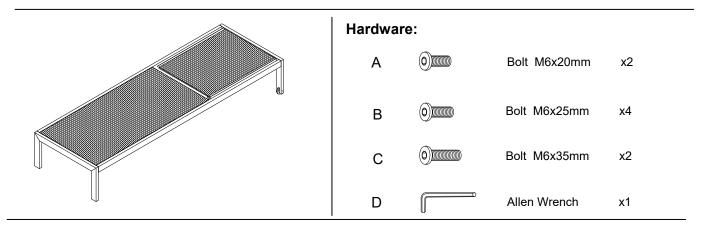

Thank you for purchasing the MODWAY SUNBED!

Before you start, here is some helpful advice:

- 1. We suggest you spend a short time reading through this leaflet and then follow the simple step by step instructions.
- 2. Owing to the size and weight of the bed, we recommend that it is assembled by two adults, on a carpeted or padded area, in the room that it is intended for. Approx assembly time: 30 minutes.
- 3. Please do not use any tools other than those provided or recommended in these instructions.
- 4. Please do not throw away any of the packaging or the instruction until you have checked all the components and hardware and the furniture is fully assembled. Please ensure that the packaging is disposed of in a safe environmentally friendly way.
- 5. Assemble all components loosely until advised to tighten. Depending on use, it may be necessary to tighten the components from time to time, so please save the tools that has been provided.
- 6. Please keep all fitting out of reach of children.