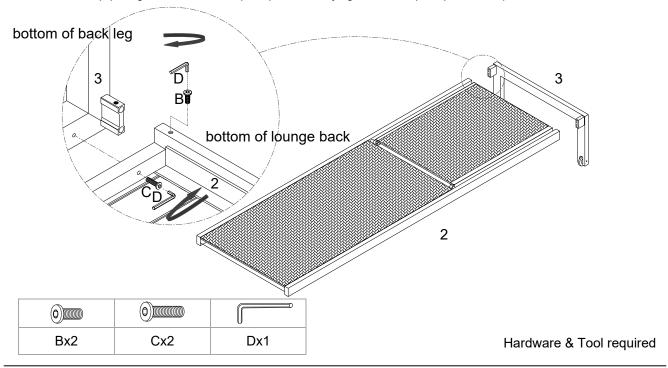

## STEP 1:

Remove the plastic covers which pre-install in the end of side rail on the **Lounge Back(2)** by using **Allen Wrench (D)**. Insert **Lounge Back (2)** into **Back Leg (3)** as shown by two adults.

Insert 2 pieces of **Bolt (B)** from the pre-drilled holes on the bottom of the **Lounge Back (2)** into each side on the bottom of **Back Leg (3)**.

Insert 2 pieces of **Bolt (C)** from the pre-drilled holes on the side rail of the **Lounge Back (2)** into each end of **Back Leg (3)** as shown. Use **Allen Wrench (D)** to tighten all the **Bolts (B&C)**, do not fully tighten **Bolts (B&C)** at this step.