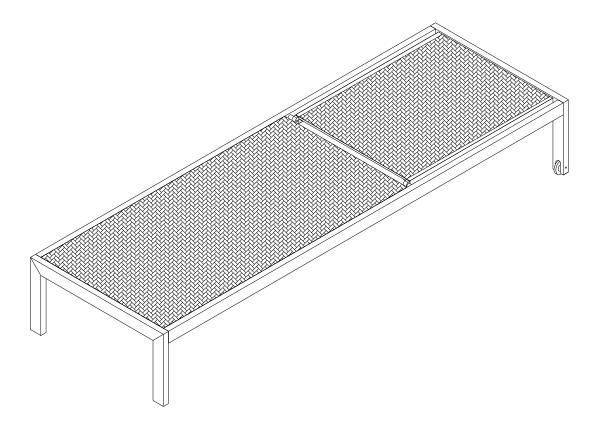

## STEP 3:

Carefully place the assembled bed at your desired position.

Assembly is completed. The bed is ready to enjoy now!