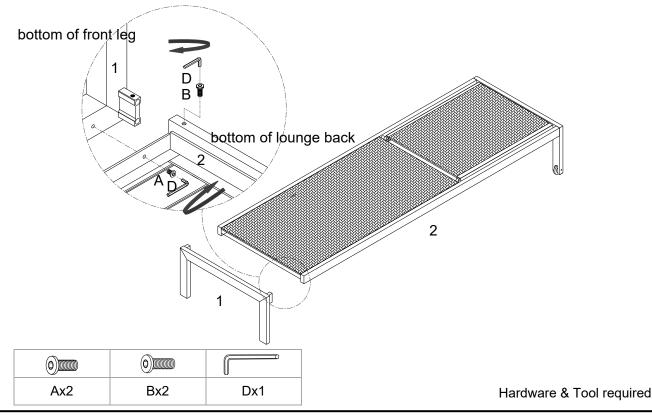

## STEP 2:

Insert assembled Lounge Back (2) into Front Leg (1) as show by two adults.

Insert 2 pieces of **Bolt (B)** from the pre-drilled hole on bottom of the **Lounge Back (2)** into each side on the bottom of **Front Leg (3)**. Insert 2 pieces of **Bolt (A)** from the pre-drilled hole on side rail of the **Lounge Back (2)** into each end of **Front Leg (3)** as shown.

After checking the leveling for all connections, please use Allen Wrench (D) to tighten all Bolts (A&B&C) clockwise until secure.