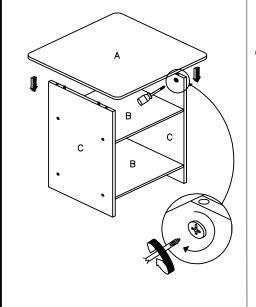

#### Upright the unit. Attach Panel (A) to assembled unit as shown. Lock Mini Fix Cap (4) using screwdriver.

Unfold Bin (6) and slide it into the completed unit.

Recommended Maximum Weight

>This unit has been designed to support the maximum loads shown. Exceeding these load limits could cause sagging, instability, product collapse, and/or serious injury.