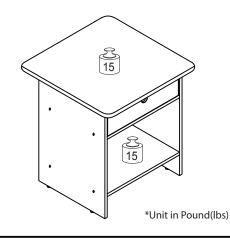

#### Upright the unit. Attach Panel (A) to assembled unit as shown. Lock Mini Fix Cap (4) using screwdriver.

Unfold Bin (6) and slide it into the completed unit.

Recommended Maximum Weight

>This unit has been designed to support the maximum loads shown. Exceeding these load limits could cause sagging, instability, product collapse, and/or serious injury.

>DO NOT allow children to climb on unit.

>Put heavier items on lower shelves.