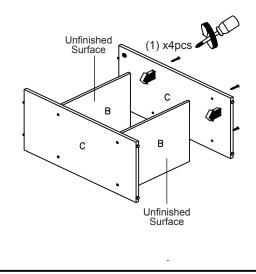

## STEP 3

Attach both Panel (B) to left side Panel (C) and tighten with Screw (1) using screwdriver.