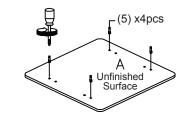

No | Parts List  | Qty               |      |
|----|-------------|-------------------|------|
| А  | Top Panel   | $\langle \rangle$ | 1pc  |
| В  | Shelf Panel | $\bigcirc$        | 2pcs |
| С  | Side Panel  | $\Diamond$        | 2pcs |



#### **USEFUL HINTS BEFORE YOU START:**

- 1. Read each step carefully before starting.
- 2. It is important that each step is performed in correct order to avoid difficulties.
- 3. Identify, sort and count the parts before assembly.
- 4. Assemble your furniture on packaging cardboard to prevent scratch or damage.
- 5. Clean the product with mild cleanser using soft damped cloth. Do not use harsh or abrasive cleanser.
- 6. Using uncompatible hardware might cause damage to product.

### STEP 1

Install Mini Fix Bolt (5) on Panel (A) using screwdriver.



## STEP 3

Attach both Panel (B) to left side Panel (C) and tighten with Screw (1) using screwdriver.



### STEP 4

STEP 2

Attach the right side Panel (C) to assemble unit as shown.Tighten with Screw (1) using screwdriver.