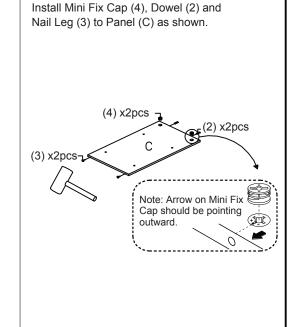

#### Upright the unit. Attach Panel (A) to assembled unit as shown. Lock Mini Fix Cap (4) using screwdriver.

Unfold Bin (6) and slide it into the completed unit.

Recommended Maximum Weight

>This unit has been designed to support the maximum loads shown. Exceeding these load limits could cause sagging, instability, product collapse, and/or serious injury.