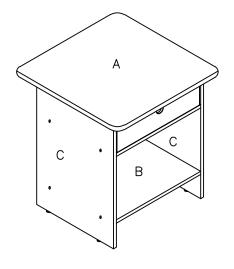

| No | Parts List  | Qty               |      |
|----|-------------|-------------------|------|
| А  | Top Panel   | $\langle \rangle$ | 1pc  |
| В  | Shelf Panel | $\bigcirc$        | 2pcs |
| С  | Side Panel  | $\Diamond$        | 2pcs |