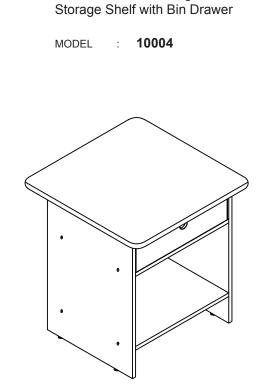

#### Upright the unit. Attach Panel (A) to assembled unit as shown. Lock Mini Fix Cap (4) using screwdriver.



Unfold Bin (6) and slide it into the completed unit.





Recommended Maximum Weight





>This unit has been designed to support the maximum loads shown. Exceeding these load limits could cause sagging, instability, product collapse, and/or serious injury.

>DO NOT allow children to climb on unit.

>Put heavier items on lower shelves.



# **Assembly Instruction**

Furinno End Table/ Night Stand







# **Customer Support**

**NEED HELP?** For replacement requests or product inquiries, please contact our Customer Service Team by emailing us at **support@furinno.com**. Thank you for selecting Furinno!

www.furinno.com



| No | Hardware List   |     | Qty  | No |     |
|----|-----------------|-----|------|----|-----|
| 1  | Chipboard Screw |     | 8pcs | А  | Тор |
| 2  | Dowel           | 0 0 | 4pcs | В  | She |
| 3  | Nail Leg        | Q   | 4pcs | С  | Sid |
| 4  | Mini Fix Cap    | ((E | 4pcs |    |     |
| 5  | Mini Fix Bolt   |     | 4pcs |    |     |
| 6  | Non-Woven Bin   |     | 1pc  |    |     |

| No | Parts List  | Qty               |      |
|----|-------------|-------------------|------|
| А  | Top Panel   | $\langle \rangle$ | 1pc  |
| В  | Shelf Panel | $\bigcirc$