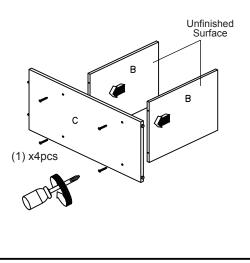

### STEP 4

STEP 2

Attach the right side Panel (C) to assemble unit as shown.Tighten with Screw (1) using screwdriver.