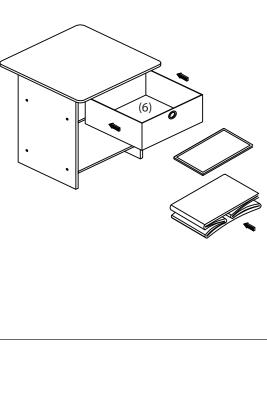

#### Upright the unit. Attach Panel (A) to assembled unit as shown. Lock Mini Fix Cap (4) using screwdriver.

Unfold Bin (6) and slide it into the completed unit.

Recommended Maximum Weight

>This unit has been designed to support the maximum loads shown. Exceeding these load limits could cause sagging, instability, product collapse, and/or serious injury.