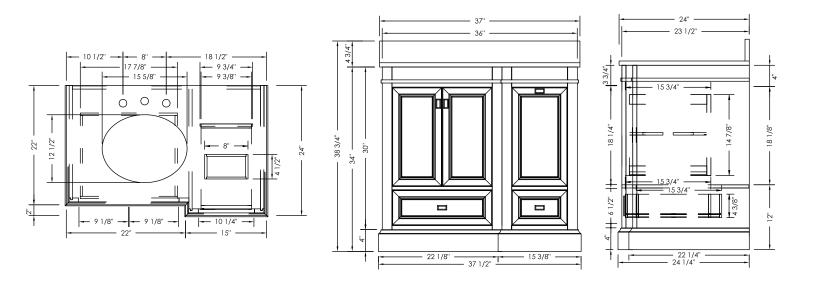

## **BRAYLEE 37" VANITY COMBO**

| Internet# 304110142                                                      | SKU# 1003046718              |
|--------------------------------------------------------------------------|------------------------------|
| Assembled combo incl<br>Vanity and Ariston Whi<br>pre-attached oval unde | te engineered stone top with |
| Sage Green finish                                                        |                              |
| Brushed Pewter hardw                                                     | are                          |
| 1 slow-closing kitchen s                                                 | tyle drawer                  |
| 2 full-extension slow-cl                                                 | osing drawers                |
| 2 slow-closing doors                                                     |                              |
| Adjustable leg-levelers                                                  | for uneven floors            |
| Athens White engineere                                                   | d stone top                  |
| Top pre-drilled for an 8                                                 | " widespread faucet          |
| Overall Dimensions: 37                                                   | -1/2″ x 24-1/4″ x 38-3/4″H   |