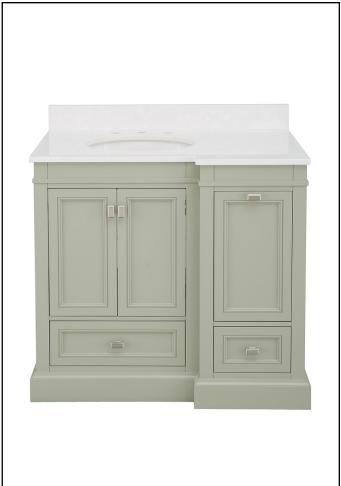

## **BRAYLEE 37" VANITY COMBO**

| Internet# 304110142                                                      | SKU# 1003046718              |
|--------------------------------------------------------------------------|------------------------------|
| Assembled combo incl<br>Vanity and Ariston Whi<br>pre-attached oval unde | te engineered stone top with |
| Sage Green finish                                                        |                              |
| Brushed Pewter hardw                                                     | are                          |
| 1 slow-closing kitchen s                                                 | tyle drawer                  |
| 2 full-extension slow-cl                                                 | osing drawers                |
| 2 slow-closing doors                                                     |                              |
| Adjustable leg-levelers                                                  | for uneven floors            |
| Athens White engineere                                                   | d stone top                  |
| Top pre-drilled for an 8                                                 | " widespread faucet          |
| Overall Dimensions: 37                                                   | -1/2″ x 24-1/4″ x 38-3/4″H   |