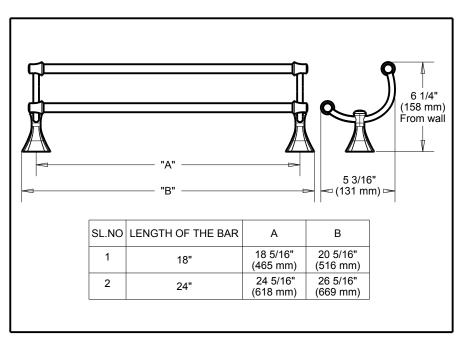

## **ACCESSORIES**

- Addison™ Bath Collection
- Double Towel Bar

| Submitted Model No.: |  |
|----------------------|--|
|----------------------|--|

Specific Features: \_



## **STANDARD SPECIFICATIONS:**

- Wood blocking is preferable behind all wall surfaces. If wood blocking is not available, the following fasteners are suggested: Tile/Masonry-Plastic or lead
- Anchors Plaster/drywall-Toggle bolts.

   Mounting hardware and mounting template included with product.

## **WARRANTY**

- Limited Lifetime Warranty to the original consumer purchaser to be free from defects in material and workmanship.

  • Limited Lifetime Warranty for usage in all industrial,
- commercial and business applications.