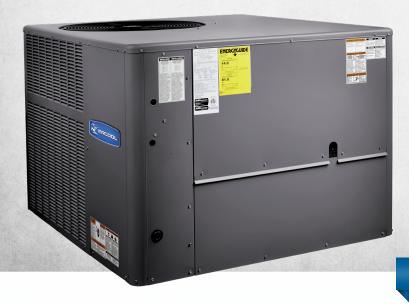

## UP TO 14 SEER / 8 HSPF PACKAGED HEAT PUMP

## MPH\*1M414A

Sensible heating and cooling solutions with our affordable and durable packaged heat pump options.

- Available in 2, 2.5, 3, 3.5, 4, and 5 TON capacities
- 10-Year Parts Limited Warranty ‡

## **FEATURES & BENEFITS**

Copper tubing with enhanced fin coils

- Integrated control with L.E.D. self diagostics and built in short cycle protection
- High and Low Threaded pressure switches for system protection
- Defrost control board with field selectable time intervals and "quiet shift" operation
- Environmentally friendly R410A refrigerant
- Efficient multispeed motor for wide airflow range
- Tabbed duct flanges for simple duct connection
- Insulated to minimize heat loss and reduce sound
- Low ambient kits available