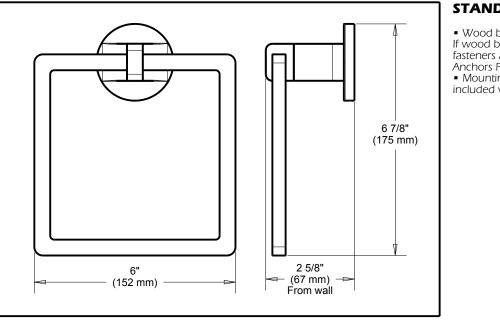

## STANDARD SPECIFICATIONS:

 Wood blocking is preferable behind all wall surfaces. If wood blocking is not available, the following fasteners are suggested: Tile/Masonry-Plastic or lead Anchors Plaster/drywall-Toggle bolts.
Mounting hardware and mounting template included with product.