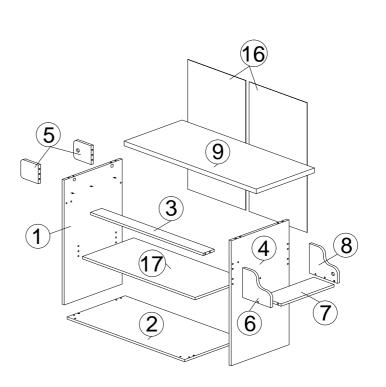

- Insert 22 x Plastic dowel (A) into panels (1), (3), (4), (5), (6), (7) & (8) using a plastic hammer.
- Insert 4 x Minifix 5654 (K2) into the bottom of Panel (9) using a Philips head screwdriver.
- Insert 4 x Pvc shelf support (H) into panels (1) & (4) by push with thumb.

- Insert 2 x Magnet (J2) to Panel (3) using a plastic hammer (Knock gently).
- Attach Panel (2) into Panel (1). Insert Csk Cap M6 x 40 (G) by using Allen key (Q).
- Attach Panel (3) & (3) into Panel (1). Insert Csk Cap M6 x 40 (G) and Cap (L) by using Allen key (Q).
- Attach Panel (5) and insert Csk Cap M6 x 40mm (G) & Cap (L). Tighten using Allen key (Q).
- Slot Alluminium pipe (R) into Panel (5).

- Attach panel (4) to panels (2), (3).
- Insert 3 x CSK Cap screw (G) & Cap (L) into panel (4) and tighten with a Allen Key (Q).
- Attach Panel (8) to Panel (7) & insert Csk Cap M6 x 40mm (G) & Cap (L), tighten with Allen key (Q).
- Slot Alluminium pipe (R) to Panel (8).
- Attach Panel (6) to Panel (7) & insert Csk Cap M6 x 40mm (G) & Cap (L), tighten with Allen key (Q).
- Attach Panel (5), (6) & (7) to Panel (4) & & insert Csk Cap M6 x 40mm (G) & Cap (L), tighten with Allen key (Q)
- Fix 2 x Plate caster without stopper (P1) & Plate caster without stopper (P2) into Panel (2). Use 16 x Csk M3.5 x 16mm (D) & tighten using Phillips Head screwdriver.