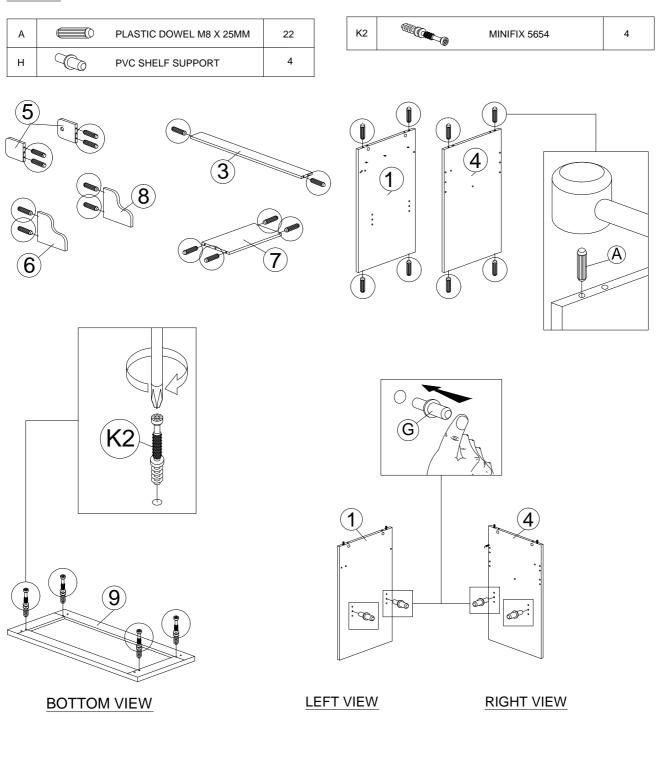

- Insert 22 x Plastic dowel (A) into panels (1), (3), (4), (5), (6), (7) & (8) using a plastic hammer.
- Insert 4 x Minifix 5654 (K2) into the bottom of Panel (9) using a Philips head screwdriver.
- Insert 4 x Pvc shelf support (H) into panels (1) & (4) by push with thumb.