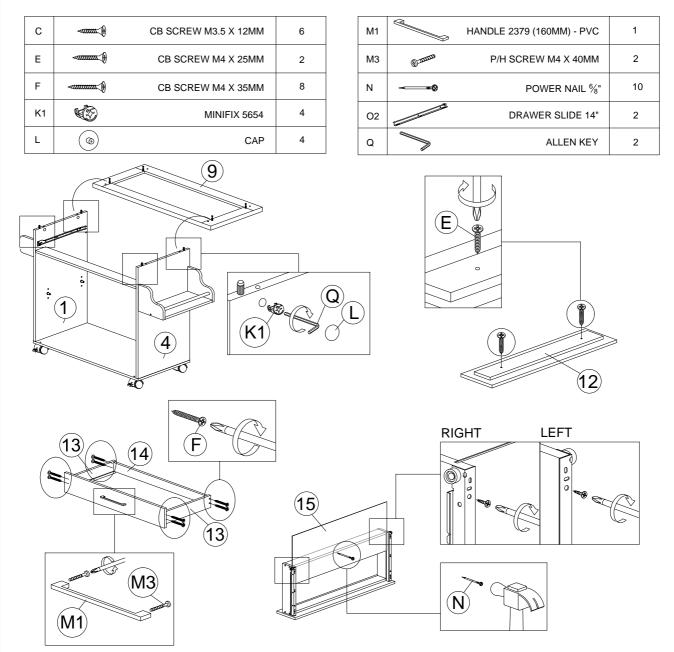

- Insert 22 x Plastic dowel (A) into panels (1), (3), (4), (5), (6), (7) & (8) using a plastic hammer.
- Insert 4 x Minifix 5654 (K2) into the bottom of Panel (9) using a Philips head screwdriver.
- Insert 4 x Pvc shelf support (H) into panels (1) & (4) by push with thumb.

- Attach panel (9) to panels (1) & (4), insert 4 x Minifix (K1) & 4 x Cap (L). Tighten with Allen key (Q).
- Insert 2 x CB Screw M4 x 25mm (E) to Panel (12) back using a Philips head screwdriver.
- Attach 2 x Panel (13) to Panel (12). Then attach Panel (14) to Panel (13) using CB screw M4 x 35mm (F) using Phillips head screwdriver.
- Fix 1 x Handle (M1) to Panel (12) front. Insert 2 x P/H Screw M4 x 40mm (M3) & tigthen with Phillips head screwdriver.
- Fix 2 x Drawer slide 14" (O2) to both panel (13) using CB Screw M3.5 x 12mm (C) & tighten with Phillips head screwdriver.
- Slot 1 x panel (5) & use 10 x Power nail (N) to fix it.