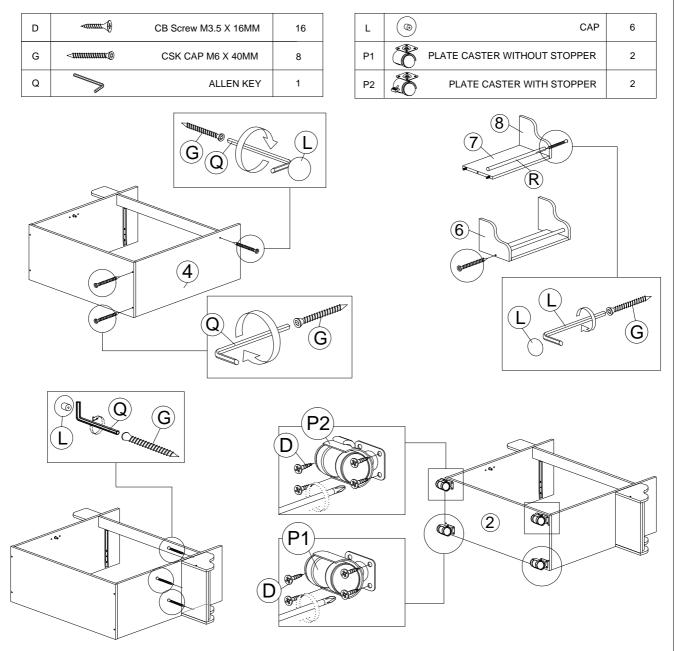

- Insert 2 x Magnet (J2) to Panel (3) using a plastic hammer (Knock gently).
- Attach Panel (2) into Panel (1). Insert Csk Cap M6 x 40 (G) by using Allen key (Q).
- Attach Panel (3) & (3) into Panel (1). Insert Csk Cap M6 x 40 (G) and Cap (L) by using Allen key (Q).
- Attach Panel (5) and insert Csk Cap M6 x 40mm (G) & Cap (L). Tighten using Allen key (Q).
- Slot Alluminium pipe (R) into Panel (5).

- Attach panel (4) to panels (2), (3).
- Insert 3 x CSK Cap screw (G) & Cap (L) into panel (4) and tighten with a Allen Key (Q).
- Attach Panel (8) to Panel (7) & insert Csk Cap M6 x 40mm (G) & Cap (L), tighten with Allen key (Q).
- Slot Alluminium pipe (R) to Panel (8).
- Attach Panel (6) to Panel (7) & insert Csk Cap M6 x 40mm (G) & Cap (L), tighten with Allen key (Q).
- Attach Panel (5), (6) & (7) to Panel (4) & & insert Csk Cap M6 x 40mm (G) & Cap (L), tighten with Allen key (Q)
- Fix 2 x Plate caster without stopper (P1) & Plate caster without stopper (P2) into Panel (2). Use 16 x Csk M3.5 x 16mm (D) & tighten using Phillips Head screwdriver.