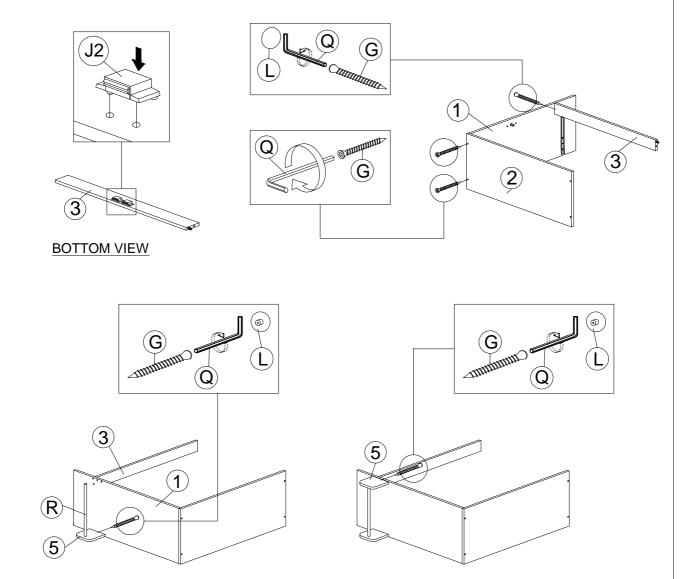

- Insert 2 x Magnet (J2) to Panel (3) using a plastic hammer (Knock gently).
- Attach Panel (2) into Panel (1). Insert Csk Cap M6 x 40 (G) by using Allen key (Q).
- Attach Panel (3) & (3) into Panel (1). Insert Csk Cap M6 x 40 (G) and Cap (L) by using Allen key (Q).
- Attach Panel (5) and insert Csk Cap M6 x 40mm (G) & Cap (L). Tighten using Allen key (Q).
- Slot Alluminium pipe (R) into Panel (5).

- Attach panel (4) to panels (2), (3).
- Insert 3 x CSK Cap screw (G) & Cap (L) into panel (4) and tighten with a Allen Key (Q).
- Attach Panel (8) to Panel (7) & insert Csk Cap M6 x 40mm (G) & Cap (L), tighten with Allen key (Q).
- Slot Alluminium pipe (R) to Panel (8).
- Attach Panel (6) to Panel (7) & insert Csk Cap M6 x 40mm (G) & Cap (L), tighten with Allen key (Q).
- Attach Panel (5), (6) & (7) to Panel (4) & & insert Csk Cap M6 x 40mm (G) & Cap (L), tighten with Allen key (Q)
- Fix 2 x Plate caster without stopper (P1) & Plate caster without stopper (P2) into Panel (2). Use 16 x Csk M3.5 x 16mm (D) & tighten using Phillips Head screwdriver.