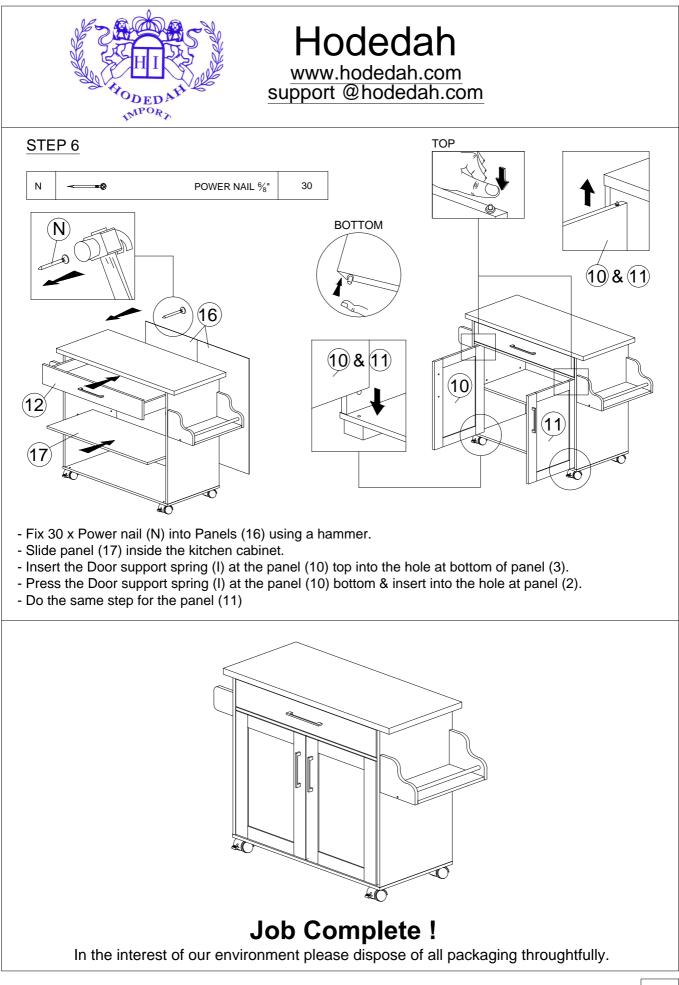

late caster without stopper (P1) & Plate caster without stopper (P2) into Panel (2). Use 16 x Csk M3.5 x 16mm (D) & tighten using Phillips Head screwdriver.





- Attach panel (9) to panels (1) & (4), insert 4 x Minifix (K1) & 4 x Cap (L). Tighten with Allen key (Q).
- Insert 2 x CB Screw M4 x 25mm (E) to Panel (12) back using a Philips head screwdriver.
- Attach 2 x Panel (13) to Panel (12). Then attach Panel (14) to Panel (13) using CB screw M4 x 35mm (F) using Phillips head screwdriver.
- Fix 1 x Handle (M1) to Panel (12) front. Insert 2 x P/H Screw M4 x 40mm (M3) & tigthen with Phillips head screwdriver.
- Fix 2 x Drawer slide 14" (O2) to both panel (13) using CB Screw M3.5 x 12mm (C) & tighten with Phillips head screwdriver.
- Slot 1 x panel (5) & use 10 x Power nail (N) to fix it.