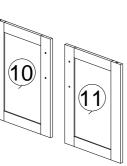

(10)

**RIGHT VIEW** 

(11)

- Assemble 2 x Drawer slide (O1) to Panel (1) & (4) with 6 x CB Screw M3.5 x 12m (C) using Philips head screwdriver.

B

- Insert 4 x Door support spring (I) into Panel (10) & (11) by push with thumb.
- Attach 2 x Handle 2379 (M1) to Panel (10) & (11) with 4 x P/H Screw M4 x 24mm (M2) using a Philips head screwdriver.
- Fix 2 x Magnet plate (J1) to Panel (10) & (11) with 2 x CB Screw M3 x 12mm (B) using a Philips head screwdriver.