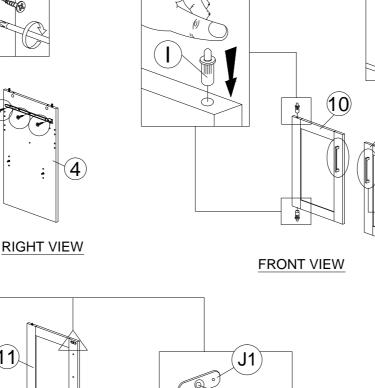

(10)

**RIGHT VIEW** 

(11)

- Assemble 2 x Drawer slide (O1) to Panel (1) & (4) with 6 x CB Screw M3.5 x 12m (C) using Philips head screwdriver.

B

- Insert 4 x Door support spring (I) into Panel (10) & (11) by push with thumb.
- Attach 2 x Handle 2379 (M1) to Panel (10) & (11) with 4 x P/H Screw M4 x 24mm (M2) using a Philips head screwdriver.
- Fix 2 x Magnet plate (J1) to Panel (10) & (11) with 2 x CB Screw M3 x 12mm (B) using a Philips head screwdriver.