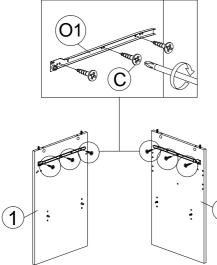

(10)

**RIGHT VIEW** 

(11)

- Assemble 2 x Drawer slide (O1) to Panel (1) & (4) with 6 x CB Screw M3.5 x 12m (C) using Philips head screwdriver.

B

- Insert 4 x Door support spring (I) into Panel (10) & (11) by push with thumb.
- Attach 2 x Handle 2379 (M1) to Panel (10) & (11) with 4 x P/H Screw M4 x 24mm (M2) using a Philips head screwdriver.
- Fix 2 x Magnet plate (J1) to Panel (10) & (11) with 2 x CB Screw M3 x 12mm (B) using a Philips head screwdriver.