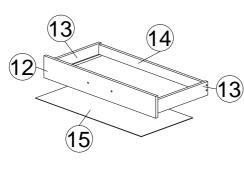

- Attach panel (9) to panels (1) & (4), insert 4 x Minifix (K1) & 4 x Cap (L). Tighten with Allen key (Q).
- Insert 2 x CB Screw M4 x 25mm (E) to Panel (12) back using a Philips head screwdriver.
- Attach 2 x Panel (13) to Panel (12). Then attach Panel (14) to Panel (13) using CB screw M4 x 35mm (F) using Phillips head screwdriver.
- Fix 1 x Handle (M1) to Panel (12) front. Insert 2 x P/H Screw M4 x 40mm (M3) & tigthen with Phillips head screwdriver.
- Fix 2 x Drawer slide 14" (O2) to both panel (13) using CB Screw M3.5 x 12mm (C) & tighten with Phillips head screwdriver.
- Slot 1 x panel (5) & use 10 x Power nail (N) to fix it.