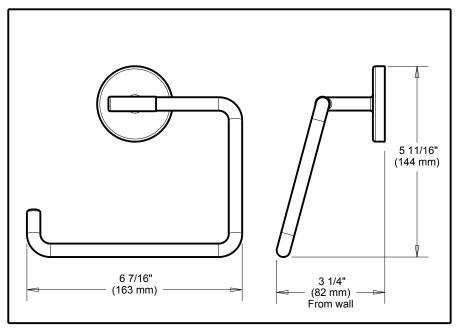

## Specific Features: \_\_\_\_\_

- Trinsic<sup>™</sup> Bath Collection
- Towel Ring

## STANDARD SPECIFICATIONS:

 Wood blocking is preferable behind all wall surfaces. If wood blocking is not available, the following fasteners are suggested: Tile/Masonry-Plastic or lead Anchors Plaster/drywall-Toggle bolts.
Mounting hardware and mounting template included with product.