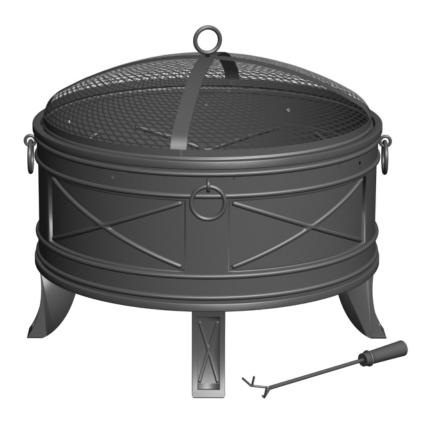

## 26" QUADRIPOD FIRE PIT

Questions, problems, missing parts? Before returning to the store, call Hampton Bay Customer Service 8 a.m. - 6 p.m., EST, Monday-Friday

1-877-527-0313

HAMPTONBAY.COM

## PACKAGE CONTENTS

| Part | Description     | Quantity |
|------|-----------------|----------|
| А    | Handle          | 1        |
| В    | Mesh Cover      | 1        |
| С    | Decoration Ring | 4        |
| D    | Fire Bowl       | 1        |
| E    | Stand           | 4        |
| F    | Poker           | 1        |