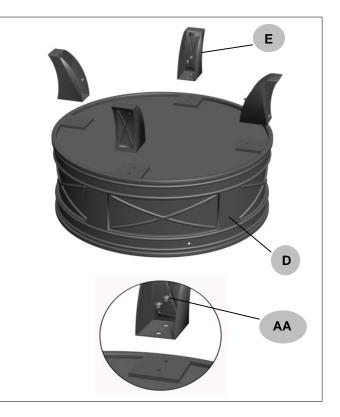

# 2 Stand Installation

- Attach the stand (E) to fire bowl (D) using M6x10mm bolt (AA).
- □ Tighten with Phillips screwdriver (not included).

#### CAUTION:

Please wear glove during installation.