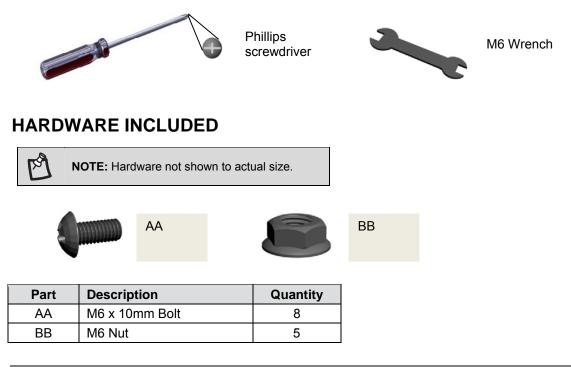

#### **TOOLS REQUIRED**

## PACKAGE CONTENTS

| Part | Description     | Quantity |
|------|-----------------|----------|
| А    | Handle          | 1        |
| В    | Mesh Cover      | 1        |
| С    | Decoration Ring | 4        |
| D    | Fire Bowl       | 1        |
| E    | Stand           | 4        |
| F    | Poker           | 1        |

| Part | Description   | Quantity |
|------|---------------|----------|
| E    | Stand         | 4        |
| F    | Poker         | 1        |
| AA   | M6x 10mm Bolt | 8        |
| BB   | M6 Nut        | 5        |