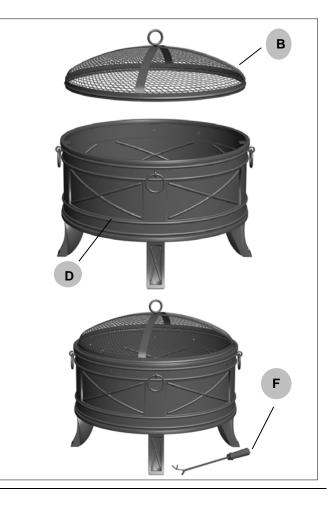

# 1 Mesh Cover Installation

- □ Insert handle (A) into hole in mesh cover (B).
- Use wrench (not included) to secure M6 nut (BB) to understand of mesh cover (B).

**CAUTION:** Please wear glove during installation.

# 4 Installation Done

□ Place the mesh cover (B) on the base assembly..

D Place the poker (F) conveniently near fire pit.