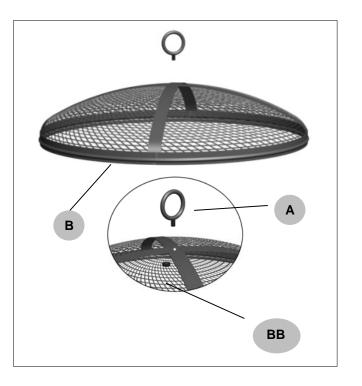

# 1 Mesh Cover Installation

- □ Insert handle (A) into hole in mesh cover (B).
- Use wrench (not included) to secure M6 nut (BB) to understand of mesh cover (B).

**CAUTION:** Please wear glove during installation.