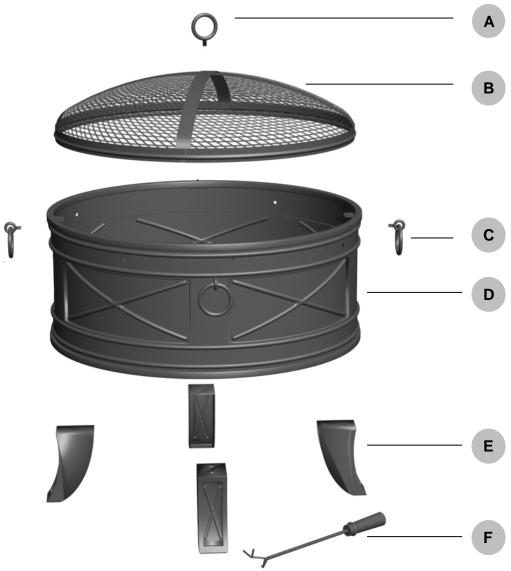

## PACKAGE CONTENTS

| Part | Description     | Quantity |
|------|-----------------|----------|
| А    | Handle          | 1        |
| В    | Mesh Cover      | 1        |
| С    | Decoration Ring | 4        |
| D    | Fire Bowl       | 1        |
| E    | Stand           | 4        |
| F    | Poker           | 1        |

# Installation

# 1 Mesh Cover Installation

- □ Insert handle (A) into hole in mesh cover (B).
- Use wrench (not included) to secure M6 nut (BB) to understand of mesh cover (B).

**CAUTION:** Please wear glove during installation.

# 2 Stand Installation

- Attach the stand (E) to fire bowl (D) using M6x10mm bolt (AA).
- □ Tighten with Phillips screwdriver (not included).

# Installation (continued)

**3** Decoration Ring Installation

- □ Insert decoration ring (C) into hole in fire bowl (D).
- Use wrench (not included) to secure M6 nut (BB) to inside of fire bowl (D).

**CAUTION:** Please wear glove during installation.

# 4 Installation Done

□ Place the mesh cover (B) on the base assembly..

D Place the poker (F) conveniently near fire pit.