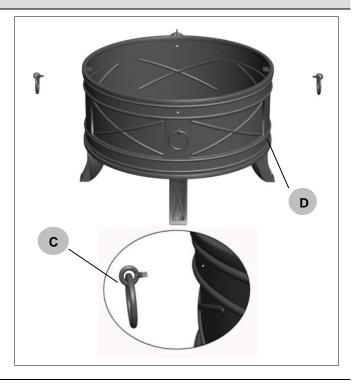

# Installation (continued)

**3** Decoration Ring Installation

- □ Insert decoration ring (C) into hole in fire bowl (D).
- Use wrench (not included) to secure M6 nut (BB) to inside of fire bowl (D).

**CAUTION:** Please wear glove during installation.

# 4 Installation Done

□ Place the mesh cover (B) on the base assembly..

D Place the poker (F) conveniently near fire pit.

#### CAUTION:

Please wear glove during installation.