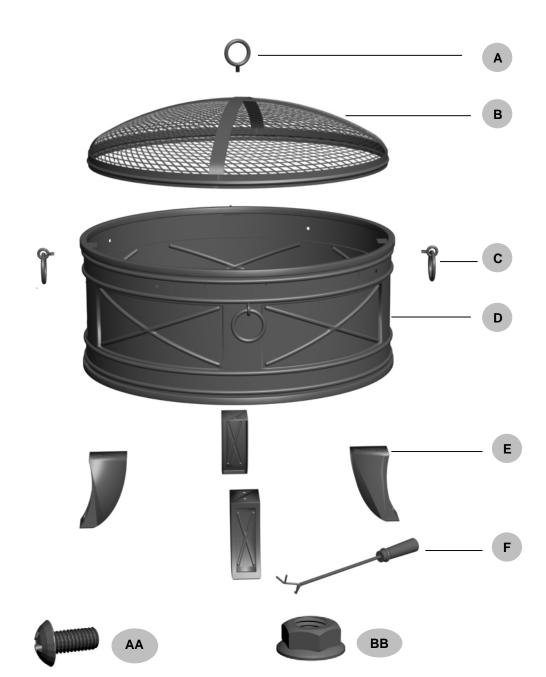

## PACKAGE CONTENTS

| Part | Description     | Quantity |
|------|-----------------|----------|
| А    | Handle          | 1        |
| В    | Mesh Cover      | 1        |
| С    | Decoration Ring | 4        |
| D    | Fire Bowl       | 1        |
| E    | Stand           | 4        |
| F    | Poker           | 1        |

## MODEL TYPE

| Part | Description     | Quantity |
|------|-----------------|----------|
| Α    | Handle          | 1        |
| В    | Mesh Cover      | 1        |
| С    | Decoration Ring | 4        |
| D    | Fire Bowl       | 1        |

| Part | Description   | Quantity |
|------|---------------|----------|
| E    | Stand         | 4        |
| F    | Poker         | 1        |
| AA   | M6x 10mm Bolt | 8        |
| BB   | M6 Nut        | 5        |