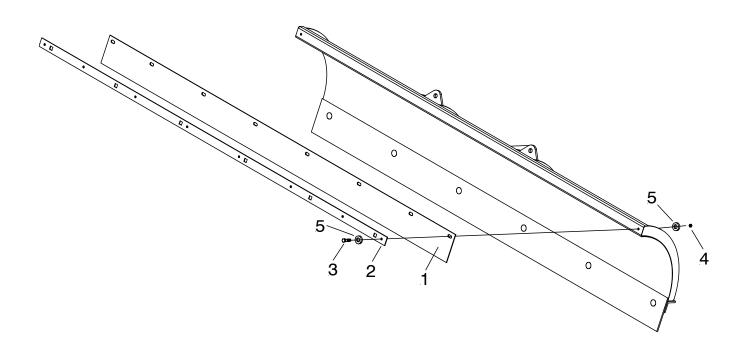

## Parts & Installation Instructions Home Plow Poly Snow Deflector Kit 08267

| Parts List |          |      |                                               |
|------------|----------|------|-----------------------------------------------|
| Item       | Part No. | Qty. | Description                                   |
|            | 08267    |      | Home Plow Poly Snow Deflector Kit             |
| 1          | 13321    | 1    | Snow Deflector                                |
| 2          | 12707    | 1    | Brace                                         |
|            | 08612    | 1    | <ul> <li>Hardware bag</li> </ul>              |
| 3          | 21835    | 9    | <ul> <li>Bolt 1/4-20 x 1-1/4" Gr.5</li> </ul> |
| 4          | 20312    | 9    | • • Locknut 1/4-20                            |
| 5          | 20351    | 18   | <ul> <li>Flatwasher 1/4"</li> </ul>           |

## Installation Instructions

- A. The Home Plow, Deflector and Brace are pre-drilled.
- B. Attach Deflector (1) with Brace (2) to Moldboard, as shown above, using 1/4-20 x 1-1/4" Bolt (3), 1/4" Flatwashers (5) and 1/4-20 Locknut (4). Tighten all fasteners.