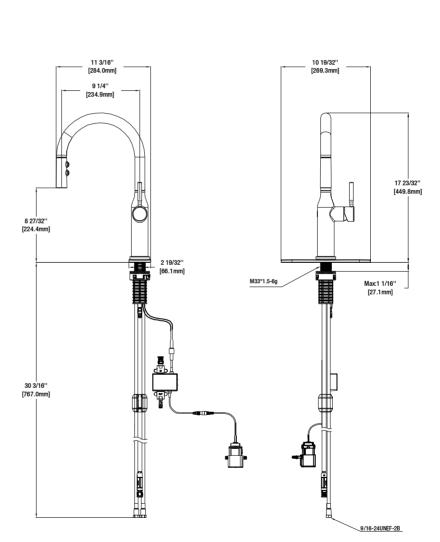

### **FEATURES**

- · Requires 1-Hole,2-Hole,3-Hole or 4-Hole Sink with 8" On-Center
- · Max Flow Rate: 1.8 gpm (6.8 L/min) at 60 psi
- · Max Countertop Thickness: 1 1/16"
- · Spout Reach: 9 1/4"
- · Spout Height: 17 23/32"
- · Ceramic Valve for Lifetime Drip-Free Operation
- · With Zinc Lever Handle
- · With TurboSpray
- · FastMount Installation

# INSTALLATION DIMENSIONS

Glacier Bay reserves the right to make changes in specifications and materials and to change and discontinue models, both without notice or obligation. Dimensions are for reference only.