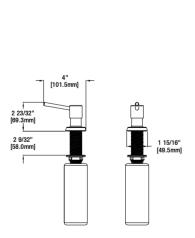

### **FEATURES**

- · Requires 1-Hole,2-Hole,3-Hole or 4-Hole Sink with 8" On-Center
- · Max Flow Rate: 1.8 gpm (6.8 L/min) at 60 psi
- · Max Countertop Thickness: 1 1/16"
- · Spout Reach: 9 1/4"
- · Spout Height: 17 23/32"
- · Ceramic Valve for Lifetime Drip-Free Operation
- · With Zinc Lever Handle
- · With TurboSpray
- · FastMount Installation

# INSTALLATION DIMENSIONS

Glacier Bay reserves the right to make changes in specifications and materials and to change and discontinue models, both without notice or obligation. Dimensions are for reference only.