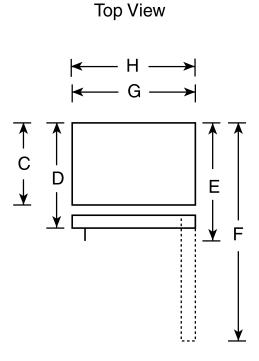

#### Dimensions and Installation Information (in inches)

| Overall<br>Dimensions | Height to top of hinge (in.) <b>A</b>                    | 66-3/4 |
|-----------------------|----------------------------------------------------------|--------|
|                       | Height to top of case (in.) <b>B</b>                     | 66-1/4 |
|                       | Case depth without door (in.) <b>C</b>                   | 27     |
|                       | Case depth less door handle (in.) <b>D</b>               | 32-1/4 |
|                       | Case depth with door handle (in.) <b>E</b>               | 34     |
|                       | Depth with fresh food door open 90° (in.) <b>F</b>       | 62-3/4 |
|                       | Width (in.) <b>G</b>                                     | 32-7/8 |
|                       | Width with door open 90° with door handle (in.) <b>H</b> | 35-1/2 |
| Air<br>Clearances     | Each side (in.)                                          | 1/8    |
|                       | Top (in.)                                                | 1/8    |
|                       | Back (in.)                                               | 1      |