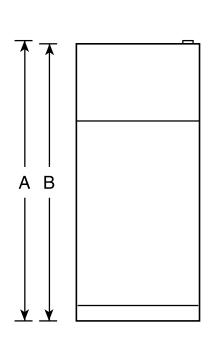

#### Dimensions and Installation Information (in inches)

| Overall<br>Dimensions | Height to top of hinge (in.) <b>A</b>                    | 66-3/4 |
|-----------------------|----------------------------------------------------------|--------|
|                       | Height to top of case (in.) <b>B</b>                     | 66-1/4 |
|                       | Case depth without door (in.) <b>C</b>                   | 27     |
|                       | Case depth less door handle (in.) <b>D</b>               | 32-1/4 |
|                       | Case depth with door handle (in.) <b>E</b>               | 34     |
|                       | Depth with fresh food door open 90° (in.) <b>F</b>       | 62-3/4 |
|                       | Width (in.) <b>G</b>                                     | 32-7/8 |
|                       | Width with door open 90° with door handle (in.) <b>H</b> | 35-1/2 |
| Air<br>Clearances     | Each side (in.)                                          | 1/8    |
|                       | Top (in.)                                                | 1/8    |
|                       | Back (in.)                                               | 1      |

Front View

For answers to your Monogram,® Cafe™ Series, Profile™ Series or GE® appliance questions, visit our website at geappliances.com or call GE Answer Center® service, 800.626.2000.