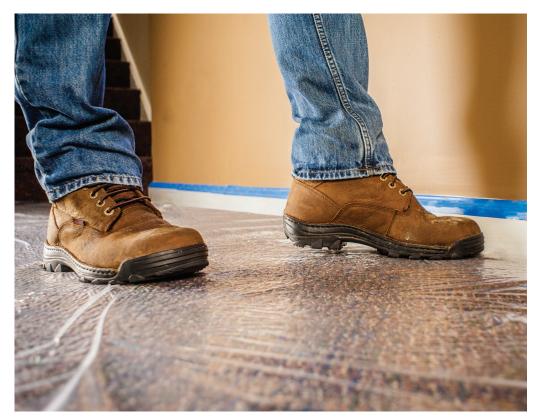

## Carpet Shield<sup>®</sup> is the best temporary carpet protection you can buy.

It is a clear, self-adhering protective film for most types of carpeting and with a special blend of polyethylene, is highly resistant to tears or punctures and won't shift once applied. Ideal during remodeling, painting and moving, it minimizes clean up and damage claims. Carpet Shield<sup>®</sup> is available in a variety of sizes, including reverse-wound.

## **PRODUCT FEATURES**

- Self-adhering film designed to protect carpeting
  Protect clients' carpeting from damage claims
  Ideal protection during inclement weather
  - Highly resistant to tears and punctures
  - Protects most types of carpeting for up to 30 days