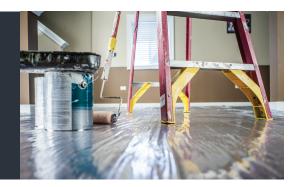

## Carpet Shield<sup>®</sup> is the best temporary carpet protection you can buy.

It is a clear, self-adhering protective film for most types of carpeting and with a special blend of polyethylene, is highly resistant to tears or punctures and won't shift once applied. Ideal during remodeling, painting and moving, it minimizes clean up and damage claims. Carpet Shield<sup>®</sup> is available in a variety of sizes, including reverse-wound.

## **PRODUCT FEATURES**

- Self-adhering film designed to protect carpeting
  Protect clients' carpeting from damage claims
  Ideal protection during inclement weather
  - Highly resistant to tears and punctures
  - Protects most types of carpeting for up to 30 days