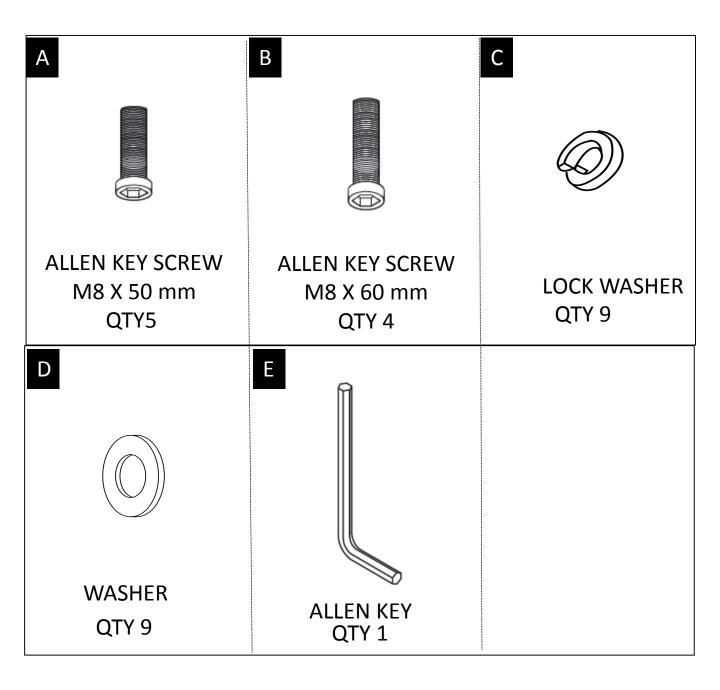

#### HARDWARE DESCRIPTION

**NEED HELP?** For help with assembly or if you are missing a part, Please call customer service at 1-866-518-0120 ext. 262 (9 am to 4 pm EST)

#### ASSEMBLY

**STEP 1** 

Align Seat Cushion (2) into pre-drilled holes on Chair Back (1). Attach Seat Cushion (2) to Chair Back (1) using Allen Key Screws (A), five Lock Washers (C) and five Washers (D).

#### ASSEMBLY

STEP 2

Attach Front Legs (3) to Seat Cushion (2) using Allen Key Screws (B), four Lock Washers (C) and four Washers(D). Use Allen Key (E) to tighten.