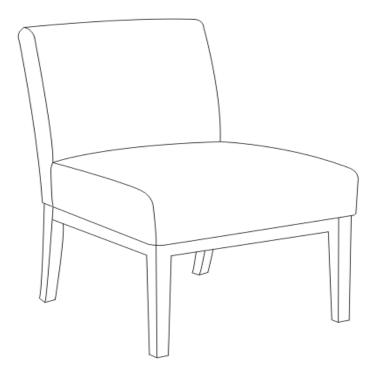

brooklyn + max™

## **UPTON / SEVILLE / HENDRICKS**

## ACCENT CHAIR MODEL# AXCCHR-007-SLG





## FOR REPLACEMENT PARTS OR HELP WITH ASSEMBLY PLEASE CONTACT US AT: <u>simpli-home.com/customer-support</u> PLEASE ENSURE TO HAVE THE MODEL # FROM THE PACKAGING OR INSTRUCTION BOOKLET

## TO RETURN THE PRODUCT: PLEASE CONTACT THE RETAILER WHERE THE ITEM WAS PURCHASED FROM





brooklyn + max™



# Upload an image of our furniture in your home with a short review to our facebook page for a chance to

Win up to \$3000 of **Simpli Home** furniture!!!

www.facebook.com/simplihomefurnishings



**IMPORTANT**: Please read this manual carefully before beginning assembly of this product. Keep this manual for future reference.

#### SAFETY INFORMATION

Identify all the parts and hardware. Do not discard of the packaging until you have checked that you have all of the parts and hardware require