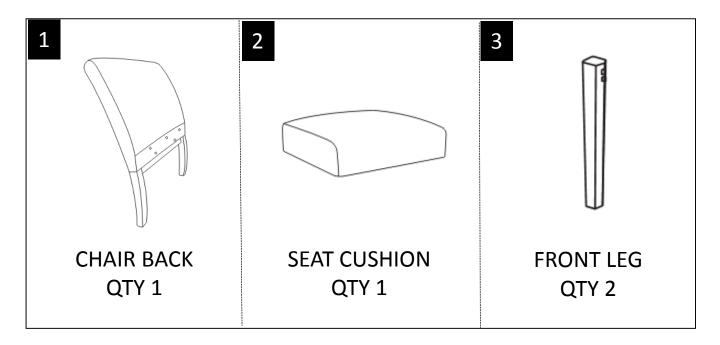

#### PARTS DESCRIPTION

**NEED HELP?** For help with assembly or if you are missing a part, Please call customer service at 1-866-518-0120 ext. 262 (9 am to 4 pm EST)

#### ASSEMBLY

**STEP 1** 

Align Seat Cushion (2) into pre-drilled holes on Chair Back (1). Attach Seat Cushion (2) to Chair Back (1) using Allen Key Screws (A), five Lock Washers (C) and five Washers (D).

#### ASSEMBLY

STEP 2

Attach Front Legs (3) to Seat Cushion (2) using Allen Key Screws (B), four Lock Washers (C) and four Washers(D). Use Allen Key (E) to tighten.