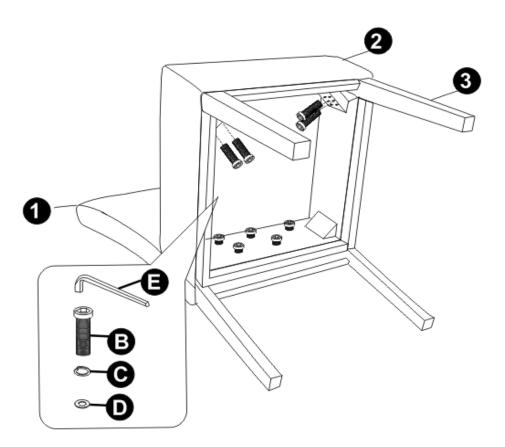

#### ASSEMBLY

**STEP 1** 

Align Seat Cushion (2) into pre-drilled holes on Chair Back (1). Attach Seat Cushion (2) to Chair Back (1) using Allen Key Screws (A), five Lock Washers (C) and five Washers (D).

Use Allen Key (E) to tighten. Do not over-tighten.

#### ASSEMBLY

STEP 2

Attach Front Legs (3) to Seat Cushion (2) using Allen Key Screws (B), four Lock Washers (C) and four Washers(D). Use Allen Key (E) to tighten.