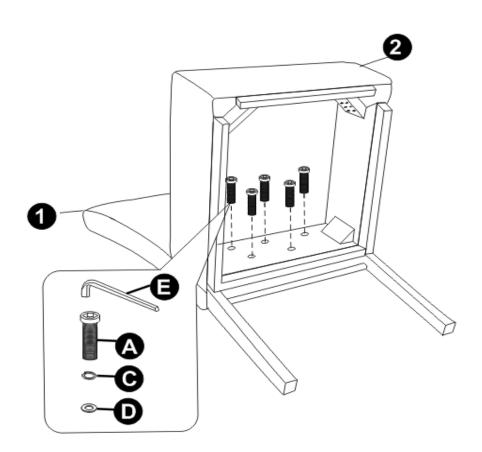

#### ASSEMBLY

**STEP 1** 

Align Seat Cushion (2) into pre-drilled holes on Chair Back (1). Attach Seat Cushion (2) to Chair Back (1) using Allen Key Screws (A), five Lock Washers (C) and five Washers (D).

Use Allen Key (E) to tighten. Do not over-tighten.