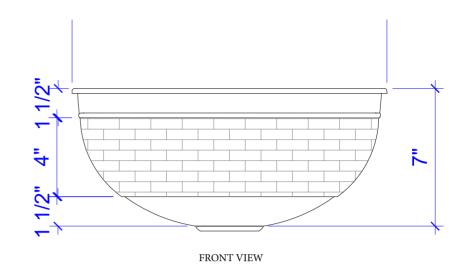

### **Shockley Brass Vessel Sink**

Models: # SB302-16CH

16" x 16" x 7"

### **Technical Specifications**

- + Outer 16" x 16" x 7"
- + Inner 16" x 16" x 7"
- + Drain 1.5" diameter
- + Thickness 16 gauge brass
- + Hand applied glass mosiacs