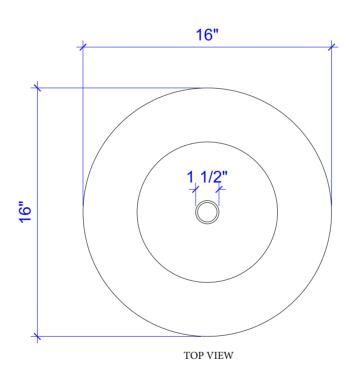

### **Shockley Brass Vessel Sink**

Models: # SB302-16CH

16" x 16" x 7"

### **Technical Specifications**

- + Outer 16" x 16" x 7"
- + Inner 16" x 16" x 7"
- + Drain 1.5" diameter
- + Thickness 16 gauge brass
- + Hand applied glass mosiacs