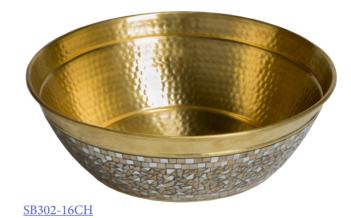

### **Shockley Brass Vessel Sink**

Models: # SB302-16CH

16" x 16" x 7"

#### **Features**

- + Handmade 16 Gauge Brass
- + Hammered Champgane Brass Interior
- + Exterior Hand Inlay Mosaic on Champgane Brass
- + Above Counter Vessel Sink
- + Lifetime Warranty

### **Technical Specifications**

- + Outer 16" x 16" x 7"
- + Inner 16" x 16" x 7"
- + Drain 1.5" diameter
- + Thickness 16 gauge brass
- + Hand applied glass mosiacs