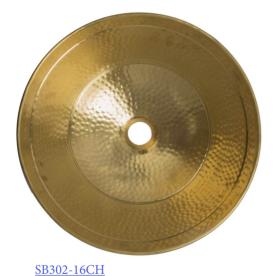

### **Shockley Brass Vessel Sink**

Models: # SB302-16CH

16" x 16" x 7"

#### **Features**

- + Handmade 16 Gauge Brass
- + Hammered Champgane Brass Interior
- + Exterior Hand Inlay Mosaic on Champgane Brass
- + Above Counter Vessel Sink
- + Lifetime Warranty

### **Technical Specifications**

- + Outer 16" x 16" x 7"
- + Inner 16" x 16" x 7"
- + Drain 1.5" diameter
- + Thickness 16 gauge brass
- + Hand applied glass mosiacs