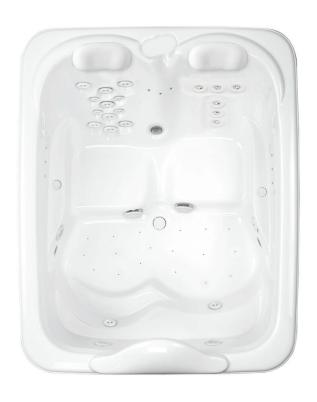

## **FEATURES**

- Dual hydrotherapy bath with independent bathing zones
- Raised seating
- Sculpted armrests
- Molded footrests
- Two extra-soft magnetic comfort pillows
- Adjusta-level metal base
- Slip resistant floor
- Premium cast acrylic surface
- Limited lifetime warranty

## AIR-WHIRLPOOL COMBINATION 5/2

- Dual bathing zones with indpendent electronic controls
- 24 hydrotherapy jets
  - 12-jet heated-air shiatsu back massage system
  - Elbow and wrist jets
  - Knee and foot jets
  - Back massage jets
- 2 independent pumps (one for each bathing zone)
- 1.5kW inline maintenance heater

- High intensity LED chromatherapy lights (3)
- In-floor illusion air injectors
- Variable speed heated-air blower with wave and pulse modes
- Air system purge and dry cycle
- Floating remote control