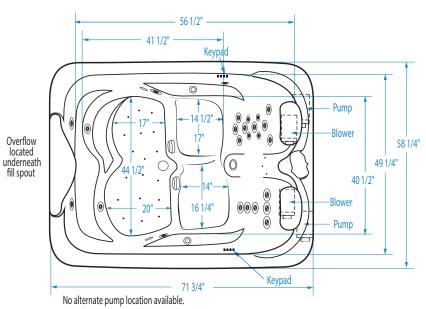

## MILLENNIUM 7

 $71 \frac{3}{4} \times 58 \frac{1}{4} \times 33$  inches

This unit has a 3/4" female waterfall fill spout connection.

Bottom of base to middle of overflow: 25 3/8"

FEATURES Dimensional Tolerance ± 3/8". Dimensions needed for site preparation should be measured from the unit. Aquatic assumes no responsibility for preparatory work.

#### **DIMENSIONS** inches

| Width         | <b>Depth</b>  | <b>Height</b> | Skirt  |
|---------------|---------------|---------------|--------|
| Overall / Net | Overall / Net | Overall / Net | Height |
| 71 3/4        | 58 <b>¼</b>   | 33            | -      |

## INTERIOR BATHING WELL inches

| Capacity to<br>Overflow | Min. Operating<br>Capacity | WIDTH @ centerline |        | DEPTH @ centerline |        |
|-------------------------|----------------------------|--------------------|--------|--------------------|--------|
| gal (ltr)               | gal (ltr)                  | Тор                | Bottom | Тор                | Bottom |
| 184                     | 147                        | 56 <b>½</b>        | 41 1/2 | 49 1/4             | 40 1/2 |