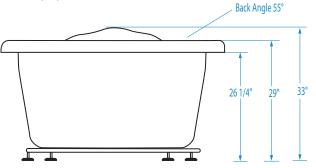

## MILLENNIUM 7

 $71 \frac{3}{4} \times 58 \frac{1}{4} \times 33$  inches

This unit has a 3/4" female waterfall fill spout connection.

Bottom of base to middle of overflow: 25 3/8"

FEATURES Dimensional Tolerance ± 3/8". Dimensions needed for site preparation should be measured from the unit. Aquatic assumes no responsibility for preparatory work.

#### **DIMENSIONS** inches

| Width         | <b>Depth</b>  | <b>Height</b> | Skirt  |
|---------------|---------------|---------------|--------|
| Overall / Net | Overall / Net | Overall / Net | Height |
| 71 3/4        | 58 <b>¼</b>   | 33            | -      |