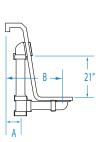

#### PLUMBING DIMENSIONS inches (mm)

| А     | В      | Drain<br>Diameter / Clearance |
|-------|--------|-------------------------------|
| 2 1/4 | 31 1/2 | 2/3½                          |