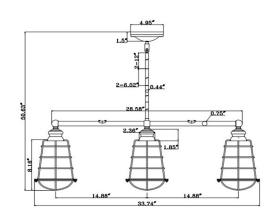

**ASSEMBLED DIMENSIONS:** 50.63" H × 33.74" L × 5" D

WEIGHT: 4.40 lbs.

**BACKPLATE DIMENSIONS:** N/A

CANOPY/PLATE DIMENSIONS: 1.5" H × 4.95" D

**GLASS/SHADE DIMENSIONS:** 8.16" H × 6.36" L × 5.39" D

**GLASS/SHADE MATERIAL:** Steel GLASS/SHADE TYPE: Cage