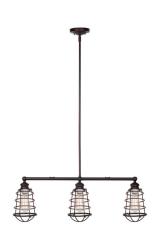

## Ajax 3-Light Pendant Coffee Bronze

**ASSEMBLED DIMENSIONS:** 50.63" H × 33.74" L × 5" D

WEIGHT: 4.40 lbs.

**BACKPLATE DIMENSIONS:** N/A

CANOPY/PLATE DIMENSIONS: 1.5" H × 4.95" D

**GLASS/SHADE DIMENSIONS:** 8.16" H × 6.36" L × 5.39" D

**GLASS/SHADE MATERIAL:** Steel GLASS/SHADE TYPE: Cage