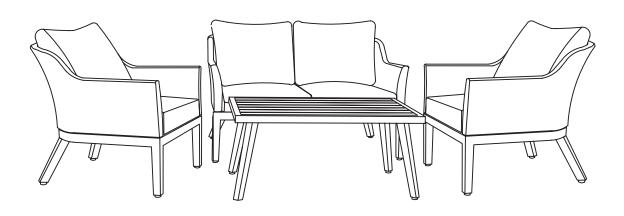

### **CROWN VIEW 4 PIECE CHAT SET**

Model # B16-LCQ-0043-4D

### **USE AND CARE GUIDE**



Questions, problems, missing parts? Before returning to the store call Customer Service 8.00am. - 6.00pm., EST, Monday - Friday

> 1-866-632-1718 www.partsnservice.com

> > THANK YOU!.

# **Table of Contents**

| Table of Contents   | . 2 |
|---------------------|-----|
| Safety Information  | 2   |
| Warranty            | 2   |
| Warranty            | 2   |
| What is Covered     |     |
| What is Not Covered | . 2 |

| Pre-Assembly      | 3    |
|-------------------|------|
| Planning Assembly |      |
| Hardware Included | 3-5  |
| Package Contents  | 6-8  |
| Assembly          | 9-13 |
| Care and Cleaning | 14   |

### **Safety Information**



**DANGER:** Please keep children out of assembly area during assembly.



**WARNING:** Do not stand or put heavy things on furniture.



**CAU