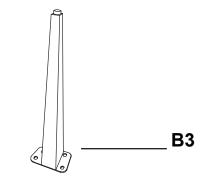

#### PACKAGE CONTENTS

| Part | Description | Quantity |
|------|-------------|----------|
| A3   | Table Top   | 1        |
| B3   | Table Legs  | 4        |