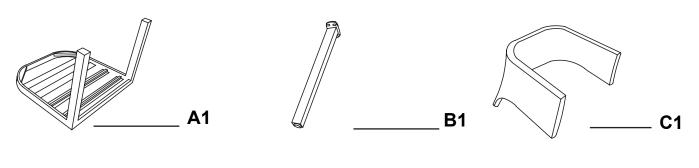

#### PACKAGE CONTENTS

| Part | Description    | Quantity |
|------|----------------|----------|
| A1   | Seat Frame     | 2        |
| B1   | Chair Back Leg | 4        |
| C1   | Chair Back     | 2        |
| D1   | Seat Cushion   | 2        |
| E1   | Back Cushion   | 2        |