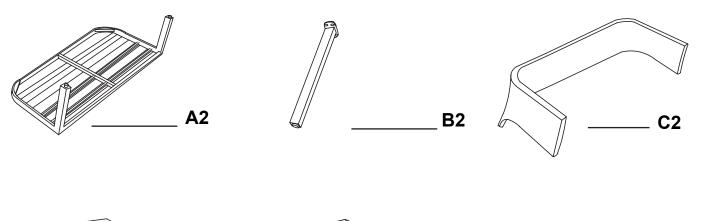

#### PACKAGE CONTENTS

| Part | Description    | Quantity |
|------|----------------|----------|
| A2   | Seat Frame     | 1        |
| B2   | Chair Back Leg | 2        |
| C2   | Chair Back     | 1        |
| D2   | Seat Cushion   | 2        |
| E2   | Back Cushion   | 2        |