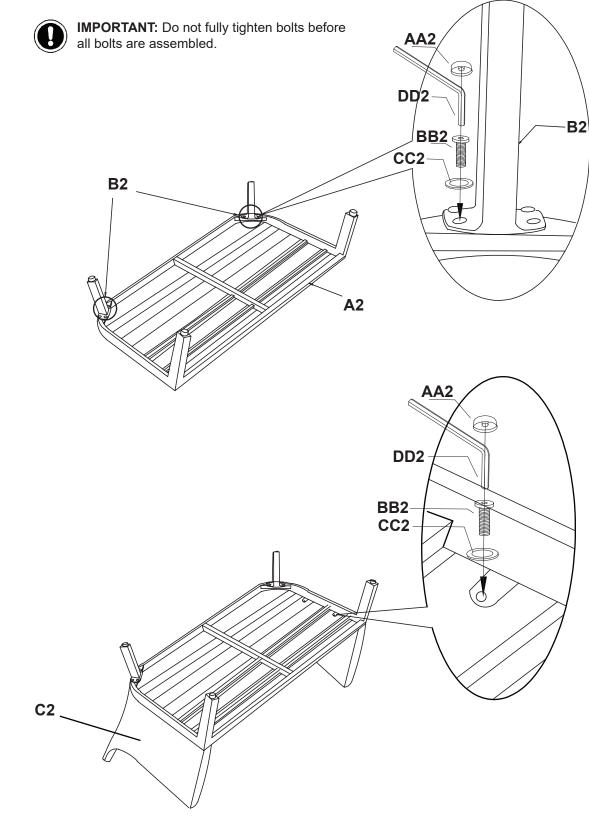

#### PACKAGE CONTENTS

| Part | Description    | Quantity |
|------|----------------|----------|
| A2   | Seat Frame     | 1        |
| B2   | Chair Back Leg | 2        |
| C2   | Chair Back     | 1        |
| D2   | Seat Cushion   | 2        |
| E2   | Back Cushion   | 2        |

# **Assembly (Love Seat)**

**REMINDER:** Fully tighten all hardware before beginning **Step 3** 