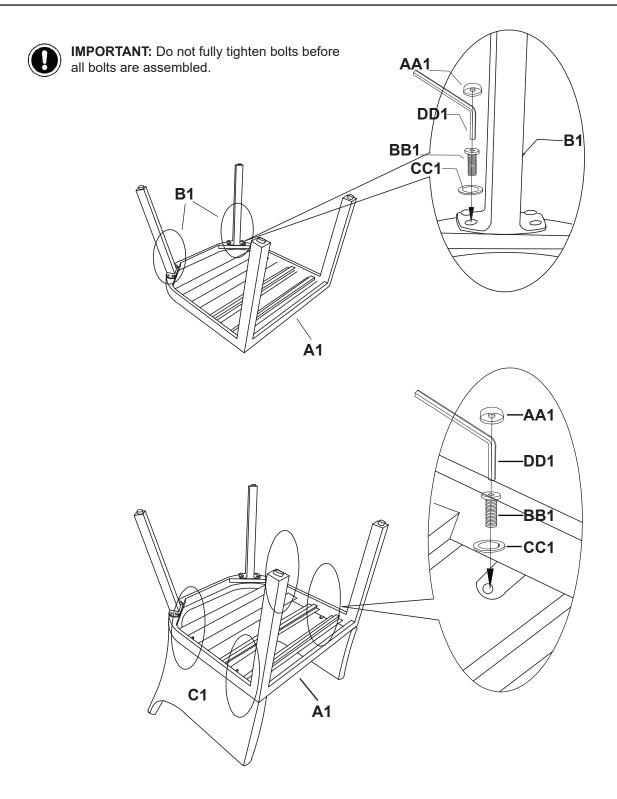

#### PACKAGE CONTENTS

| Part | Description    | Quantity |
|------|----------------|----------|
| A1   | Seat Frame     | 2        |
| B1   | Chair Back Leg | 4        |
| C1   | Chair Back     | 2        |
| D1   | Seat Cushion   | 2        |
| E1   | Back Cushion   | 2        |

### **Assembly (Lounge Chair Continued)**

**3 REMINDER:** Fully tighten all hardware before beginning **Step 3** 