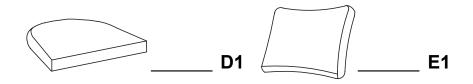

#### PACKAGE CONTENTS

| Part | Description    | Quantity |
|------|----------------|----------|
| A1   | Seat Frame     | 2        |
| B1   | Chair Back Leg | 4        |
| C1   | Chair Back     | 2        |
| D1   | Seat Cushion   | 2        |
| E1   | Back Cushion   | 2        |