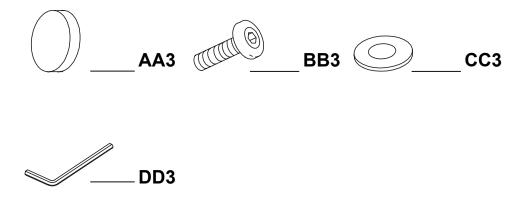

#### HARDWARE INCLUDED

NOTE: Hardware not shown to actual size.

| Part | Description    | Quantity |
|------|----------------|----------|
| AA3  | PVC Bolt Cover | 16       |
| BB3  | Bolt M6X20     | 16       |
| CC3  | Steel Washer   | 16       |
| DD3  | Wrench         | 1        |