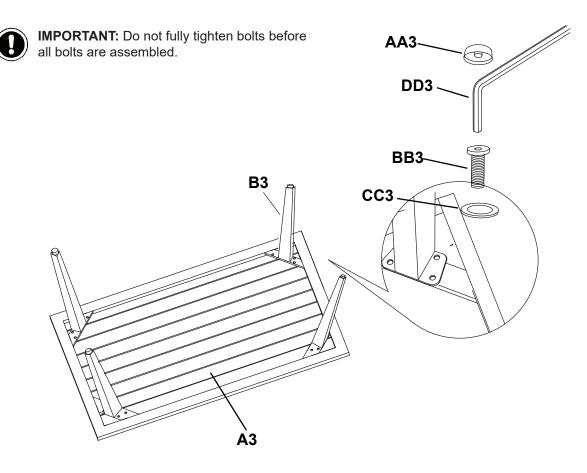

#### PACKAGE CONTENTS

| Part | Description | Quantity |
|------|-------------|----------|
| A3   | Table Top   | 1        |
| B3   | Table Legs  | 4        |

# Assembly (Coffee Table)

1

**REMINDER:** Fully tighten all hardware before beginning **Step 2** 

Before using, wipe with a clean dry cloth. Please be aware that sharp objects will cause damage to furniture. When not in use, store the furniture in a cool dry place.