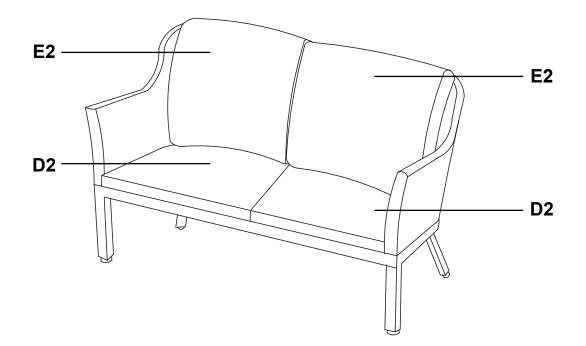

#### PACKAGE CONTENTS

| Part | Description    | Quantity |
|------|----------------|----------|
| A2   | Seat Frame     | 1        |
| B2   | Chair Back Leg | 2        |
| C2   | Chair Back     | 1        |
| D2   | Seat Cushion   | 2        |
| E2   | Back Cushion   | 2        |