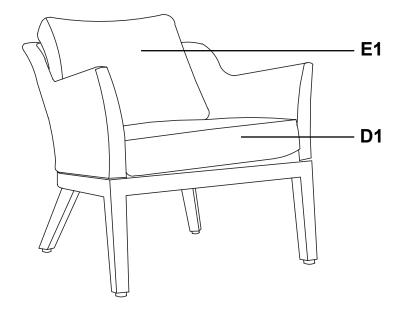

#### PACKAGE CONTENTS

| Part | Description    | Quantity |
|------|----------------|----------|
| A1   | Seat Frame     | 2        |
| B1   | Chair Back Leg | 4        |
| C1   | Chair Back     | 2        |
| D1   | Seat Cushion   | 2        |
| E1   | Back Cushion   | 2        |