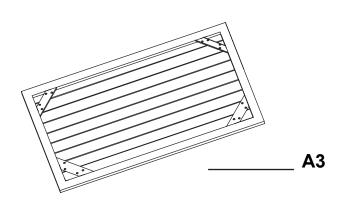

#### PACKAGE CONTENTS

| Part | Description | Quantity |
|------|-------------|----------|
| A3   | Table Top   | 1        |
| B3   | Table Legs  | 4        |