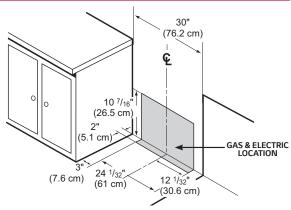

| 29-15/16"                    |
| Upper Oven Interior Dimensions<br>(in) (W x H x D) | 24-1/2" x 19-1/2" x 19 3/8"  |
| Height to Cooking Surface (in)                     | 36"                          |
| Drawer Dimensions (in) (W x H x D)                 | 22-1/4" x 5" x 16-1/2"       |
| Product Weight                                     | 227.1 lbs                    |
| Shipping Weight                                    | 268.9 lbs                    |
| Carton Dimensions (in)<br>(W x H x D) 3            | 3-1/4" x 51-9/16" x 31-5/16" |

| POWER/RATINGS |         |
|---------------|---------|
| Amp at 120V   | 3.8A    |
| kW at 120V    | 460W    |
| Requirements  | 120 VAC |

## INSTALLATION CLEARANCES







## GAS PIPE AND ELECTRICAL OUTLET LOCATIONS