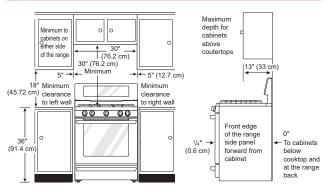

d 47-5/8"                 |
| Overall Width (in)                                 | 29-15/16"                    |
| Upper Oven Interior Dimensions<br>(in) (W x H x D) | 24-1/2" x 19-1/2" x 19 3/8"  |
| Height to Cooking Surface (in)                     | 36"                          |
| Drawer Dimensions (in) (W x H x D)                 | 22-1/4" x 5" x 16-1/2"       |
| Product Weight                                     | 227.1 lbs                    |
| Shipping Weight                                    | 268.9 lbs                    |
| Carton Dimensions (in)<br>(W x H x D) 3            | 3-1/4" x 51-9/16" x 31-5/16" |

| POWER/RATINGS |         |
|---------------|---------|
| Amp at 120V   | 3.8A    |
| kW at 120V    | 460W    |
| Requirements  | 120 VAC |

## INSTALLATION CLEARANCES







## GAS PIPE AND ELECTRICAL OUTLET LOCATIONS