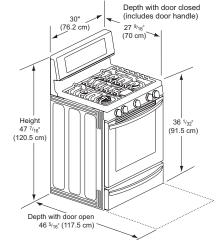

## LRG3061\* **QUICK INSTALL & CLEARANCES**

For full installation directions/clearances please refer to the corresponding User Manual and Installation Guide.

| DIMENSIONS/CLEARANCE                               | S/WEIGHT                     |
|----------------------------------------------------|------------------------------|
| Cabinet Width (in)                                 | 30"                          |
| Overall Depth (in) - including handle              | 27-31/32"                    |
| Overall Height (in) - including backgu             | uard 47-5/8"                 |
| Overall Width (in)                                 | 29-15/16"                    |
| Upper Oven Interior Dimensions<br>(in) (W x H x D) | 24-1/2" x 19-1/2" x 19 3/8"  |
| Height to Cooking Surface (in)                     | 36"                          |
| Drawer Dimensions (in) (W x H x D)                 | 22-1/4" x 5" x 16-1/2"       |
| Product Weight                                     | 227.1 lbs                    |
| Shipping Weight                                    | 268.9 lbs                    |
| Carton Dimensions (in)<br>(W x H x D) 3            | 3-1/4" x 51-9/16" x 31-5/16" |