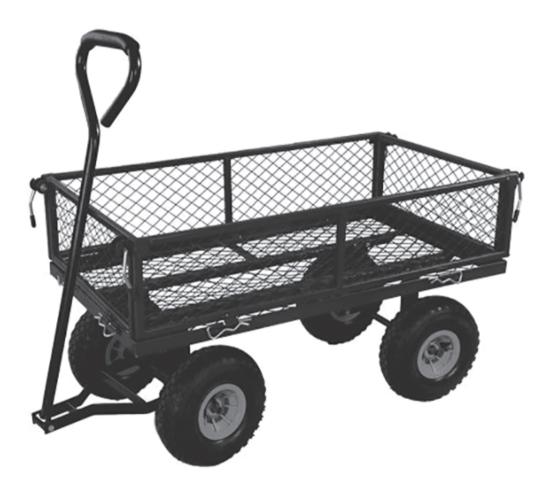

## 330 LB. STEEL MESH PULL CART

\*Actual product may vary slightly

Please carefully read and save these instructions before attempting to assemble, maintain, install, or operate this product. Observe all safety information to protect yourself and others. Failure to observe the instructions may result in property damage and/or personal injury. Please keep instructions for future reference.

## **ASSEMBLY INSTRUCTION**

Remarks: MAXLOAD: **330 LBS** MAX INFLATION: 30 PSI ASSEMBLED SIZE: 45.3' x 19.3' x 35.4'