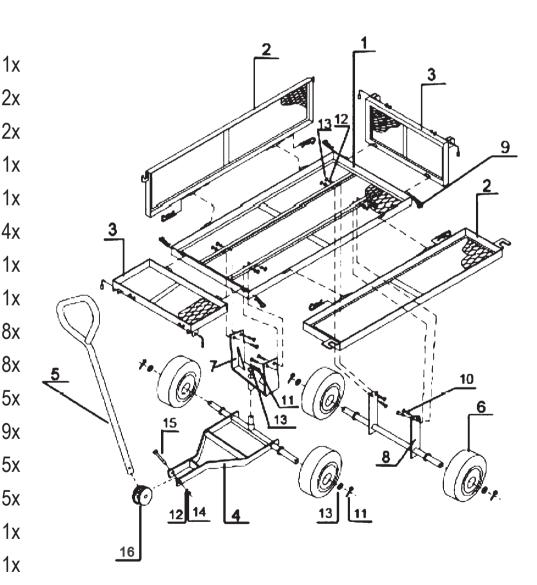

## **ASSEMBLY INSTRUCTION**

Remarks: MAXLOAD: **330 LBS** MAX INFLATION: 30 PSI ASSEMBLED SIZE: 45.3' x 19.3' x 35.4'

## PART LIST:

| 1. Base               |   |
|-----------------------|---|
| 2. Side Rack          |   |
| 3. Front & Rear Rack  |   |
| 4. Front Draw Bar     |   |
| 5. Handle             |   |
| 6. 10" Wheel          | 2 |
| 7. Front Bracket      |   |
| 8. Rear Bracket       |   |
| 9. "b" Pin            | 8 |
| 10. M8×15 Bolt        | 8 |
| 11. Pin               | Ļ |
| 12. M8 Washer         | Q |
| 13. M16 Washer        | Ļ |
| 14. M8 Nut            | Ļ |
| 15. M8×58 Bolt        |   |
| 16. Plastic Connector |   |
|                       |   |