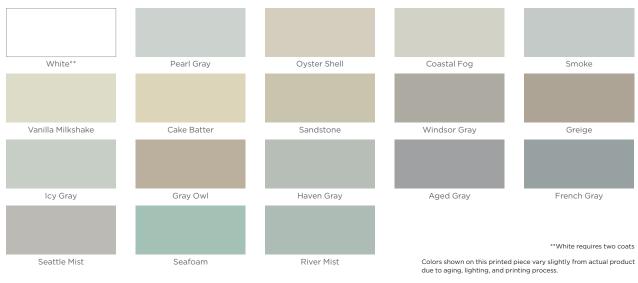

BEFORE

AFTER

Shown in Steam Gray

Inside ►

## **BEAUTIFUL RESULTS**

Transform your home's outdated floors with beautiful and durable results that you'll be proud of for years to come.

# SUPERIOR DURABILITY



Rocksolid<sup>®</sup> HOME is a premium, extremely durable floor coating system that allows you to quickly and easily transform the look of any room inside the home, giving beautiful results at a fraction of the cost of replacement.



UPDATE YOUR LAUNDRY ROOM, BASEMENT, KITCHEN, BATHROOM & MORE



STEP

TOP COAT

### CHOOSE YOUR BASE COAT

Base Coat provides color and an extreme bond to any flooring material. Apply a single coat directly to the surface with no stripping, sanding or priming needed.





#### OR TINT TO ANY OF THESE ON TREND COLORS!



# CHOOSE YOUR TOP COAT

Clear Top Coat provides protection and desired sheen in a single coat. Walk on in one day.

——— Available in ——— Matte or Semi-Gloss sheens



# TRANSFORMING YOUR OUTDATED INTERIOR FLOORS HAS NEVER BEEN EASIER!



CORPORATION 11 Hawthorn Pkwy, Vernon Hills, IL 60061

800-323-3584 rustoleum.com/rshome

D2459753-01E