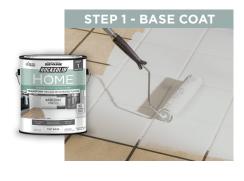

### CHOOSE YOUR BASE COAT

Base Coat provides color and an extreme bond to any flooring material. Apply a single coat directly to the surface with no stripping, sanding or priming needed.