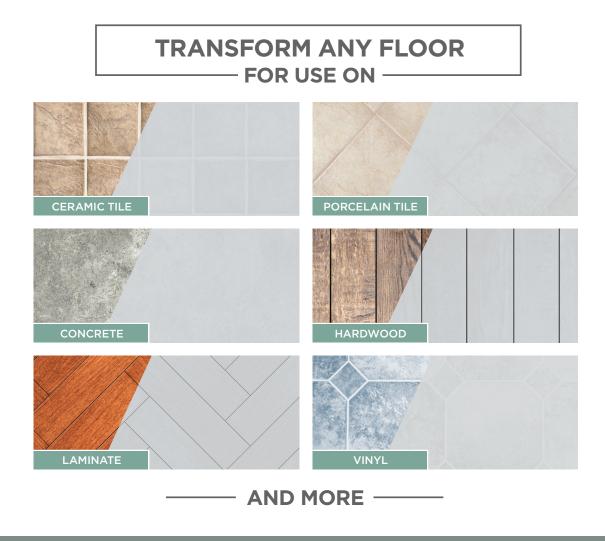

# SUPERIOR DURABILITY

Rocksolid<sup>®</sup> HOME is a premium, extremely durable floor coating system that allows you to quickly and easily transform the look of any room inside the home, giving beautiful results at a fraction of the cost of replacement.

UPDATE YOUR LAUNDRY ROOM, BASEMENT, KITCHEN, BATHROOM & MORE

STEP

TOP COAT