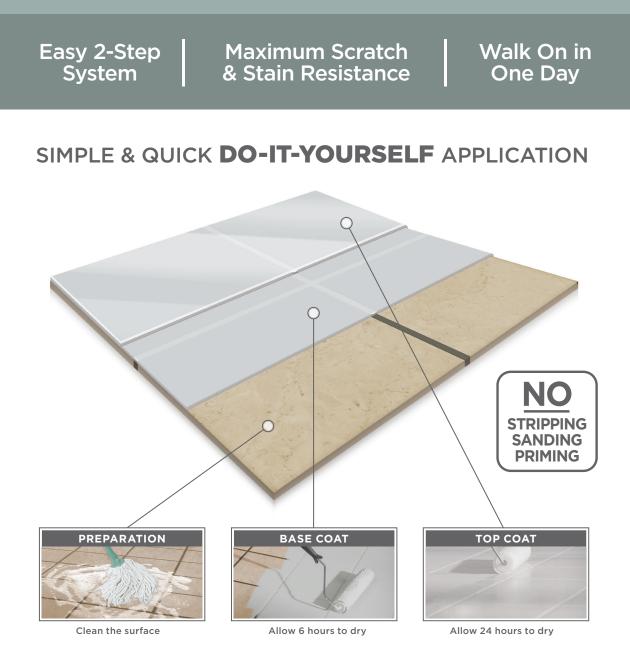

# SUPERIOR DURABILITY

Rocksolid<sup>®</sup> HOME is a premium, extremely durable floor coating system that allows you to quickly and easily transform the look of any room inside the home, giving beautiful results at a fraction of the cost of replacement.

UPDATE YOUR LAUNDRY ROOM, BASEMENT, KITCHEN, BATHROOM & MORE

STEP

TOP COAT

### CHOOSE YOUR BASE COAT

Base Coat provides color and an extreme bond to any flooring material. Apply a single coat directly to the surface with no stripping, sanding or priming needed.

# CHOOSE YOUR TOP COAT

Clear Top Coat provides protection and desired sheen in a single coat. Walk on in one day.

——— Available in ——— Matte or Semi-Gloss sheens