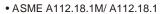

### Description

- Parma 5F showerhead D460056, 2.5GPM (9.5LPM) maximum flow rate @ 80 psi
- 6" brass showerarm
- · Solid brass handle
- Diverter on valve (Tub & Shower only)
- For D510058T, use with valve: D113000BT
- For D510558T, use with valve: D112000BT (w/ stops) or D115000BT (w/o stops) or D112500BT (w/ stops) or D115500BT (w/o stops)