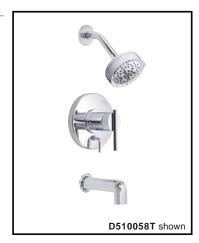

### Description

- Parma 5F showerhead D460056, 2.5GPM (9.5LPM) maximum flow rate @ 80 psi
- 6" brass showerarm
- · Solid brass handle
- Diverter on valve (Tub & Shower only)
- For D510058T, use with valve: D113000BT
- For D510558T, use with valve: D112000BT (w/ stops) or D115000BT (w/o stops) or D112500BT (w/ stops) or D115500BT (w/o stops)