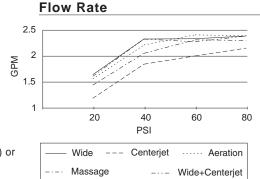

### Model

D510058T (Tub & Shower trim) D510558T (Shower only trim)

### Description

- Parma 5F showerhead D460056, 2.5GPM (9.5LPM) maximum flow rate @ 80 psi
- 6" brass showerarm
- · Solid brass handle
- Diverter on valve (Tub & Shower only)
- For D510058T, use with valve: D113000BT
- For D510558T, use with valve: D112000BT (w/ stops) or D115000BT (w/o stops) or D112500BT (w/ stops) or D115500BT (w/o stops)