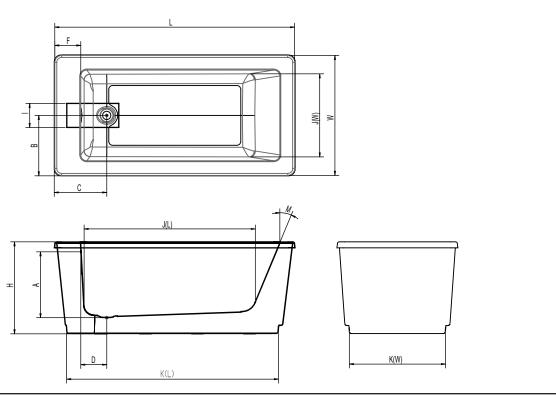

## Projecta<sup>™</sup> 6030 Freestanding Technical Specifications

| Letter | Description                                       | R6F6030                            |
|--------|---------------------------------------------------|------------------------------------|
| -      | Drain Location                                    | Left Hand / Right Hand             |
| -      | Pump Location                                     | N/A                                |
| -      | Cutout Template                                   | N/A                                |
| -      | Total Weight                                      | 857 lb                             |
| -      | Floor Loading                                     | 67 lb/ft²                          |
| -      | Operating Gallons (Max)                           | 62                                 |
| -      | Product Weight - Empty                            | 90 lb                              |
| -      | Soaking Depth                                     | 16"                                |
| L      | Outer Length                                      | 60.00" (1524 mm)                   |
| W      | Outer Width                                       | 30.00" (762 mm)                    |
| Н      | Overall Height                                    | 23.00" (584 mm)                    |
| Α      | Overflow Height                                   | 16.5" (419 mm)                     |
| В      | Long Edge to Drain Center                         | 15.125" (384 mm)                   |
| С      | Short Edge to Drain Center                        | 13.125" (333 mm)                   |
| D      | Drain Shoe Length                                 | 6.5" (165 mm)                      |
| Ε      | Flange Height                                     | N/A                                |
| F      | Deck Width                                        | 6.5" (165 mm)                      |
| G      | Service Access Dimensions                         | N/A                                |
| I      | Floor Cutout for Drain                            | 13.00" x 6.00" (330 mm x 152 mm)   |
| J      | Interior Dimensions J(L) x J(W)<br>Bottom of Bath | 42.75" x 20.75" (1086 mm x 527 mm) |
| К      | Skirt Base Dimensions<br>K(L) x K(W)              | 53.00" (1346 mm) x 24.00" (610 mm) |
| M      | Backrest Angle                                    | 22.5 °                             |

## KEY DIMENSIONS [NOTE: The overall dimensions are nominal with a tolerance of +0 and -.25" (6mm).]

Refer to installation instructions included with fixture before beginning installation. Please confirm product availability and specifications before commencing with any installation work.