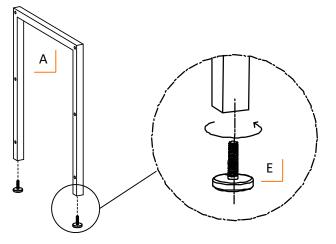

## STEP 1

Screw FEET LEVELERS (E) into the bottoms of SIDE FRAME (A). Turn clockwise to screw in place.