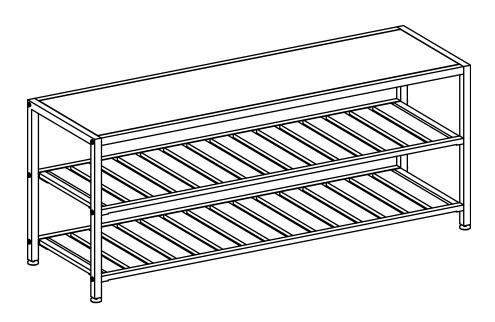

# **OWNER'S MANUAL**

TRINITY 3-TIER 42" X 14" X 18" BAMBOO SHOE BENCH - BRONZE ANTHRACITE Model # TBFPRA-2405