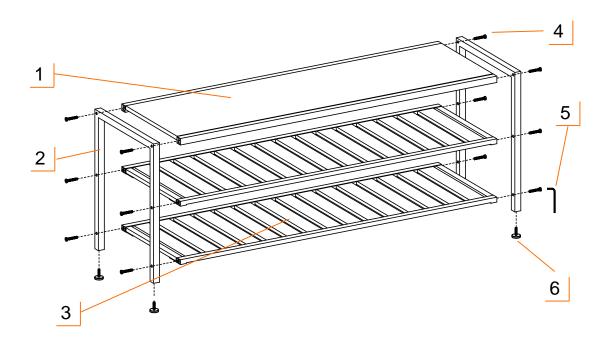

## **SERVICE PARTS LIST – TBFPRA-2405**

TRINITY Customer Service provides the following replacement parts:

|    | Part Number     | Description |    | Part Number     | Description  |
|----|-----------------|-------------|----|-----------------|--------------|
| 1) | PRA-03-047-4014 | Bench Top   | 4) | ZBK-01-002-0635 | Screw        |
| 2) | PRA-14-023-1418 | Side Frame  | 5) | XXX-97-001-0001 | Hex Key      |
| 3) | PRA-03-049-4014 | Shelf       | 6) | XBK-98-006-2525 | Feet leveler |