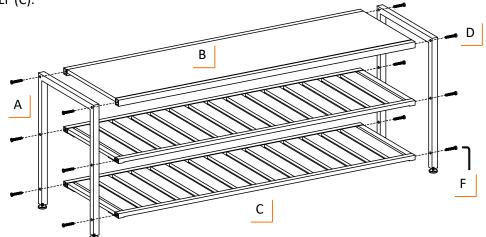

## STEP 1

Screw FEET LEVELERS (E) into the bottoms of SIDE FRAME (A). Turn clockwise to screw in place.

## STEP 2

Using the included HEX KEY (F), fasten all SCREWS (D) to connect SIDE FRAME (A) with BENCH TOP (B).

2

Do the same for SHELF (C).