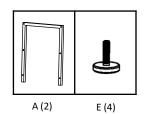

## STEP 1

Screw FEET LEVELERS (E) into the bottoms of SIDE FRAME (A). Turn clockwise to screw in place.