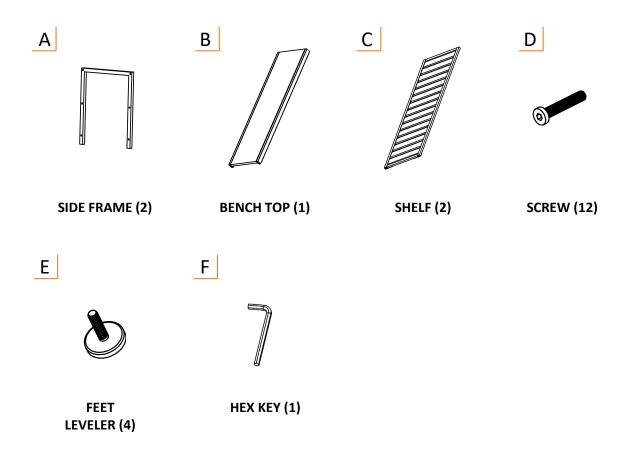

## **PARTS LIST**

1

Your TRINITY 3-Tier 42" x 14" x 18" Bamboo Shoe Bench should include the following parts. Please inspect box contents to ensure you have received all components.

If you are missing any parts, need assistance with assembly or have questions, please contact TRINITY Customer Service: 800.985.5506 or <u>customerservice@trinityii.com</u>. Parts can also be requested online at <u>www.trinityii.com</u> (Help & More, Contact Us).