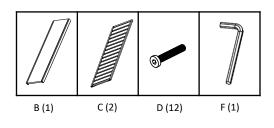

## **PARTS LIST**

1

Your TRINITY 3-Tier 42" x 14" x 18" Bamboo Shoe Bench should include the following parts. Please inspect box contents to ensure you have received all components.

If you are missing any parts, need assistance with assembly or have questions, please contact TRINITY Customer Service: 800.985.5506 or <u>customerservice@trinityii.com</u>. Parts can also be requested online at <u>www.trinityii.com</u> (Help & More, Contact Us).