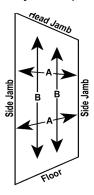

#### **BIFOLD SIZE SELECTOR**

Before purchasing your bifold unit from The Home Depot, check your open-

ing measurements carefully. Measure the width of the door opening between the side jambs in two places (A). Measure the height from the floor to the head jamb in two places (B). Please check with associate for available sizes.