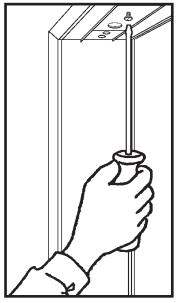

#### Bifold Installation in 4 Easy Steps

1. Install the track to the top of the door jamb.

2. Install the floor bracket.

3. Align door pins, snap into place.

4. Adjust the height of bifold with leveler.