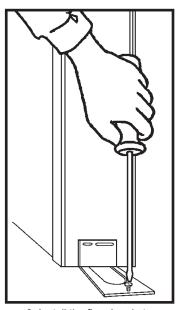

#### Bifold Installation in 4 Easy Steps

1. Install the track to the top of the door jamb.

2. Install the floor bracket.

3. Align door pins, snap into place.

4. Adjust the height of bifold with leveler.