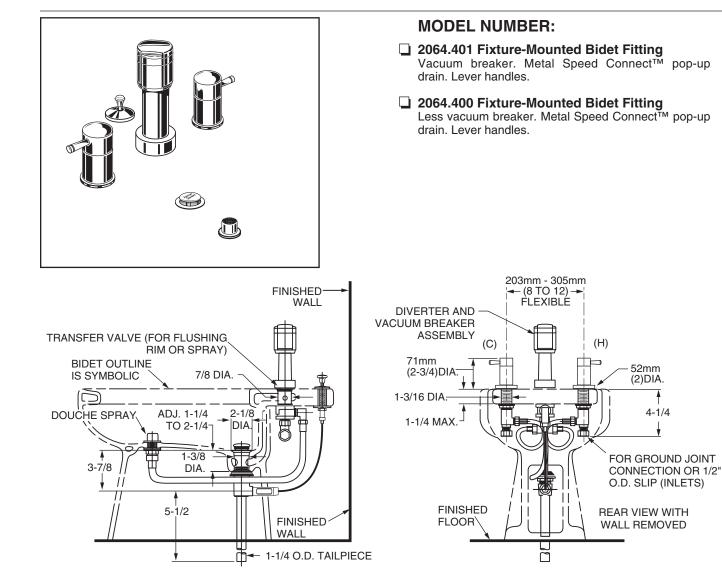

# American Standard

## **ONE** FIXTURE-MOUNTED BIDET FITTING

#### **GENERAL DESCRIPTION:**

Cast brass valve bodies. Metal lever handles. 1/4 turn washerless ceramic disc valve cartridges. Diverter controls water flow between douche spray and flushing rim. Douche spray has built-in spray height adjustment. 20" (500mm) long flexible stainless steel drain cable is pre-assembled to lift rod assembly. Metal Speed Connect<sup>™</sup> drain body with 1-1/4" (32mm) tail piece.

#### SUGGESTED SPECIFICATION:

Two handle deck-mount bidet fitting with matching pop-up drain shall feature solid brass construction. Shall also feature 1/4 turn ceramic disc valve cartridges. Shall also feature a metal drain body with stainless steel cable actuation. Fitting shall be American Standard Model # 2064.4\_\_\_\_.