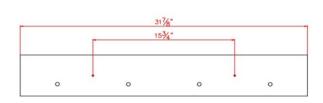

Mounting: Wall mounted; suitable for up or down mounting

Finish: Satin Nickel Voltage: 120V Weight: 6.4 lbs.

Mountig Plate 4.875" H x 31.875" L x 0.75" D

Dimensions:

#### **Dimensions**