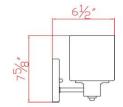

### **Specifications**

Material Construction:Formed SteelLens:Frosted white glassLens Dimensions:5.3" H x 4.75" Dia.

Lamp Type & Wattage: 4 x 60 Watt, E26 Medium base incandescent lamps

or energy efficient equivalents

#### **Dimensions**