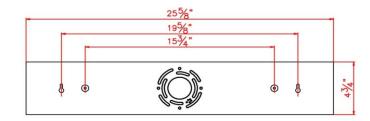

#### **Dimensions**

Mounting: Wall mounted; suitable for up or down mounting

Finish: Satin Nickel Voltage: 120V Weight: 6.4 lbs.

Mountig Plate 4.875" H x 31.875" L x 0.75" D

Dimensions: