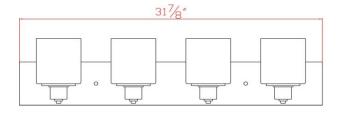

Mounting: Wall mounted; suitable for up or down mounting

Finish: Satin Nickel Voltage: 120V Weight: 6.4 lbs.

Mountig Plate 4.875" H x 31.875" L x 0.75" D

Dimensions:

#### **Dimensions**