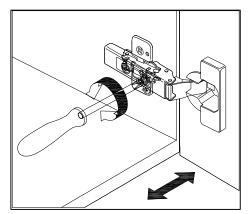

# **DOOR ADJUSTMENT**

Adjusts the door vertically

Adjusts the door horizontally

Adjusts the door forward and backwards

www.virtuusa.com

**SKU: MD-457** REV3.19.18