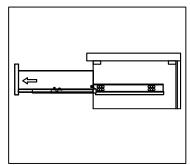

## **REMOVAL**

- 1. Pull tabs toward center
- 2. Lift and pull drawer out

# **RE-INSTALL**

- 1. Align drawer hole with slider stud
- 2. Push tabs back in to secure