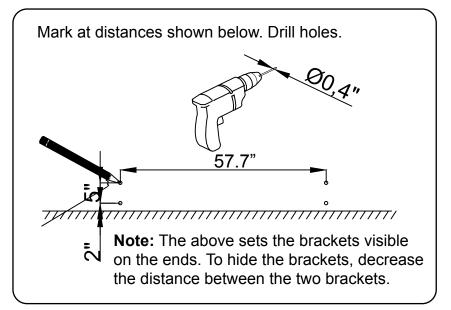

have received against the packing list. Report any missing items to your local dealer immediately.

Protect all surfaces from sharp objects, high heat sources, direct prolonged sunlight and chemical hazards.

Professional installation is recommended.



# **PARTS LIST** (may differ depending on purchase)

















www.virtuusa.com

**SKU:** MD-457

REV3.19.18

# **REQUIRED TOOLS**







## DRAWER REMOVAL







## **REMOVAL**

- 1. Pull tabs toward center
- 2. Lift and pull drawer out

# **RE-INSTALL**

- 1. Align drawer hole with slider stud
- 2. Push tabs back in to secure

# **DOOR ADJUSTMENT**



Adjusts the door vertically



Adjusts the door horizontally



Adjusts the door forward and backwards



www.virtuusa.com

**SKU: MD-457** REV3.19.18

#### **Bracket Installation**











www.virtuusa.com

**SKU: MD-457** REV3.19.18

## **Cabinet Installation**

cabinet.















www.virtuusa.com

**SKU: MD-457** REV3.19.18

# **Shelf Installation**