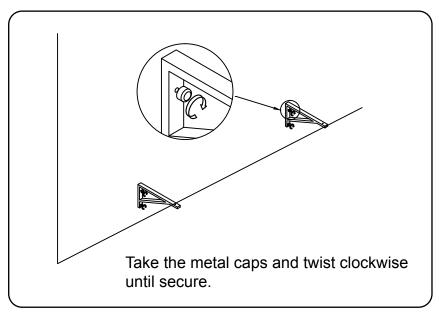

received against the packing list. Report any missing items to your local dealer immediately.

Protect all surfaces from sharp objects, high heat sources, direct prolonged sunlight and chemical hazards.

Professional installation is recommended.



# **PARTS LIST** (may differ depending on purchase)

















www.virtuusa.com

**SKU:** MD-457

REV3.19.18

# **REQUIRED TOOLS**







## DRAWER REMOVAL







## **REMOVAL**

- 1. Pull tabs toward center
- 2. Lift and pull drawer out

# **RE-INSTALL**

- 1. Align drawer hole with slider stud
- 2. Push tabs back in to secure

# **DOOR ADJUSTMENT**



Adjusts the door vertically



Adjusts the door horizontally



Adjusts the door forward and backwards



www.virtuusa.com

**SKU: MD-457** REV3.19.18

#### **Bracket Installation**











www.virtuusa.com

**SKU: MD-457** REV3.19.18

## **Cabinet Installation**

cabinet.















www.virtuusa.com

**SKU: MD-457** REV3.19.18

# **Shelf Installation**