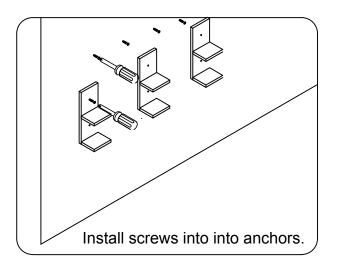

t and chemical hazards.

Professional installation is recommended.



# **PARTS LIST** (may differ depending on purchase)

















www.virtuusa.com

**SKU:** MD-457

REV3.19.18

# **REQUIRED TOOLS**







## DRAWER REMOVAL







## **REMOVAL**

- 1. Pull tabs toward center
- 2. Lift and pull drawer out

# **RE-INSTALL**

- 1. Align drawer hole with slider stud
- 2. Push tabs back in to secure

# **DOOR ADJUSTMENT**



Adjusts the door vertically



Adjusts the door horizontally



Adjusts the door forward and backwards



www.virtuusa.com

**SKU: MD-457** REV3.19.18

#### **Bracket Installation**











www.virtuusa.com

**SKU: MD-457** REV3.19.18

## **Cabinet Installation**

cabinet.















www.virtuusa.com

**SKU: MD-457** REV3.19.18

# **Shelf Installation**