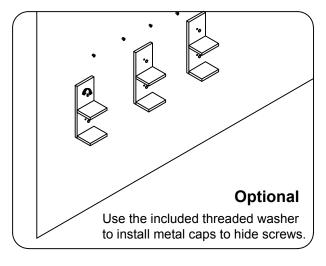

and chemical hazards.

Professional installation is recommended.



# **PARTS LIST** (may differ depending on purchase)

















www.virtuusa.com

**SKU:** MD-457

REV3.19.18

# **REQUIRED TOOLS**







## DRAWER REMOVAL







## **REMOVAL**

- 1. Pull tabs toward center
- 2. Lift and pull drawer out

# **RE-INSTALL**

- 1. Align drawer hole with slider stud
- 2. Push tabs back in to secure

# **DOOR ADJUSTMENT**



Adjusts the door vertically



Adjusts the door horizontally



Adjusts the door forward and backwards



www.virtuusa.com

**SKU: MD-457** REV3.19.18

#### **Bracket Installation**











www.virtuusa.com

**SKU: MD-457** REV3.19.18

## **Cabinet Installation**

cabinet.















www.virtuusa.com

**SKU: MD-457** REV3.19.18

# **Shelf Installation**