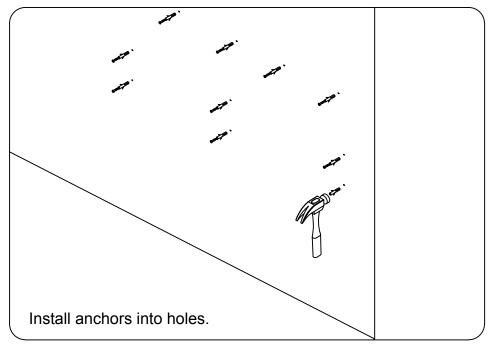

ght and chemical hazards.

Professional installation is recommended.



# **PARTS LIST** (may differ depending on purchase)

















www.virtuusa.com

**SKU:** MD-457

REV3.19.18

# **REQUIRED TOOLS**







## DRAWER REMOVAL







## **REMOVAL**

- 1. Pull tabs toward center
- 2. Lift and pull drawer out

# **RE-INSTALL**

- 1. Align drawer hole with slider stud
- 2. Push tabs back in to secure

# **DOOR ADJUSTMENT**



Adjusts the door vertically



Adjusts the door horizontally



Adjusts the door forward and backwards



www.virtuusa.com

**SKU: MD-457** REV3.19.18

#### **Bracket Installation**











www.virtuusa.com

**SKU: MD-457** REV3.19.18

## **Cabinet Installation**

cabinet.















www.virtuusa.com

**SKU: MD-457** REV3.19.18

# **Shelf Installation**