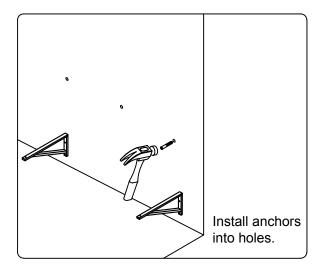

y.

Protect all surfaces from sharp objects, high heat sources, direct prolonged sunlight and chemical hazards.

Professional installation is recommended.



# **PARTS LIST** (may differ depending on purchase)

















www.virtuusa.com

**SKU:** MD-457

REV3.19.18

# **REQUIRED TOOLS**







## DRAWER REMOVAL







## **REMOVAL**

- 1. Pull tabs toward center
- 2. Lift and pull drawer out

# **RE-INSTALL**

- 1. Align drawer hole with slider stud
- 2. Push tabs back in to secure

# **DOOR ADJUSTMENT**



Adjusts the door vertically



Adjusts the door horizontally



Adjusts the door forward and backwards



www.virtuusa.com

**SKU: MD-457** REV3.19.18

#### **Bracket Installation**











www.virtuusa.com

**SKU: MD-457** REV3.19.18

## **Cabinet Installation**

cabinet.















www.virtuusa.com

**SKU: MD-457** REV3.19.18

# **Shelf Installation**