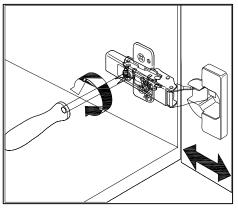

# **DOOR ADJUSTMENT**

Adjusts the door vertically

Adjusts the door horizontally

Adjusts the door forward and backwards

www.virtuusa.com

**SKU: MD-457** REV3.19.18