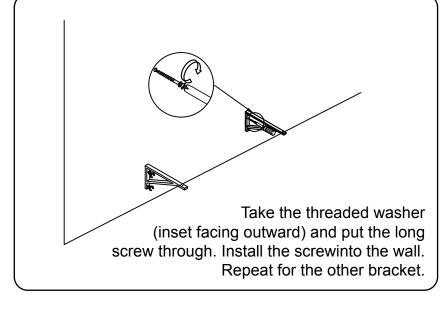

e received against the packing list. Report any missing items to your local dealer immediately.

Protect all surfaces from sharp objects, high heat sources, direct prolonged sunlight and chemical hazards.

Professional installation is recommended.



# **PARTS LIST** (may differ depending on purchase)

















www.virtuusa.com

**SKU:** MD-457

REV3.19.18

# **REQUIRED TOOLS**







## DRAWER REMOVAL







## **REMOVAL**

- 1. Pull tabs toward center
- 2. Lift and pull drawer out

# **RE-INSTALL**

- 1. Align drawer hole with slider stud
- 2. Push tabs back in to secure

# **DOOR ADJUSTMENT**



Adjusts the door vertically



Adjusts the door horizontally



Adjusts the door forward and backwards



www.virtuusa.com

**SKU: MD-457** REV3.19.18

#### **Bracket Installation**











www.virtuusa.com

**SKU: MD-457** REV3.19.18

## **Cabinet Installation**

cabinet.















www.virtuusa.com

**SKU: MD-457** REV3.19.18

# **Shelf Installation**