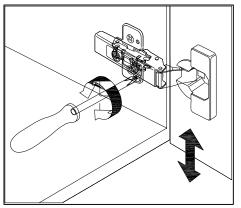

# **DOOR ADJUSTMENT**

Adjusts the door vertically

Adjusts the door horizontally

Adjusts the door forward and backwards

www.virtuusa.com

**SKU: MD-457** REV3.19.18