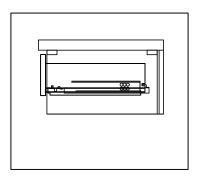

## DRAWER REMOVAL

## **REMOVAL**

- 1. Pull tabs toward center
- 2. Lift and pull drawer out

# **RE-INSTALL**

- 1. Align drawer hole with slider stud
- 2. Push tabs back in to secure