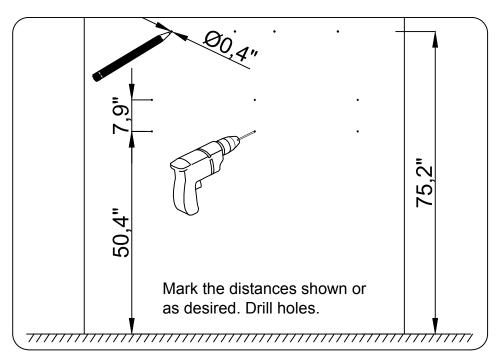

light and chemical hazards.

Professional installation is recommended.



# **PARTS LIST** (may differ depending on purchase)

















www.virtuusa.com

**SKU:** MD-457

REV3.19.18

# **REQUIRED TOOLS**







## DRAWER REMOVAL







## **REMOVAL**

- 1. Pull tabs toward center
- 2. Lift and pull drawer out

# **RE-INSTALL**

- 1. Align drawer hole with slider stud
- 2. Push tabs back in to secure

# **DOOR ADJUSTMENT**



Adjusts the door vertically



Adjusts the door horizontally



Adjusts the door forward and backwards



www.virtuusa.com

**SKU: MD-457** REV3.19.18

#### **Bracket Installation**











www.virtuusa.com

**SKU: MD-457** REV3.19.18

## **Cabinet Installation**

cabinet.















www.virtuusa.com

**SKU: MD-457** REV3.19.18

# **Shelf Installation**