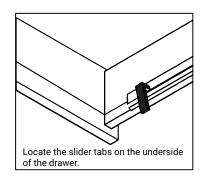

## **REMOVAL**

- 1. Pull tabs toward center
- 2. Lift and pull drawer out

# **RE-INSTALL**

- 1. Align drawer hole with slider stud
- 2. Push tabs back in to secure