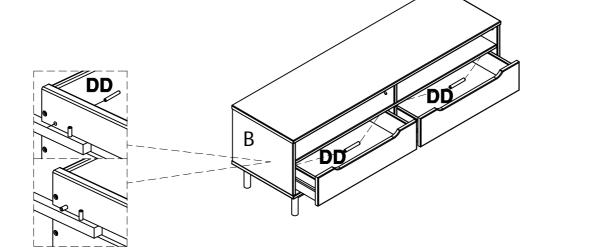

HOMEDEPOT.COM Please contact 1-877-527-0313 for further assistance.

16 Attached wooden dowen(DD) to prevent drawer sliping out as shown

**17** Locked strap to the wall with screw(FF) , washer(QQ) and wall anchor(OO) as shown