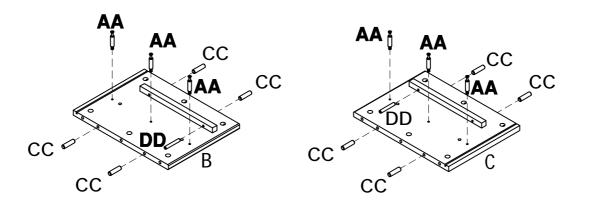

#### Assembly

1

Attached wooden dowel(CC&DD) to vertical panel(E) and divider panel(F) as shown

 $2_{\rm (B\&C)}$  as shown

 $\mathbf{3}$  Locked cam bolt(AA) to table top panel(A) and layer box(H) as shown

**4** Insert wooden dowel(CC) and locked cam bolt(AA) to shelf panel(D) as shown

5 Connect divider panel(F) to shelf panel(D) with cam lock(BB) as shown

**6** Connect left side panel(B) to divider panel(D) with cam lock(BB) from step 5