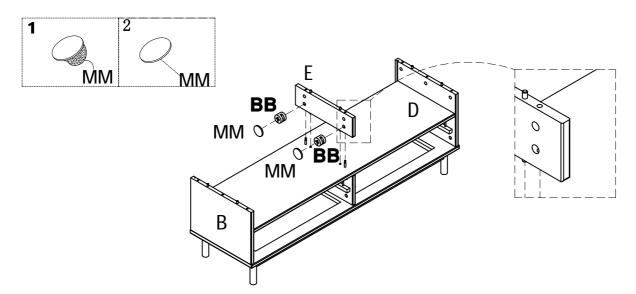

**4** Insert wooden dowel(CC) and locked cam bolt(AA) to shelf panel(D) as shown

5 Connect divider panel(F) to shelf panel(D) with cam lock(BB) as shown

**6** Connect left side panel(B) to divider panel(D) with cam lock(BB) from step 5

**7** Connect right side panel(C) to divider panel(D) with cam lock(BB) from step 6

 ${f 8}$  Connect layer box(H) with cam lock(BB) from step 7 as shown

 ${\bf 9}$  Use allen key(UU) to tighten bottom side leg(G) and bottom front leg(J) with screw (GG)and washer(HH&II) as shown

**10** Use allen key(UU) to tighten step 8 and step 9 with screw(GG) and washer(HH&II)

HOMEDEPOLCOM Please contact 1-877-527-0313 for further assistance.

**1** Connect vertical panel(E) with cam lock(BB) from step 10, then attached the round sticker(MM) as shown