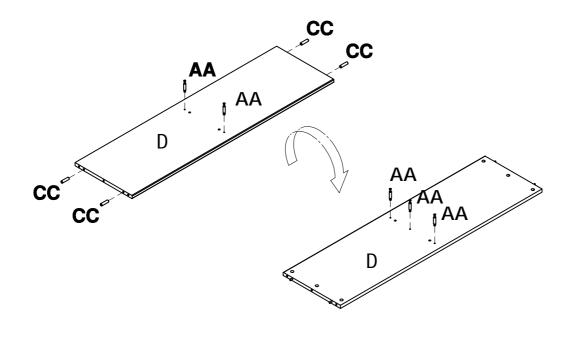

**4** Insert wooden dowel(CC) and locked cam bolt(AA) to shelf panel(D) as shown

5 Connect divider panel(F) to shelf panel(D) with cam lock(BB) as shown

**6** Connect left side panel(B) to divider panel(D) with cam lock(BB) from step 5