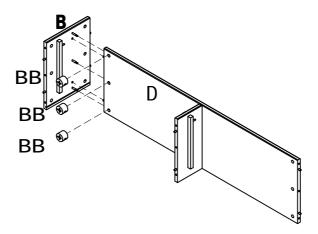

**10** Use allen key(UU) to tighten step 8 and step 9 with screw(GG) and washer(HH&II)

HOMEDEPOLCOM Please contact 1-877-527-0313 for further assistance.

**1** Connect vertical panel(E) with cam lock(BB) from step 10, then attached the round sticker(MM) as shown