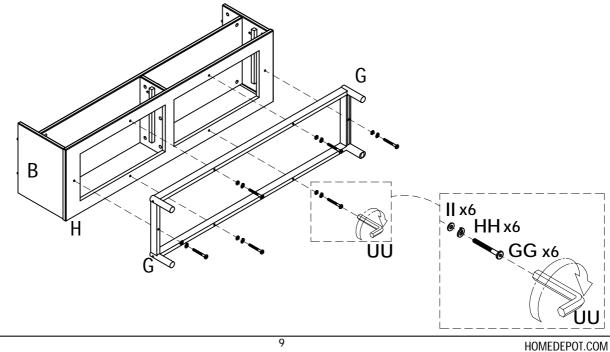

**10** Use allen key(UU) to tighten step 8 and step 9 with screw(GG) and washer(HH&II)

HOMEDEPOLCOM Please contact 1-877-527-0313 for further assistance.

**1** Connect vertical panel(E) with cam lock(BB) from step 10, then attached the round sticker(MM) as shown

## 12 Insert bottom panel(I) from step 11

14 Locked strap(NN) to the table with screw(PP) and washer(QQ), then locked screw (RR) to back panel and locked support(TT) with screw(SS) to back panel as shown