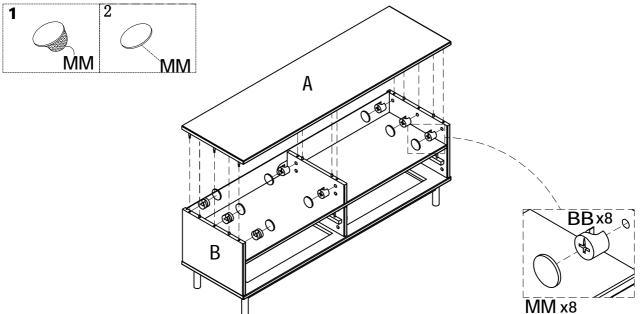

#### Assembly

1

Attached wooden dowel(CC&DD) to vertical panel(E) and divider panel(F) as shown

 $2_{\rm (B\&C)}$  as shown

 $\mathbf{3}$  Locked cam bolt(AA) to table top panel(A) and layer box(H) as shown