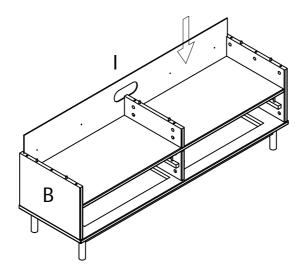

## 12 Insert bottom panel(I) from step 11

14 Locked strap(NN) to the table with screw(PP) and washer(QQ), then locked screw (RR) to back panel and locked support(TT) with screw(SS) to back panel as shown