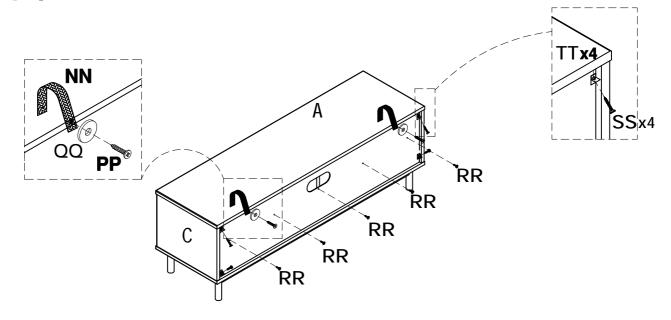

## 12 Insert bottom panel(I) from step 11

14 Locked strap(NN) to the table with screw(PP) and washer(QQ), then locked screw (RR) to back panel and locked support(TT) with screw(SS) to back panel as shown