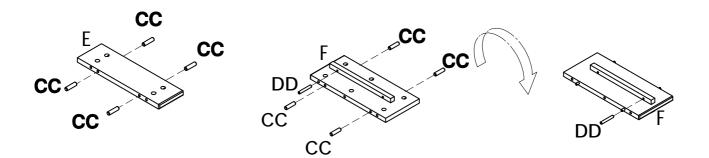

#### Assembly

1

Attached wooden dowel(CC&DD) to vertical panel(E) and divider panel(F) as shown

 $2_{\rm (B\&C)}$  as shown

 $\mathbf{3}$  Locked cam bolt(AA) to table top panel(A) and layer box(H) as shown