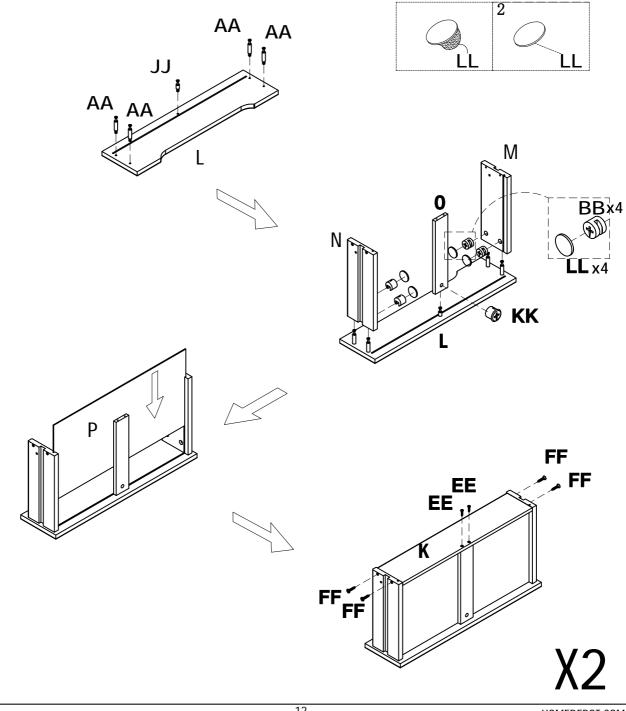

#### Assembly

1

Attached wooden dowel(CC&DD) to vertical panel(E) and divider panel(F) as shown

 $2_{\rm (B\&C)}$  as shown

 $\mathbf{3}$  Locked cam bolt(AA) to table top panel(A) and layer box(H) as shown

**4** Insert wooden dowel(CC) and locked cam bolt(AA) to shelf panel(D) as shown

5 Connect divider panel(F) to shelf panel(D) with cam lock(BB) as shown

**6** Connect left side panel(B) to divider panel(D) with cam lock(BB) from step 5

**7** Connect right side panel(C) to divider panel(D) with cam lock(BB) from step 6

 ${f 8}$  Connect layer box(H) with cam lock(BB) from step 7 as shown

 ${\bf 9}$  Use allen key(UU) to tighten bottom side leg(G) and bottom front leg(J) with screw (GG)and washer(HH&II) as shown

**10** Use allen key(UU) to tighten step 8 and step 9 with screw(GG) and washer(HH&II)

HOMEDEPOLCOM Please contact 1-877-527-0313 for further assistance.

**1** Connect vertical panel(E) with cam lock(BB) from step 10, then attached the round sticker(MM) as shown

## 12 Insert bottom panel(I) from step 11

14 Locked strap(NN) to the table with screw(PP) and washer(QQ), then locked screw (RR) to back panel and locked support(TT) with screw(SS) to back panel as shown

15 Locked cam bolt(AA&JJ) to drawer front panel(L),connect drawer left and right side panel(N&M) and drawer bottom bar(O) with cam lock(BB&KK),then insert drawer bottom panel(P),locked drawer back panel(K) with screw(FF&EE) as shown

HOMEDEPOT.COM Please contact 1-877-527-0313 for further assistance.

16 Attached wooden dowen(DD) to prevent drawer sliping out as shown

**17** Locked strap to the wall with screw(FF) , washer(QQ) and wall anchor(OO) as shown