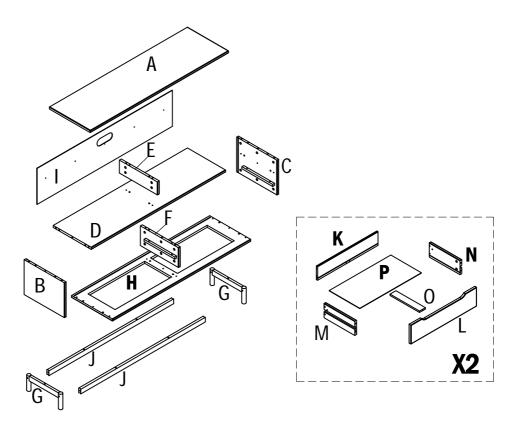

#### PACKAGE CONTENTS

| Part | Description             | Quantity |
|------|-------------------------|----------|
| A    | Table top               | 1        |
| В    | Left side panel         | 1        |
| С    | Right side panel        | 1        |
| D    | Shelf panel             | 1        |
| E    | Vertical panel          | 1        |
| F    | Divider panel           | 1        |
| G    | Bottom side leg         | 2        |
| Н    | Layer box               | 1        |
| I    | Bottom panel            | 1        |
| J    | Bottom front leg        | 2        |
| К    | Drawer back panel       | 2        |
| L    | Drawer front panel      | 2        |
| М    | Drawer left side panel  | 2        |
| Ν    | Drawer right side panel | 2        |
| 0    | Drawer bottom bar       | 2        |
| Р    | Drawer bottom panel     | 2        |