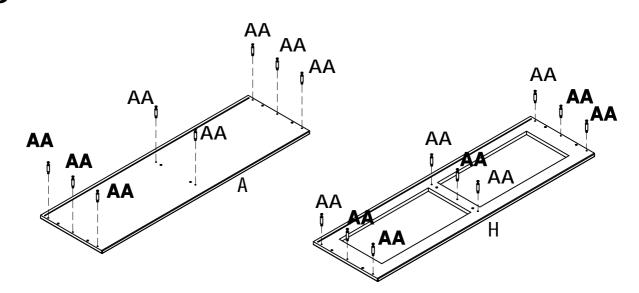

#### Assembly

1

Attached wooden dowel(CC&DD) to vertical panel(E) and divider panel(F) as shown

 $2_{\rm (B\&C)}$  as shown

 $\mathbf{3}$  Locked cam bolt(AA) to table top panel(A) and layer box(H) as shown