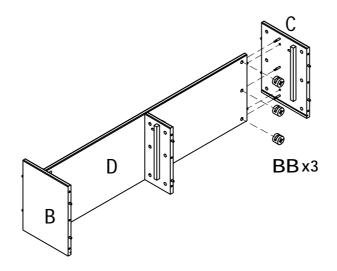

**4** Insert wooden dowel(CC) and locked cam bolt(AA) to shelf panel(D) as shown

5 Connect divider panel(F) to shelf panel(D) with cam lock(BB) as shown

**6** Connect left side panel(B) to divider panel(D) with cam lock(BB) from step 5

**7** Connect right side panel(C) to divider panel(D) with cam lock(BB) from step 6

 ${f 8}$  Connect layer box(H) with cam lock(BB) from step 7 as shown

 ${\bf 9}$  Use allen key(UU) to tighten bottom side leg(G) and bottom front leg(J) with screw (GG)and washer(HH&II) as shown