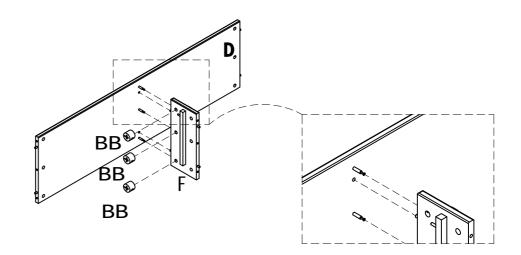

**7** Connect right side panel(C) to divider panel(D) with cam lock(BB) from step 6

 ${f 8}$  Connect layer box(H) with cam lock(BB) from step 7 as shown

 ${\bf 9}$  Use allen key(UU) to tighten bottom side leg(G) and bottom front leg(J) with screw (GG)and washer(HH&II) as shown

**10** Use allen key(UU) to tighten step 8 and step 9 with screw(GG) and washer(HH&II)

HOMEDEPOLCOM Please contact 1-877-527-0313 for further assistance.

**1** Connect vertical panel(E) with cam lock(BB) from step 10, then attached the round sticker(MM) as shown