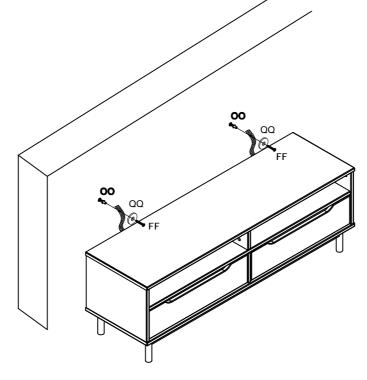

HOMEDEPOT.COM Please contact 1-877-527-0313 for further assistance.

16 Attached wooden dowen(DD) to prevent drawer sliping out as shown

**17** Locked strap to the wall with screw(FF) , washer(QQ) and wall anchor(OO) as shown