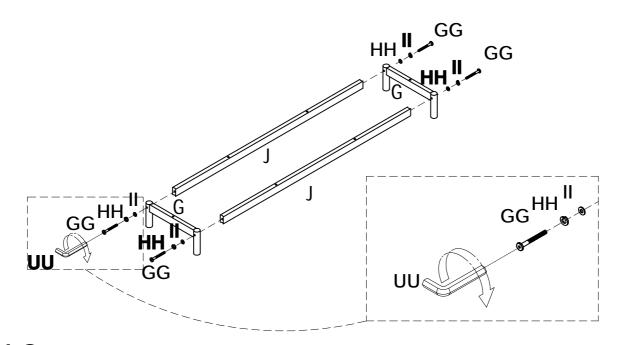

**7** Connect right side panel(C) to divider panel(D) with cam lock(BB) from step 6

 ${f 8}$  Connect layer box(H) with cam lock(BB) from step 7 as shown

 ${\bf 9}$  Use allen key(UU) to tighten bottom side leg(G) and bottom front leg(J) with screw (GG)and washer(HH&II) as shown

**10** Use allen key(UU) to tighten step 8 and step 9 with screw(GG) and washer(HH&II)

HOMEDEPOLCOM Please contact 1-877-527-0313 for further assistance.

**1** Connect vertical panel(E) with cam lock(BB) from step 10, then attached the round sticker(MM) as shown