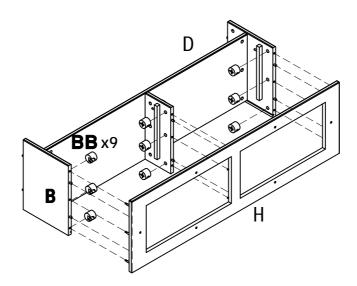

**7** Connect right side panel(C) to divider panel(D) with cam lock(BB) from step 6

 ${f 8}$  Connect layer box(H) with cam lock(BB) from step 7 as shown

 ${\bf 9}$  Use allen key(UU) to tighten bottom side leg(G) and bottom front leg(J) with screw (GG)and washer(HH&II) as shown

**10** Use allen key(UU) to tighten step 8 and step 9 with screw(GG) and washer(HH&II)

HOMEDEPOLCOM Please contact 1-877-527-0313 for further assistance.

**1** Connect vertical panel(E) with cam lock(BB) from step 10, then attached the round sticker(MM) as shown