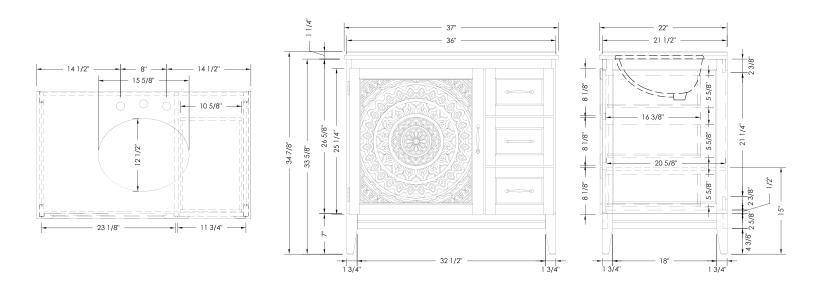

## CHENNAI 37" VANITY COMBO

| Supplier Model# CIBWVT3722D                                                      |                         |
|----------------------------------------------------------------------------------|-------------------------|
| Internet# 301779688                                                              | SKU# 9945300340         |
| Assembled combo include<br>Vanity and Engineered sto<br>oval undermount sink and |                         |
| Blue Wash finish                                                                 |                         |
| Antique Pewter hardware                                                          |                         |
| 3 Slow-closing dovetail dra                                                      | awers                   |
| 1 Door with decoratve pan                                                        | el insert               |
| 1 Adjustable interior shelf                                                      |                         |
| Adjustable leg levelers for                                                      | uneven floors           |
| Ogee edge top, pre-drilled f                                                     | or 8" widespread faucet |
|                                                                                  |                         |

Fully assembled

Overall Dimensions: 37" x 22" x 35"H

Copyright © 2017 Foremost Groups, Inc. All Rights Reserved. All dimensions are subject to change and variation without notice.