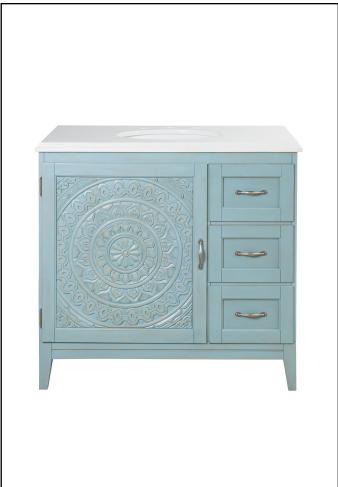

## CHENNAI 37" VANITY COMBO

| Supplier Model# CIBWVT3722D                                                      |                         |
|----------------------------------------------------------------------------------|-------------------------|
| Internet# 301779688                                                              | SKU# 9945300340         |
| Assembled combo include<br>Vanity and Engineered sto<br>oval undermount sink and |                         |
| Blue Wash finish                                                                 |                         |
| Antique Pewter hardware                                                          |                         |
| 3 Slow-closing dovetail dra                                                      | awers                   |
| 1 Door with decoratve pan                                                        | el insert               |
| 1 Adjustable interior shelf                                                      |                         |
| Adjustable leg levelers for                                                      | uneven floors           |
| Ogee edge top, pre-drilled f                                                     | or 8" widespread faucet |
|                                                                                  |                         |

Fully assembled

Overall Dimensions: 37" x 22" x 35"H

Copyright © 2017 Foremost Groups, Inc. All Rights Reserved. All dimensions are subject to change and variation without notice.