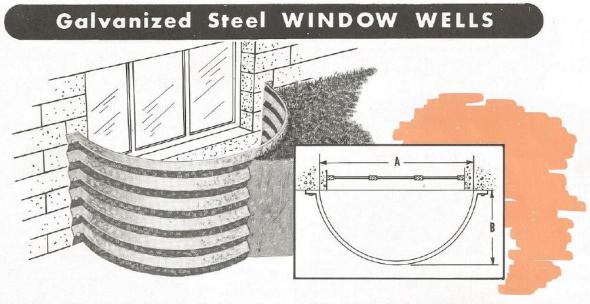

## **Galvanized Steel Window Wells & Cover**

Product Purpose – Vestal window wells are used to backfill around and protect basement/foundation windows or vents from dirt, debris or weather.

Made in the U.S.A.

Vestal Window Wells provide light, ventilation and positive protection to basement windows located below ground level. Simply set in place and fasten to masonry foundation with masonry nails. Eliminates costly concrete forming.

Vestal Window Wells are made from prime quality, tight-coated, galvanized steel. The gleaming galvanized coating reflects light into the basement and provides lifetime protection from rust . . . eliminates need for paint.

Offered in both the round and flat type, with an inside clear span designed to fit any normal requirement. Full turned top flange and deep corrugations give added strength and safety. Wide mounting flanges with holes closely punched for easy installation.