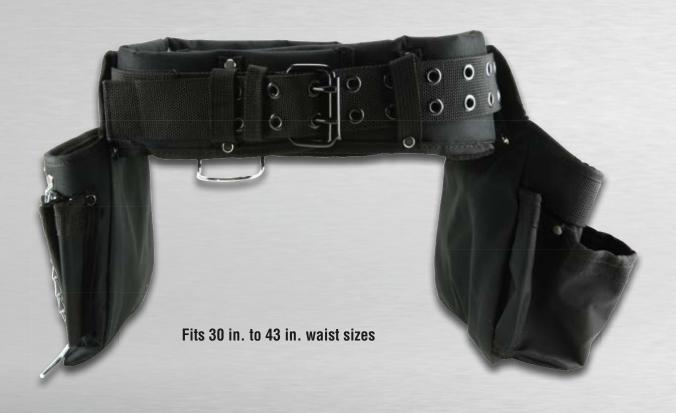

## **Black Nylon Electrician's Tool Belt**

## 55298H

Just as Klein offers a variety of tools designed for specific needs, Klein offers a variety of tool pouches, carriers, belts, and suspenders that suit virtually every preference and need.

- Made of rugged 600 denier fabric for exceptional resistance to abrasion, punctures and tearing.
- Pouches have reinforced bottoms.
- Versatile pouches and holders are removable and interchangeable with padded tool belt.

| Cat. No. | Assembled Depth | Assembled Height | Assembled Width |
|----------|-----------------|------------------|-----------------|
| 55298H   | 13" (331 mm)    | 12" (305 mm)     | 5.75" (147 mm)  |