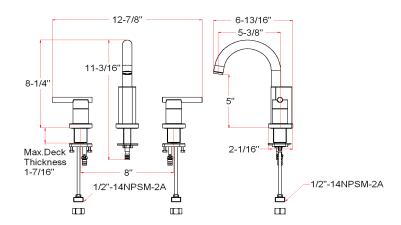

## **Specifications**

Flow Rate (GPM) 1.72 GPM @ 60 psi

Material Content AB1953 platform hybrid body with zinc handle

Pop-Up Drain 50/50 pop-up

Spout Reach 5-3/8"

Cartridge Ceramic Disc

Lever Handle Operation (1/4) quarter turn stop
Installation Type 3-hole, 8" center mount

#### **Dimensions**