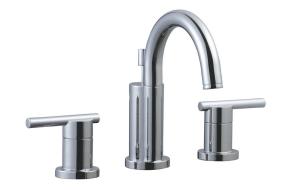

# **Geneva Wide Spread Lavatory Faucet**

## **Specifications**

Flow Rate (GPM) 1.72 GPM @ 60 psi

Material Content AB1953 platform hybrid body with zinc handle

Pop-Up Drain 50/50 pop-up

Spout Reach 5-3/8"

Cartridge Ceramic Disc

Lever Handle Operation (1/4) quarter turn stop
Installation Type 3-hole, 8" center mount