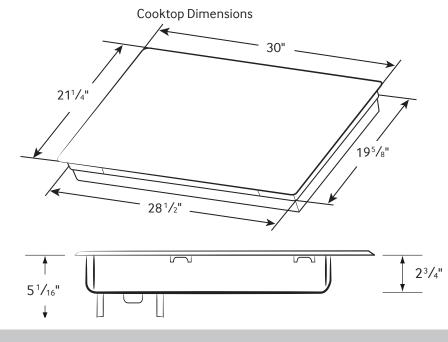

## Product Dimensions & Weight (WxHxD)

Outside (Max) Cooktop Dimensions:

30" x  $5^{1}/_{16}$ " x  $21^{1}/_{4}$ "

Cooktop Cut-Out Dimensions:  $28\frac{1}{2}$ " x  $5\frac{1}{16}$ " x  $19\frac{5}{8}$ "

Weight: 35.7 lbs.