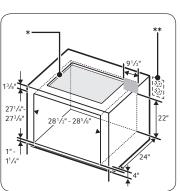

# **Dimensions**

#### **Cutout Dimensions of Countertop**

- \*See built-in oven installation for complete installation instructions. See label on top of approved built-in oven models.
- \*\* Refer to installation manual of oven.