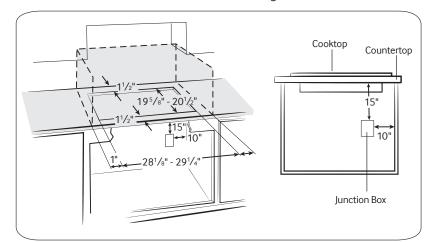

# **Dimensions**

#### **Cutout Dimensions of Countertop**

- \*See built-in oven installation for complete installation instructions. See label on top of approved built-in oven models.
- \*\* Refer to installation manual of oven.