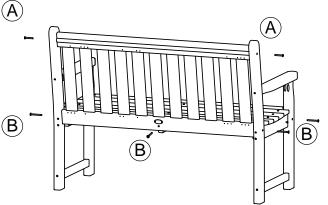

## Step 2

- Attach back to sideframes using (2) 1<sup>3</sup>⁄<sub>4</sub>" chair bolts (A) into the tube on top and (4) 2<sup>1</sup>⁄<sub>2</sub>" screws (B) on bottom
- Attach center of the back to the seat using (1) 2½" screw (B)