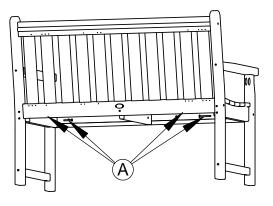

## **Trex** Outdoor Furniture<sup>®</sup>

Assembly Instructions Model: TXB48 **Step 1** Attach sideframes to seat using (4) 1<sup>3</sup>/<sub>4</sub>" chair bolts (A). DO NOT TIGHTEN!!

Parts

(1) Seat (1) Back