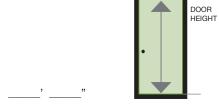

### Measure your door height.

2

Height:

Measure your door from top to bottom. This will determine which size retractable screen door fits your application.