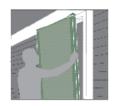

#### Assemble 5 Parts

2 Place Screen Onto Door Frame

3 Secure Screen Onto Door Frame