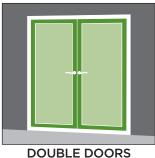

# **Easy Installation**

Determine your door type.

SINGLE DOOR

DOUBLE DOORS

\*Please refer to Brisa Product Selection Matrix to confirm the model that will work for your door