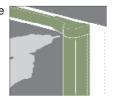

#### Assemble 5 Parts

2 Place Screen Onto Door Frame

3 Secure Screen Onto Door Frame