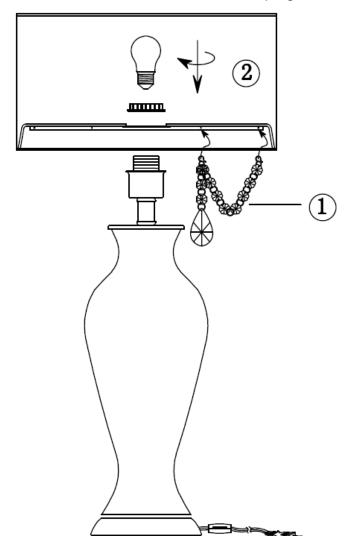

## ASSEMBLY INSTRUCTIONS

- 1. Place all parts on a flat smooth surface
- 2. Install all decorations by letter according to images
- 3. Attach COLUMN to COUPLING
  - a. Important Note: Socket ring comes pre-assembled and is located on the socket
- 4. Install Bulb (Not included)

E26 Type A.60W X 1 (Not included)

E26 CFL 13W X 1 (Not included)

16 PCS

MADE IN CHINA