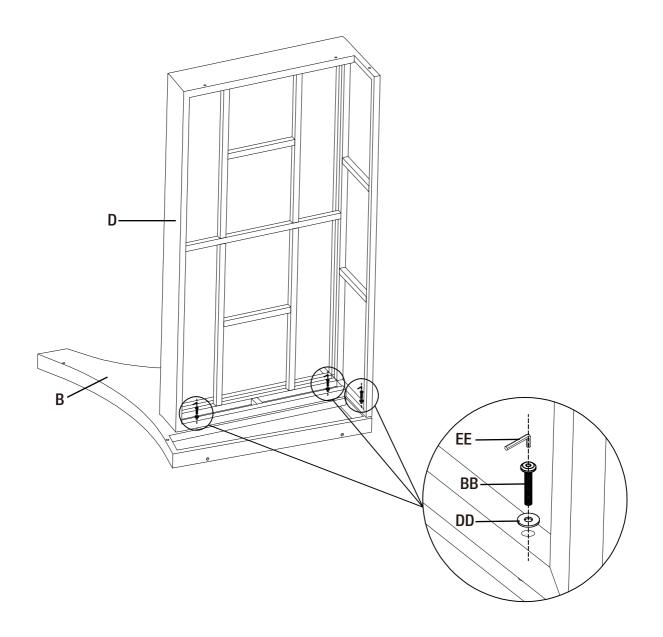

# Attaching the loveseat seat to the left arm

□ Using bolts (BB) with metal washers (DD) through the holes on the inner side of the loveseat seat (D) to the predrilled holes on the left arm (B). Do not tighten copletely until assembly is completed.

| Part | Description              |   | Quantity |
|------|--------------------------|---|----------|
| BB   | Bolt (M6 x 45 mm)        | 0 | 3        |
| DD   | Metal Washer (Ф16*1.0mm) | 0 | 3        |
| EE   | Allen Wrench (M6)        |   | 1        |