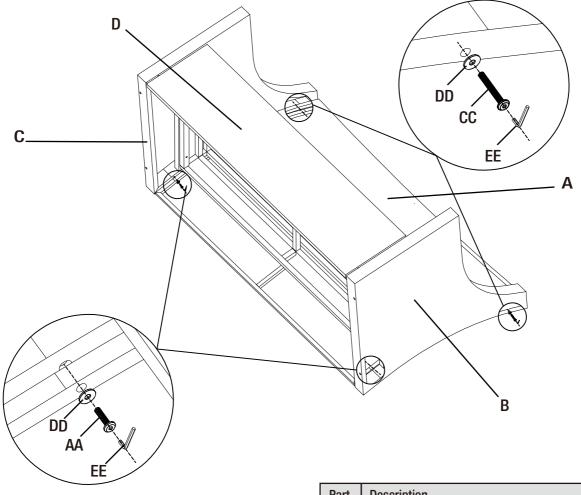

# 3 Attaching the loveseat back to the seat and arms combination

- Pleace the loveseat back (A) on the ground, attach the seat and arms combination (B,C&D) to the loveseat back (A) .
- For the arm top area using bolts (CC) and metal washers (DD) from the side of the top, throught the holes on arms to the pre-drilled holes on the top side of loveseat back. Do not tighten completely until assembly is completed.
- For the arm bottom area using bolts (AA) and metal washers (DD) from the inner side of the bottom, throught the holes on loveseat seat to the pre-drilled holes on the bottom side of each arms. Do not tighten completely until assembly is completed.

| Part | Description              |   | Quantity |
|------|--------------------------|---|----------|
| CC   | Bolt (M6 x 75 mm)        | 9 | 2        |
| DD   | Metal Washer (Ф16*1.0mm) | 0 | 2        |
| EE   | Allen Wrench (M6)        |   | 1        |

IMPORTANT: Do not tighten completely until assembly is completed.

| Part | Description              |   | Quantity |
|------|--------------------------|---|----------|
| AA   | Bolt (M6 x 30 mm)        | 0 | 2        |
| DD   | Metal Washer (Ф16*1.0mm) | 0 | 2        |
| EE   | Allen Wrench (M6)        |   | 1        |