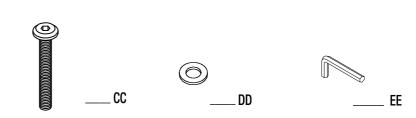

### HARDWARE INCLUDED

| Part | Description              | Quantity |
|------|--------------------------|----------|
| AA   | Bolt (M6 x 30 mm)        | 2        |
| ВВ   | Bolt (M6 x 45 mm)        | 10       |
| CC   | Bolt (M6 x 75 mm)        | 2        |
| DD   | Metal Washer (Ф16*1.0mm) | 14       |
| EE   | Hex Wrench (M6)          | 1        |

# 3 Attaching the loveseat back to the seat and arms combination

- Pleace the loveseat back (A) on the ground, attach the seat and arms combination (B,C&D) to the loveseat back (A) .
- For the arm top area using bolts (CC) and metal washers (DD) from the side of the top, throught the holes on arms to the pre-drilled holes on the top side of loveseat back. Do not tighten completely until assembly is completed.
- For the arm bottom area using bolts (AA) and metal washers (DD) from the inner side of the bottom, throught the holes on loveseat seat to the pre-drilled holes on the bottom side of each arms. Do not tighten completely until assembly is completed.

| Part | Description              |   | Quantity |
|------|--------------------------|---|----------|
| CC   | Bolt (M6 x 75 mm)        | 9 | 2        |
| DD   | Metal Washer (Ф16*1.0mm) | 0 | 2        |
| EE   | Allen Wrench (M6)        |   | 1        |

IMPORTANT: Do not tighten completely until assembly is completed.

| Part | Description              |   | Quantity |
|------|--------------------------|---|----------|
| AA   | Bolt (M6 x 30 mm)        | 0 | 2        |
| DD   | Metal Washer (Ф16*1.0mm) | 0 | 2        |
| EE   | Allen Wrench (M6)        |   | 1        |