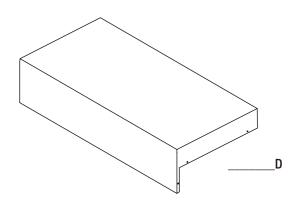

### **PACKAGE CONTENTS**

| Part | Description   | Quantity |
|------|---------------|----------|
| Α    | Loveseat Back | 1        |
| В    | Left Arm      | 1        |
| С    | Right Arm     | 1        |
| D    | Loveseat Seat | 1        |
| E    | Loveseat Base | 1        |