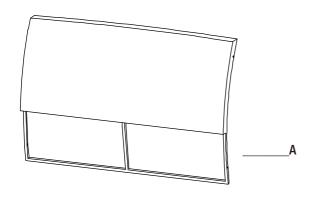

### **PACKAGE CONTENTS**

| Part | Description   | Quantity |
|------|---------------|----------|
| Α    | Loveseat Back | 1        |
| В    | Left Arm      | 1        |
| С    | Right Arm     | 1        |
| D    | Loveseat Seat | 1        |
| E    | Loveseat Base | 1        |

# 3 Attaching the loveseat back to the seat and arms combination

- Pleace the loveseat back (A) on the ground, attach the seat and arms combination (B,C&D) to the loveseat back (A) .
- For the arm top area using bolts (CC) and metal washers (DD) from the side of the top, throught the holes on arms to the pre-drilled holes on the top side of loveseat back. Do not tighten completely until assembly is completed.
- For the arm bottom area using bolts (AA) and metal washers (DD) from the inner side of the bottom, throught the holes on loveseat seat to the pre-drilled holes on the bottom side of each arms. Do not tighten completely until assembly is completed.