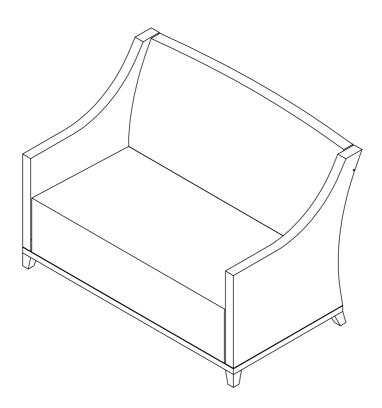

### **PACKAGE CONTENTS**

| Part | Description   | Quantity |
|------|---------------|----------|
| Α    | Loveseat Back | 1        |
| В    | Left Arm      | 1        |
| С    | Right Arm     | 1        |
| D    | Loveseat Seat | 1        |
| E    | Loveseat Base | 1        |

## **Assembly**