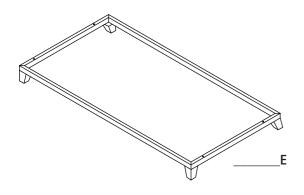

### **PACKAGE CONTENTS**

| Part | Description   | Quantity |
|------|---------------|----------|
| Α    | Loveseat Back | 1        |
| В    | Left Arm      | 1        |
| С    | Right Arm     | 1        |
| D    | Loveseat Seat | 1        |
| E    | Loveseat Base | 1        |