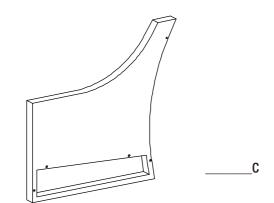

### **PACKAGE CONTENTS**

| Part | Description   | Quantity |
|------|---------------|----------|
| Α    | Loveseat Back | 1        |
| В    | Left Arm      | 1        |
| С    | Right Arm     | 1        |
| D    | Loveseat Seat | 1        |
| E    | Loveseat Base | 1        |