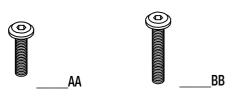

### HARDWARE INCLUDED

| Part | Description              | Quantity |
|------|--------------------------|----------|
| AA   | Bolt (M6 x 30 mm)        | 2        |
| ВВ   | Bolt (M6 x 45 mm)        | 10       |
| CC   | Bolt (M6 x 75 mm)        | 2        |
| DD   | Metal Washer (Ф16*1.0mm) | 14       |
| EE   | Hex Wrench (M6)          | 1        |

# Attaching the loveseat seat to the left arm

□ Using bolts (BB) with metal washers (DD) through the holes on the inner side of the loveseat seat (D) to the predrilled holes on the left arm (B). Do not tighten copletely until assembly is completed.

# **2** Attaching the right arm to the loveseat seat

□ Place the right arm (C) on the ground, the holes should face the sky, attach the left arm and seat combination (B&D) to the right arm (C) by using bolts (BB) with metal washers (DD) through the holes on the inner side of the loveseat seat (D) to the predrilled holes on the the right arm (C). Do not tighten copletely until assembly is completed.

# 4 Attaching the chair loveseat to the seat, arms and back combination

- Turn the assembled seat, arms and back combination (D, B, C & A) upside down on the ground, attaching the loveseat base (E) by using bolts (BB) with metal washers (DD) from bottom side through the holes on the loveseat base (E) into the arms (B&C).
- □ Using the provided allen wrench (EE) tighten all the bolts.