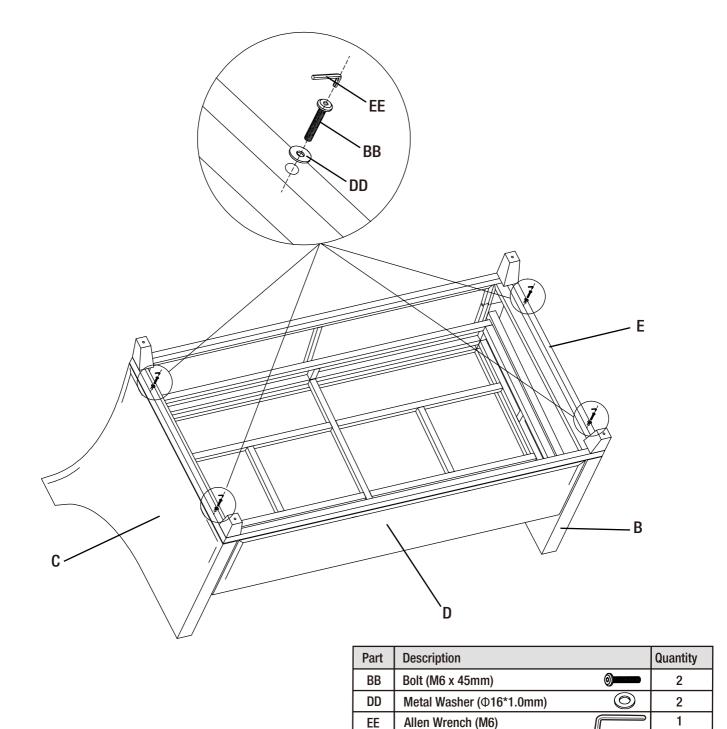

# 4 Attaching the chair loveseat to the seat, arms and back combination

- Turn the assembled seat, arms and back combination (D, B, C & A) upside down on the ground, attaching the loveseat base (E) by using bolts (BB) with metal washers (DD) from bottom side through the holes on the loveseat base (E) into the arms (B&C).
- □ Using the provided allen wrench (EE) tighten all the bolts.