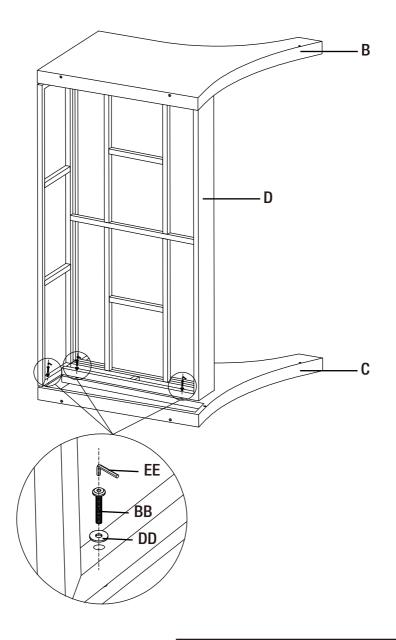

# **2** Attaching the right arm to the loveseat seat

□ Place the right arm (C) on the ground, the holes should face the sky, attach the left arm and seat combination (B&D) to the right arm (C) by using bolts (BB) with metal washers (DD) through the holes on the inner side of the loveseat seat (D) to the predrilled holes on the the right arm (C). Do not tighten copletely until assembly is completed.

| Part | Description              |   | Quantity |
|------|--------------------------|---|----------|
| BB   | Bolt (M6 x 45 mm)        | 0 | 3        |
| DD   | Metal Washer (Ф16*1.0mm) |   | 3        |
| EE   | Allen Wrench (M6)        |   | 1        |