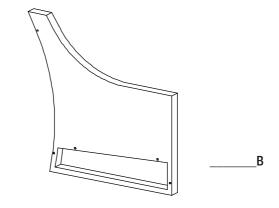

### **PACKAGE CONTENTS**

| Part | Description   | Quantity |
|------|---------------|----------|
| Α    | Loveseat Back | 1        |
| В    | Left Arm      | 1        |
| С    | Right Arm     | 1        |
| D    | Loveseat Seat | 1        |
| E    | Loveseat Base | 1        |