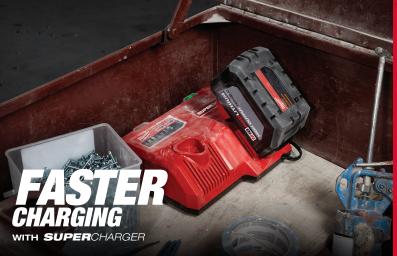

## SUPER, RAPID & STANDARD **CHARGING SOLUTIONS**

**CHARGE UP TO** ASTER

LITHIUM HIGH OUTPUT HD120

SUPER 1 HR

RAPID **2 HR** 

**4 HR** 

**STANDARD** 

**CHARGE TIME** 

|                         | SUPER                                                        | RAPID                                                        |                                             | STANDARD                                     |                                                                |                                                                  |                                           |                                                                                                                                                                                                                                                                                                                                                                                                                                                                                                                                                                                                                                                                                                                                                                                                                                                                                                                                                                                                                                                                                                                                                                                                                                                                                                                                                                                                                                                                                                                                                                                                                                                                                                                                                                                                                                                                                                                                                                                                                                                                                                                                |                                                       |                                                        |                                                       |                                                       |  |
|-------------------------|--------------------------------------------------------------|--------------------------------------------------------------|---------------------------------------------|----------------------------------------------|----------------------------------------------------------------|------------------------------------------------------------------|-------------------------------------------|--------------------------------------------------------------------------------------------------------------------------------------------------------------------------------------------------------------------------------------------------------------------------------------------------------------------------------------------------------------------------------------------------------------------------------------------------------------------------------------------------------------------------------------------------------------------------------------------------------------------------------------------------------------------------------------------------------------------------------------------------------------------------------------------------------------------------------------------------------------------------------------------------------------------------------------------------------------------------------------------------------------------------------------------------------------------------------------------------------------------------------------------------------------------------------------------------------------------------------------------------------------------------------------------------------------------------------------------------------------------------------------------------------------------------------------------------------------------------------------------------------------------------------------------------------------------------------------------------------------------------------------------------------------------------------------------------------------------------------------------------------------------------------------------------------------------------------------------------------------------------------------------------------------------------------------------------------------------------------------------------------------------------------------------------------------------------------------------------------------------------------|-------------------------------------------------------|--------------------------------------------------------|-------------------------------------------------------|-------------------------------------------------------|--|
| CHARGES UP TO 4X FASTER |                                                              |                                                              |                                             |                                              | Wy.                                                            |                                                                  |                                           | The state of the s |                                                       |                                                        |                                                       | 800                                                   |  |
|                         | M18 <sup>™</sup><br>and M12 <sup>™</sup><br>Super<br>Charger | M18 <sup>™</sup><br>and M12 <sup>™</sup><br>Rapid<br>Charger | M18™<br>and M12™<br>Rapid Charge<br>Station | M18™<br>and M12™<br>Multi-Voltage<br>Charger | M18 <sup>™</sup><br>and M12 <sup>™</sup><br>Vehicle<br>Charger | M18 <sup>™</sup> Six Pack<br>Sequential<br>Charger<br>48-59-1806 | M12 <sup>™</sup><br>Charger<br>48-59-2401 | M12 <sup>™</sup><br>Compact<br>Charger and<br>Power Source                                                                                                                                                                                                                                                                                                                                                                                                                                                                                                                                                                                                                                                                                                                                                                                                                                                                                                                                                                                                                                                                                                                                                                                                                                                                                                                                                                                                                                                                                                                                                                                                                                                                                                                                                                                                                                                                                                                                                                                                                                                                     | M12 <sup>™</sup><br>Four Bay<br>Sequential<br>Charger | M18 <sup>™</sup><br>ROCKET™<br>Tower Light/<br>Charger | M18™ RADIUS™<br>Site Light/<br>Charger<br>w/ ONE-KEY™ | M18 <sup>™</sup> Jobsite<br>Radio/<br>Charger<br>2792 |  |
| FEATURES                | 48-59-1811                                                   | 48-59-1808                                                   | 48-59-1807                                  | 48-59-1812                                   | 48-59-1810                                                     | 10 00 1000                                                       |                                           | 48-59-1201                                                                                                                                                                                                                                                                                                                                                                                                                                                                                                                                                                                                                                                                                                                                                                                                                                                                                                                                                                                                                                                                                                                                                                                                                                                                                                                                                                                                                                                                                                                                                                                                                                                                                                                                                                                                                                                                                                                                                                                                                                                                                                                     | 48-59-1204                                            | 2135                                                   | 2150                                                  |                                                       |  |
| M18 <sup>™</sup> Ports  | 1                                                            | 1                                                            | 3                                           | 1                                            | 1                                                              | 6                                                                |                                           |                                                                                                                                                                                                                                                                                                                                                                                                                                                                                                                                                                                                                                                                                                                                                                                                                                                                                                                                                                                                                                                                                                                                                                                                                                                                                                                                                                                                                                                                                                                                                                                                                                                                                                                                                                                                                                                                                                                                                                                                                                                                                                                                |                                                       | 1                                                      | 2                                                     | 1                                                     |  |
| M12 <sup>™</sup> Ports  | 1                                                            | 1                                                            | 3                                           | 1                                            | 1                                                              |                                                                  | 1                                         | 1                                                                                                                                                                                                                                                                                                                                                                                                                                                                                                                                                                                                                                                                                                                                                                                                                                                                                                                                                                                                                                                                                                                                                                                                                                                                                                                                                                                                                                                                                                                                                                                                                                                                                                                                                                                                                                                                                                                                                                                                                                                                                                                              | 4                                                     |                                                        |                                                       |                                                       |  |
| Charge Type             | Sequential                                                   | Sequential                                                   | 3 Packs<br>Simultaneous                     | Sequential                                   | Sequential                                                     | Sequential                                                       | Single                                    | Single                                                                                                                                                                                                                                                                                                                                                                                                                                                                                                                                                                                                                                                                                                                                                                                                                                                                                                                                                                                                                                                                                                                                                                                                                                                                                                                                                                                                                                                                                                                                                                                                                                                                                                                                                                                                                                                                                                                                                                                                                                                                                                                         | Sequential                                            | Single                                                 | Sequential                                            | Single                                                |  |
| Power Source            | AC                                                           | AC                                                           | AC                                          | AC                                           | DC                                                             | AC                                                               | AC                                        | AC or USB                                                                                                                                                                                                                                                                                                                                                                                                                                                                                                                                                                                                                                                                                                                                                                                                                                                                                                                                                                                                                                                                                                                                                                                                                                                                                                                                                                                                                                                                                                                                                                                                                                                                                                                                                                                                                                                                                                                                                                                                                                                                                                                      | AC                                                    | AC                                                     | AC                                                    | AC                                                    |  |
| Carry Handle            |                                                              |                                                              | ✓                                           |                                              |                                                                | <b>✓</b>                                                         |                                           |                                                                                                                                                                                                                                                                                                                                                                                                                                                                                                                                                                                                                                                                                                                                                                                                                                                                                                                                                                                                                                                                                                                                                                                                                                                                                                                                                                                                                                                                                                                                                                                                                                                                                                                                                                                                                                                                                                                                                                                                                                                                                                                                |                                                       | ✓                                                      | ✓                                                     | ✓                                                     |  |
| Wall Mountable          | ✓                                                            | ✓                                                            | ✓                                           | ✓                                            | ✓                                                              | ✓                                                                | ✓                                         |                                                                                                                                                                                                                                                                                                                                                                                                                                                                                                                                                                                                                                                                                                                                                                                                                                                                                                                                                                                                                                                                                                                                                                                                                                                                                                                                                                                                                                                                                                                                                                                                                                                                                                                                                                                                                                                                                                                                                                                                                                                                                                                                | ✓                                                     |                                                        |                                                       |                                                       |  |