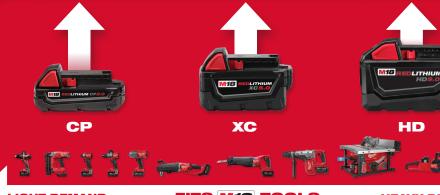

### **HIGH OUTPUT™ HD**

The most power and run-time of all batteries. True corded and gas replacement, with ideal performance for high demand applications and tools.

#### **HIGH OUTPUT™ XC**

More power and run-time versus compact batteries, with a great balance of performance and weight for a wide variety of tools and applications.

#### HIGH OUTPUT™ CP

Powerful, with less weight and smaller size for reduced user fatigue and a better fit in tight spaces. Perfect for overhead work, and lightweight tools with users desiring XC power in a compact size.

## **BATTERY COMPATIBILITY**

### FITS M18" TOOLS