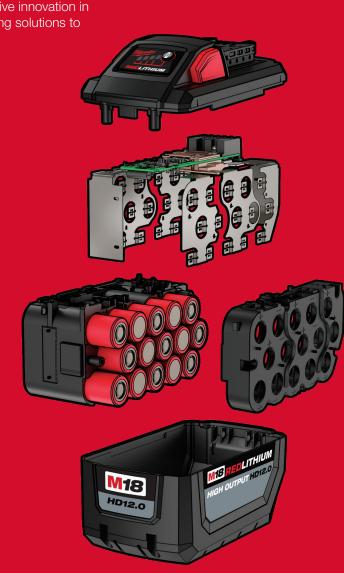

#### **CELL TECHNOLOGY**

REDLITHIUM™ batteries leverage the best-performing and highest-quality lithium-ion technology, developed through deep partnerships with world leaders in cell design. Our world-class battery lab ensures optimum performance and life for the most demanding jobsite conditions.

#### **PACK CONSTRUCTION**

REDLITHIUM™ batteries utilize unique, patented designs to protect against drops, water, and extreme temperatures. This significantly improves durability in harsh jobsite environments.

#### **ROBUST ELECTRONICS**

REDLINK™ Intelligence provides industry-leading communication between the battery, tools and chargers ensuring optimum tool performance, compatibility, and battery life.