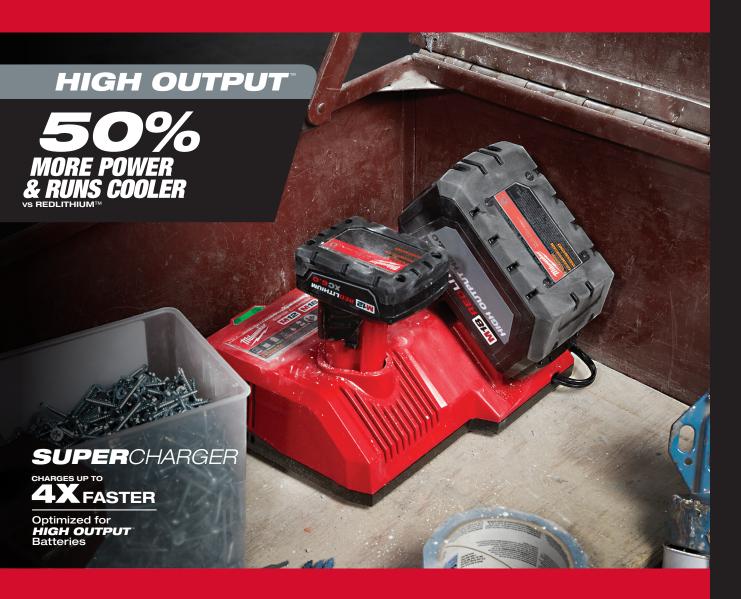

# HIGH OUTPUT

# UPGRADING THE PERFORMANCE OF THE ENTIRE M18" SYSTEM

M18™ REDLITHIUM™ HIGH OUTPUT™ Batteries deliver more power and run cooler, while providing more run-time and faster charging vs. their M18™ REDLITHIUM™ counterparts. This allows users to experience faster application speeds

## SUPER, RAPID & STANDARD **CHARGING SOLUTIONS**

**CHARGE UP TO** ASTER

LITHIUM HIGH OUTPUT HD120

SUPER 1 HR

RAPID **2 HR** 

**4 HR** 

**STANDARD** 

**CHARGE TIME** 