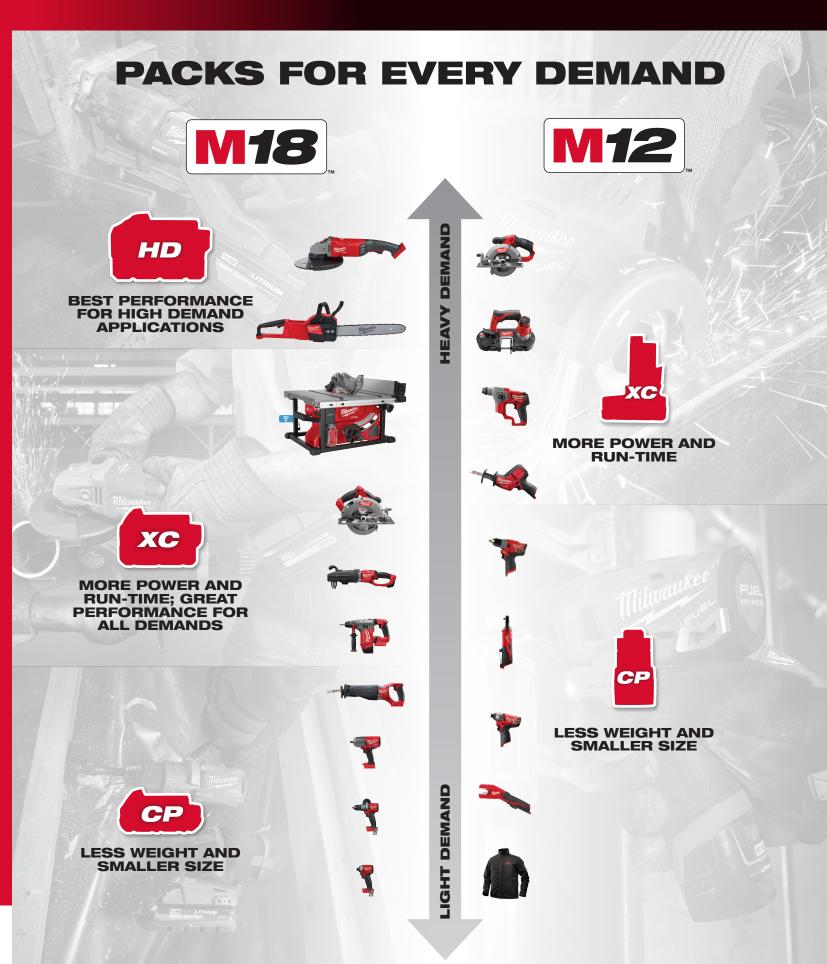

### **HIGH OUTPUT™ HD**

The most power and run-time of all batteries. True corded and gas replacement, with ideal performance for high demand applications and tools.

#### **HIGH OUTPUT™ XC**

More power and run-time versus compact batteries, with a great balance of performance and weight for a wide variety of tools and applications.

#### HIGH OUTPUT™ CP

Powerful, with less weight and smaller size for reduced user fatigue and a better fit in tight spaces. Perfect for overhead work, and lightweight tools with users desiring XC power in a compact size.

#### **BEST PERFORMANCE FOR HIGH DEMAND APPLICATIONS**

HIGH OUTPUT™ 48-11-1812 M18™ REDLITHIUM HIGH OUTPUT™

48-11-1890 M18™ REDLITHIUM" HD9.0 Battery Pack

MORE POWER AND RUN-TIME; GREAT PERFORMANCE FOR ALL DEMANDS

IGH OUTPUT™ 48-11-1880 M18™ REDLITHIUM™ HIGH OUTPUT™

XC8.0 Battery Pack

HIGH OUTPUT™

48-11-1865 M18™ REDLITHIUM™ HIGH OUTPUT™ XC6.0 Battery Pack

HD12.0 Battery Pack

48-11-1850 M18™ REDLITHIUM™ XC5.0 Battery Pack 48-11-1852 2-Pack

48-11-1828 M18™ REDLITHIUM™ XC3.0 Battery Pack 48-11-1822 2-Pack

48-11-1862

**LESS WEIGHT AND SMALLER SIZE** 

HIGH OUTPUT™ 48-11-1835 M18™ REDLITHIUM™

 $\textbf{HIGH OUTPUT}^{\text{\tiny{TM}}}$ CP3.0 Battery Pack

48-11-1837 2-Pack

48-11-1820 M18™ REDLITHIUM™ CP2.0 Battery Pack

48-11-1815 M18™ REDLITHIUM™ CP1.5 Battery Pack