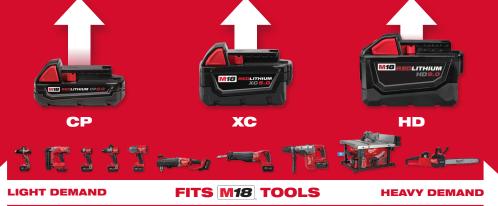

### **HIGH OUTPUT™ HD**

The most power and run-time of all batteries. True corded and gas replacement, with ideal performance for high demand applications and tools.

#### **HIGH OUTPUT™ XC**

More power and run-time versus compact batteries, with a great balance of performance and weight for a wide variety of tools and applications.

#### HIGH OUTPUT™ CP

Powerful, with less weight and smaller size for reduced user fatigue and a better fit in tight spaces. Perfect for overhead work, and lightweight tools with users desiring XC power in a compact size.

## **BATTERY COMPATIBILITY**

### FITS M18" TOOLS