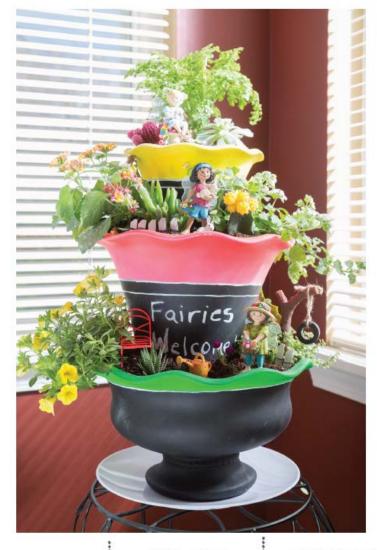

## MULTI – TIER FAIRY GARDEN

Decorative multi-layer garden centerpiece with fairy accents

SKILL LEVEL

BEGINNER

PROJECT TIME

< 2 HRS

MULTI-TIER FAIRY GARDEN

Transform your plain terra cotta pots into a DIY masterpiece in less than 1 day. Customize the garden with your own phrases and decorations for a bright addition to your home.

Step 6: Use a decorative paint pen or paint marker to highlight the section where the fluorescent color and chalkboard paint meet on the pot.

Step 7: Once chalkboard paint has fully cured for 24 hours, prepare surface by rubbing the side of chalk over the entire surface and erase clean.

Step 8: Add large stones and potting soil to each pot for proper drainage. Align each pot towards the back of the one below for stability.

Step 9: Customize the garden with your own chalkboard phrase, plants and joyful expressions of color and creativity!