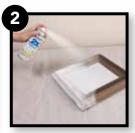

## **STEPS**

1. PREPARE: Always work in a well ventilated area. Cover nearby items with a drop cloth to protect them from paint splatters. Clean surfaces with a lint free cloth.