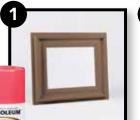

### ITEMS

- Drop Cloth Canvas
- Rust-Oleum Painter's Touch Ultra Cover 2X spray paint
- Lint Free Cloth Wooden Shape Rust-Oleum Glitter spray paint
- Picture Frame
  Adhesive Glue
  Rust-Oleum Fluorescent spray paint

## **STEPS**

1. PREPARE: Always work in a well ventilated area. Cover nearby items with a drop cloth to protect them from paint splatters. Clean surfaces with a lint free cloth.