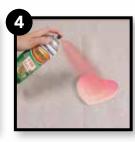

Step 2: Cover the outside lower portion of each pot with paper and painter's tape.

Step 3: Apply Rust-Oleum Specialty Fluorescent spray paint to all uncovered areas on the inside and outside of the pot. Allow to dry for 1 hour then remove the tape.