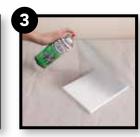

#### 2. PAINT:

Frame: Shake can of Painter's Touch Ultra Cover 2X spray paint for 1 minute after the mixing ball begins to rattle. Hold can upright 10-16" from surface and spray in a steady back-and-forth motion, slightly overlapping each stroke. Apply two or more light coats a few minutes apart. Allow paint to dry for approximately 20 minutes.

Canvas: Shake can of Rust-Oleum Glitter spray paint for 1 minute after the mixing ball begins to rattle. Hold can upright 12-14" from surface and spray in a steady back-and-forth motion, slightly overlapping each stroke. Apply two or more light coats a few minutes apart. Allow paint to dry for approximately 20 minutes.

Wooden Shape: Shake can of Rust-Oleum Fluorescent spray paint for 1 minute after the mixing ball begins to rattle. Hold can upright 10-16" from surface and spray in a steady back and forth motion, slightly overlapping each stroke. Apply two or more light coats a few minutes apart.