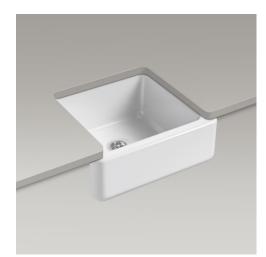

# 24" Single Bowl Sink with Tall Apron K-5665

#### Features

- Fits minimum 24-inch apron sink base cabinet.
- Single bowl.
- 9-inch depth.
- Self-Trimming apron overlaps the cabinet face for easy installation and beautiful results.
- No faucet holes.
- Includes cutout templates.
- Center drain.
- KOHLER enameled cast iron
- Under-mount installation