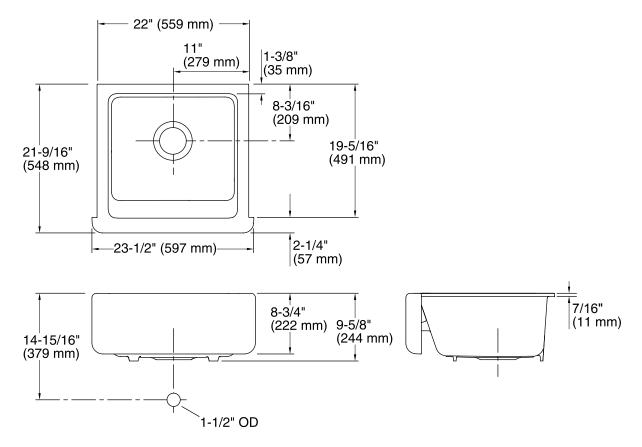

## **Technical Information**

| All product dimensions   | s are nominal.                                                                                                |
|--------------------------|---------------------------------------------------------------------------------------------------------------|
| Bowl configuration:      | Single                                                                                                        |
| Installation:            | Under-mount                                                                                                   |
| Min. base cabinet width: | 24" (610 mm)                                                                                                  |
| Bowl area (Only)         | Length: 18-13/16" (477 mm)<br>Width: 18-1/16" (459 mm)<br>Bowl depth: 9" (229 mm)<br>Water depth: 9" (229 mm) |
| Drain hole:              | 3-5/8" (92 mm)                                                                                                |
| Template:                | Apron Front, 1247417, required, included<br>Under-mount, 1239299-7, required,<br>included                     |