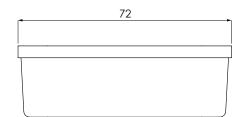

#### SIZE:

72.40.27

#### MODEL 7240 DIMENSIONS:

- (L)ength- 72"
- (W)idth- 40"
- (H)eight Finish- 27"