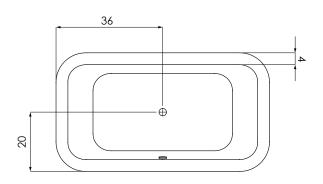

#### SIZE:

72.40.27

#### MODEL 7240 DIMENSIONS:

- (L)ength- 72"
- (W)idth- 40"
- (H)eight Finish- 27"