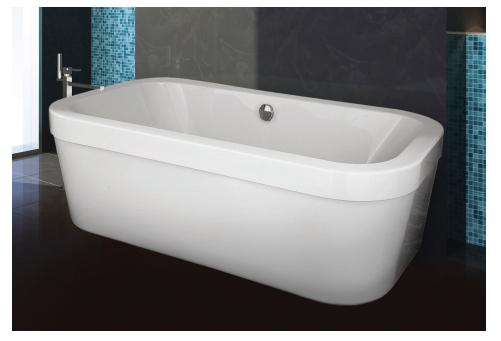

# DESIGNER COLLECTION

HS

- HydroOzone sanitation system
- Requires 20 Amp Dedicated GFCI
- 1 HP heated blower

Designed with an elongated bathing well and deck, the Birmingham is an ideal choice. The striking tub provides a welcome respite for one or two. Visit <a href="http://www.hydrosystem.com">http://www.hydrosystem.com</a> for more details on our options and accessories.

#### FEATURES SHOWN:

• Acrylic Tub

#### SIZE:

72.40.27

#### MODEL 7240 DIMENSIONS:

- (L)ength- 72"
- (W)idth- 40"
- (H)eight Finish- 27"