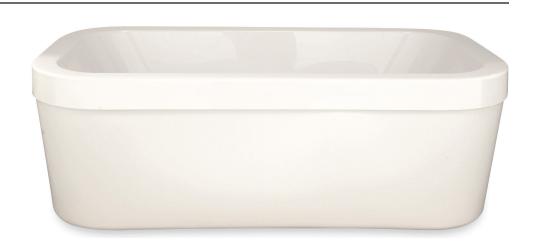

# **BIRMINGHAM**

# DESIGNER COLLECTION

HS

- HydroOzone sanitation system
- Requires 20 Amp Dedicated GFCI
- 1 HP heated blower



Designed with an elongated bathing well and deck, the Birmingham is an ideal choice. The striking tub provides a welcome respite for one or two. Visit <a href="http://www.hydrosystem.com">http://www.hydrosystem.com</a> for more details on our options and accessories.

# **BIRMINGHAM**



# DESIGNER COLLECTION

### As Shown:

Tub only

#### FEATURES SHOWN:

• Acrylic Tub

### ALSO AVAILABLE:

- Soaking tub only
- Thermal Air

#### SIZE:

72.40.27

## WATER CAPACITY:

91 Gallons

#### WEIGHT:

110 -120 Pounds

#### MODEL 7240 DIMENSIONS:

- (L)ength- 72"
- (W)idth- 40"
- (H)eight Finish- 27"



#### ACRYLIC TUB

- Acrylic models finished in 1/8" thick layer of deep lustrous acrylic
- Extra thick reinforced fiberglass
- Integral E-Z level platform facilitates installation
- Integral waste & overflow







#### CODES AND COMPLIANCES

Massachusetts code File no: P1-0614-491