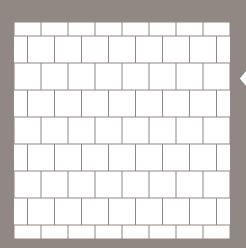

## Brickwork 1/2 Offset

| Pieces | Size            | Percent |
|--------|-----------------|---------|
| 100    | 12 in. x 12 in. | 100     |
|        |                 |         |
|        |                 |         |