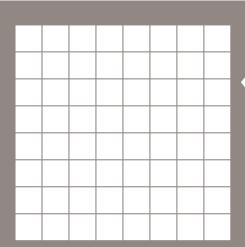

### Grid

| Pieces | Size            | Percent |
|--------|-----------------|---------|
| 100    | 12 in. x 12 in. | 100     |
|        |                 |         |
|        |                 |         |