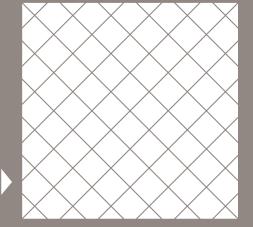

#### Diamond

|        | Biairreira      |         |
|--------|-----------------|---------|
| Pieces | Size            | Percent |
| 100    | 12 in. x 12 in. | 100     |
|        |                 |         |
|        |                 |         |