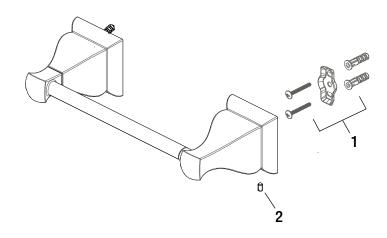

| Part Description |                  | Part #   | Internet<br>SKU # | Store<br>SKU # |
|------------------|------------------|----------|-------------------|----------------|
| 1                | Plastic Anchor   |          |                   |                |
|                  | Mounting Bracket | RP80061  | 207107132         |                |
|                  | Wood Screw       | od Screw |                   |                |
| 2                | Set Screw        | RP50078  |                   |                |