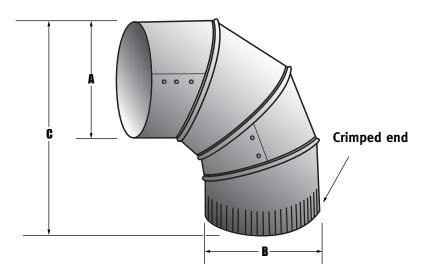

# **Aluminum Elbows** Fully Adjustable to 90°

| MODEL NO. | DIMENSIONS<br>A x B x C                                                |  |
|-----------|------------------------------------------------------------------------|--|
| DE903     | 3" x 2 <sup>7</sup> / <sub>8</sub> " x 6"                              |  |
| DE904     | 4" x 3 <sup>7</sup> / <sub>8</sub> " x 6 <sup>1</sup> / <sub>2</sub> " |  |
| DE905     | 5" x 4 <sup>7</sup> / <sub>8</sub> " x 7"                              |  |
| DE906     | 6" x 5 <sup>7</sup> /8" x 7 <sup>1</sup> / <sub>2</sub> "              |  |
| DE904C    | $4" \times 3^{7/8}" \times 6^{1/2}"$                                   |  |
|           |                                                                        |  |

### **GENERAL INFORMATION**

RECOMMENDED DUCT BY DRYER MANUFACTURERS FOR DRYER VENTING

- Fully adjustable aluminum elbow from 0° to 90°
- Light gauge most commonly used in dryer or bathroom venting
- · Crimped at one end

#### Manufactured

• 4 sections, each section machined together for full range adjustability, crimped at one end

**DEFLECTO/USA** P.O. Box 50057 Indianapolis, IN 46250 317.849.9555 www.deflecto.com

©2017 DEFLECTO LLC