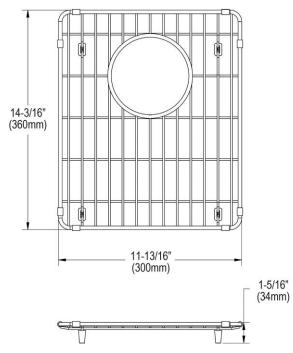

## PRODUCT SPECIFICATIONS

Bottom Grid. Overall dimensions are 11-13/16" x 14-3/16" x 1-5/16".

Made of Stainless Steel

| Material:   | Stainless Steel                |
|-------------|--------------------------------|
| Dimensions: | 11-13/16" x 14-3/16" x 1-5/16" |

AMERICAN PRIDE. A LIFETIME TRADITION. Like your family, the Elkay family has values and traditions that endure. For almost a century, Elkay has been a family-owned and operated company, providing thousands of jobs that support our families and communities.