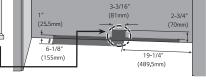

Place the water hose for ice maker and water dispenser as shown in the picture, and prepare hose to come up from the floor. (Copper pipe with diameter of 5/16"(8mm) is recommended for the water hose.) If the water pipe and water hose is located far from the product, bury the water hose on the floor and provide appropriate treatment.

A Make sure the location of the water supply pipe is within the marked range.

Before connecting the power, always make sure to ground the product. (If the product is not grounded, the user may be able to feel the electricity due to the minute leakage current when touching the refrigerator door handle or side corner even when there is no issue with the product.)