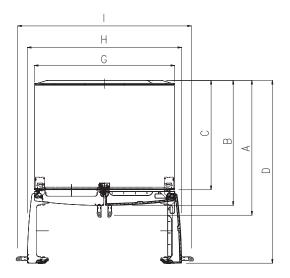

## QUICK INSTALL & CLEARANCES

For full installation directions/clearances please refer to the corresponding User Manual and Installation Guide.

| _                                                     |                               |                     |
|-------------------------------------------------------|-------------------------------|---------------------|
| DIMENSIONS/CLEARANCES/WEIGHT                          |                               |                     |
| Α                                                     | Depth with Handles            | 35-1/2"             |
| В                                                     | Depth without Handles         | 33"                 |
| С                                                     | Depth without Door            | 29"                 |
| D                                                     | Depth (Total with Door Open)  | 44-3/4"             |
| Е                                                     | Height to Top of Case         | 67-1/4"             |
| F                                                     | Height to Top of Door Hinge   | 68-1/2"             |
| G                                                     | Width                         | 29-3/4"             |
| Н                                                     | Width (Door Open 90° without  | Handle) 33-1/4"     |
| -                                                     | Width (Door Open 90° with Har | ndle) 38-1/4"       |
| Installation Clearance                                |                               | Top 1", Back 2"     |
| Weight (Unit/Carton) 237 lbs. / 259 lb                |                               | 237 lbs. / 259 lbs. |
| Carton Dimensions (WxHxD) 31-1/2" x 69-3/8" x 37-3/4" |                               |                     |