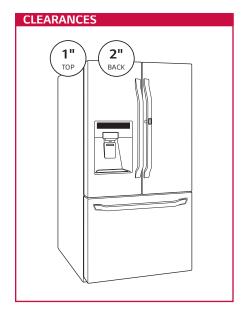

## QUICK INSTALL & CLEARANCES

For full installation directions/clearances please refer to the corresponding User Manual and Installation Guide.

| _                                                     |                               |                     |
|-------------------------------------------------------|-------------------------------|---------------------|
| DIMENSIONS/CLEARANCES/WEIGHT                          |                               |                     |
| Α                                                     | Depth with Handles            | 35-1/2"             |
| В                                                     | Depth without Handles         | 33"                 |
| С                                                     | Depth without Door            | 29"                 |
| D                                                     | Depth (Total with Door Open)  | 44-3/4"             |
| Е                                                     | Height to Top of Case         | 67-1/4"             |
| F                                                     | Height to Top of Door Hinge   | 68-1/2"             |
| G                                                     | Width                         | 29-3/4"             |
| Н                                                     | Width (Door Open 90° without  | Handle) 33-1/4"     |
| -                                                     | Width (Door Open 90° with Har | ndle) 38-1/4"       |
| Installation Clearance                                |                               | Top 1", Back 2"     |
| Weight (Unit/Carton) 237 lbs. / 259 lb                |                               | 237 lbs. / 259 lbs. |
| Carton Dimensions (WxHxD) 31-1/2" x 69-3/8" x 37-3/4" |                               |                     |