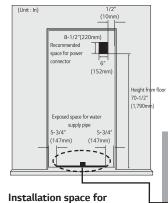

## CONNECTING POWER AND SECURING SPACE FOR WATER SUPPLY PIPE

## Power connection

The location of the 115V 60Hz power connector must be located on the rear side of the product as shown in the picture.

When installing the product, make sure to check whether the cord is hung on the hook on the rear side so that it is not pressed on the refrigerator. Damaged power cord can cause a fire.

Place the water hose for ice maker and water dispenser as shown in the picture, and prepare hose to come up from the floor. (Copper pipe with diameter of 5/16"(8mm) is recommended for the water hose.) If the water pipe and water hose is located far from the product, bury the water hose on the floor and provide appropriate treatment.

A Make sure the location of the water supply pipe is within the marked range.

Before connecting the power, always make sure to ground the product. (If the product is not grounded, the user may be able to feel the electricity due to the minute leakage current when touching the refrigerator door handle or side corner even when there is no issue with the product.)