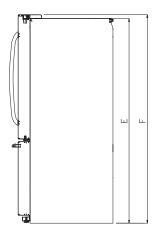

## QUICK INSTALL & CLEARANCES

For full installation directions/clearances please refer to the corresponding User Manual and Installation Guide.

| _                                                     |                               |                     |
|-------------------------------------------------------|-------------------------------|---------------------|
| DIMENSIONS/CLEARANCES/WEIGHT                          |                               |                     |
| Α                                                     | Depth with Handles            | 35-1/2"             |
| В                                                     | Depth without Handles         | 33"                 |
| С                                                     | Depth without Door            | 29"                 |
| D                                                     | Depth (Total with Door Open)  | 44-3/4"             |
| Е                                                     | Height to Top of Case         | 67-1/4"             |
| F                                                     | Height to Top of Door Hinge   | 68-1/2"             |
| G                                                     | Width                         | 29-3/4"             |
| Н                                                     | Width (Door Open 90° without  | Handle) 33-1/4"     |
| -                                                     | Width (Door Open 90° with Har | ndle) 38-1/4"       |
| Installation Clearance                                |                               | Top 1", Back 2"     |
| Weight (Unit/Carton) 237 lbs. / 259 lb                |                               | 237 lbs. / 259 lbs. |
| Carton Dimensions (WxHxD) 31-1/2" x 69-3/8" x 37-3/4" |                               |                     |