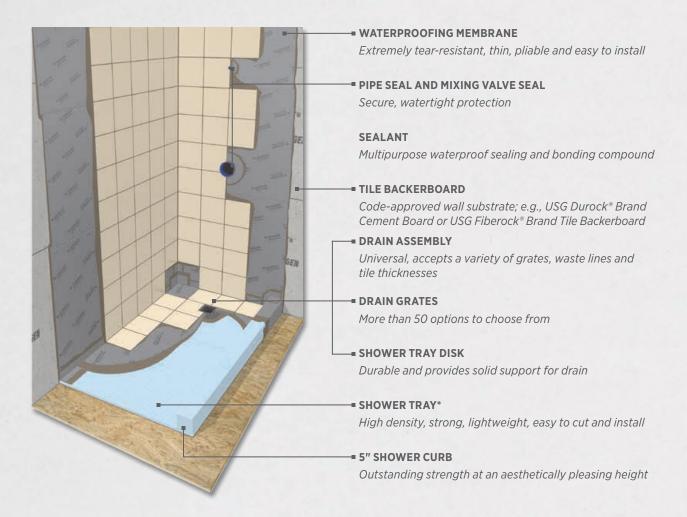

# INNOVATION THAT STARTS FROM WITHIN

An exceptionally engineered system for tiled shower installations, the USG Durock™ Brand Shower System is a fully bonded waterproofing system, designed to control moisture independently of the tile covering while creating a solid base for a long-lasting shower. And because it comes from a manufacturer with a reputation for delivering products and systems designed to outshine the competition, you can trust that it will deliver performance superior to other systems on the market.

Includes shower tray, shower curb(s), drain kit assembly,  $36" \times 50'$  membrane roll,  $5" \times 50'$  membrane band, 4 inside corners (2 packs) and 2 outside corners (1 pack), 1 pipe seal and 1 mixing valve seal. Grate kit assembly not included in shower kit (sold separately).