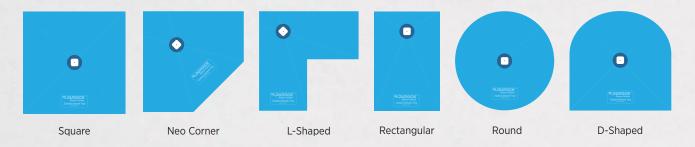

### \*USG DUROCK" BRAND CUSTOM SHOWER TRAY PROGRAM

We now offer a program that helps you design and install near limitless configurations of shower shapes and sizes. The new custom shower trays are backed by the USG Durock® Brand and work perfectly with the USG Durock™ Shower System.