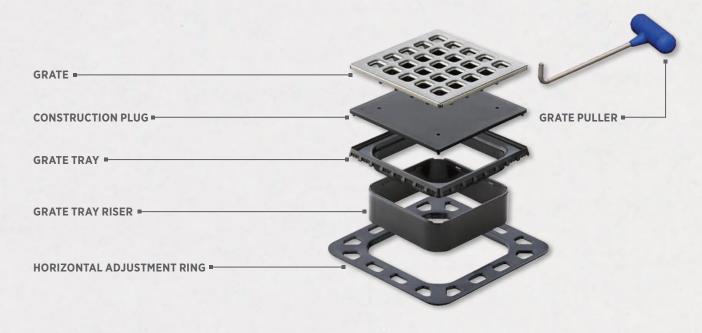

| 170841                  | L: 8" W: 7-3/4" H: 2-3/8" | 2           | 1       | N/A        |

# **GRATE KIT ASSEMBLY**



| NOTES |
|-------|
|       |
|       |
|       |
|       |
|       |
|       |
|       |
|       |
|       |
|       |
|       |
|       |
|       |
|       |
|       |
|       |
|       |
|       |
|       |
|       |
|       |
|       |
|       |