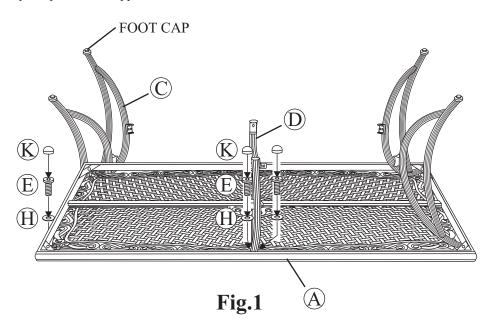

# ALS43115

Place the table top upside down on a flat, non-abrasive surface. Attach table leg to table top by using a 1/4"x20 mm bolt and a washer as shown in **Fig.1**. Place the leg beneath the table rim corner bracket. Guide the bolt through the hole in the table rim and into the pre-drilled hole in the table leg. **Hand tighten only.** Repeat for the other three legs. Attach the topside support to the table top by using two 1/4"x20 mm bolts and washers as shown in **Fig.1**. **Hand tighten only.** Repeat for the opposite side.